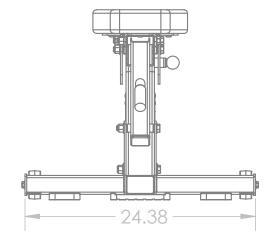

### **Specifications:**

FRAME: 2" X 3" 11- & 14-Gauge Structural Steel Tubing

WEIGHT: 110 LBS

DIMENSIONS: 25" W x 20" H x 55" L