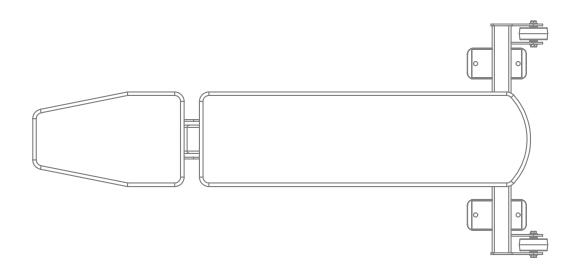

### **Specifications:**

FRAME: 2" X 3" 11- & 14-Gauge Structural Steel Tubing

WEIGHT: 110 LBS

DIMENSIONS: 25" W x 20" H x 55" L