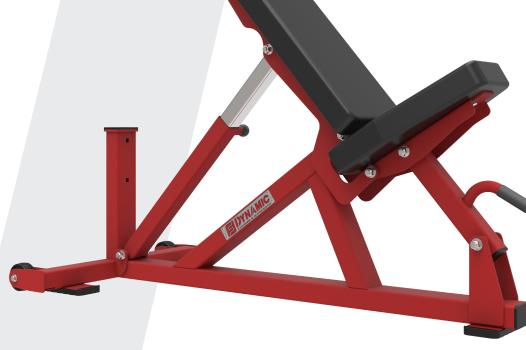

## Specialty Bench Line ADJUSTABLE BENCH

The Adjustable Bench from Dynamic Fitness & Strength – your gateway to a personalized and effective workout experience. Our bench is designed with your fitness goals in mind, featuring a spacious 10" wide pad with adjustable angles from 0° to 85°. With laser-cut adjustment numbers and a single lever for seamless adjustments, you can easily tailor your exercises. The rolling base and protective rubber feet ensure mobility and stability, making it perfect for any home or gym. And, with custom color pad and printed slip cover options, it's not just a bench; it's an expression of your style. Our intensive multi-stage pretreatment process guarantees a long-lasting powder-coat finish, so you can trust in the durability and quality of your Dynamic Fitness & Strength Adjustable Bench. Elevate your workouts with the bench that adapts to you. Features: 10" Wide Pad with Adjustable pad angle, 0°-85° Laser Cut Adjustment Numbers

- Rolling Base
- Single Lever Adjustment
- Protective Rubber Feet
- Custom Color Pad and Custom Printed Slip Cover Options Also Available
- Intensive Multi-Stage Pretreatment Process for Long-Lasting Powder-Coat Finish

### **Specifications:**

FRAME: 2" X 3" 11- & 14-Gauge Structural Steel Tubing

WEIGHT: 110 LBS

DIMENSIONS: 25" W x 20" H x 55" L