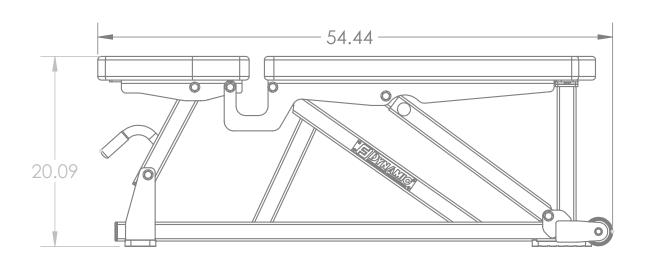

### **Specifications:**

FRAME: 2" X 3" 11- & 14-Gauge Structural Steel Tubing

WEIGHT: 110 LBS

DIMENSIONS: 25" W x 20" H x 55" L