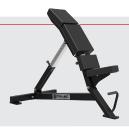

## Specialty Bench Line ADJUSTABLE BENCH

The Adjustable Bench from Dynamic Fitness & Strength – your gateway to a personalized and effective workout experience. Our bench is designed with your fitness goals in mind, featuring a spacious 10" wide pad with adjustable angles from 0° to 85°. With laser-cut adjustment numbers and a single lever for seamless adjustments, you can easily tailor your exercises. The rolling base and protective rubber feet ensure mobility and stability, making it perfect for any home or gym. And, with custom color pad and printed slip cover options, it's not just a bench; it's an expression of your style. Our intensive multi-stage pretreatment process guarantees a long-lasting powder-coat finish, so you can trust in the durability and quality of your Dynamic Fitness & Strength Adjustable Bench. Elevate your workouts with the bench that adapts to you. Features: 10" Wide Pad with Adjustable pad angle, 0°-85° Laser Cut Adjustment Numbers

- Rolling Base
- Single Lever Adjustment
- Protective Rubber Feet
- Custom Color Pad and Custom Printed Slip Cover Options Also Available
- Intensive Multi-Stage Pretreatment Process for Long-Lasting Powder-Coat Finish

### **Specifications:**

FRAME: 2" X 3" 11- & 14-Gauge Structural Steel Tubing

WEIGHT: 110 LBS

DIMENSIONS: 25" W x 20" H x 55" L