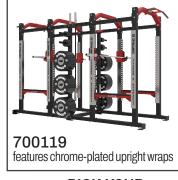

## 700109/700119

features powdercoated upright wraps

Bumper plates and Barbells shown for display purposes only. Not included with unit.