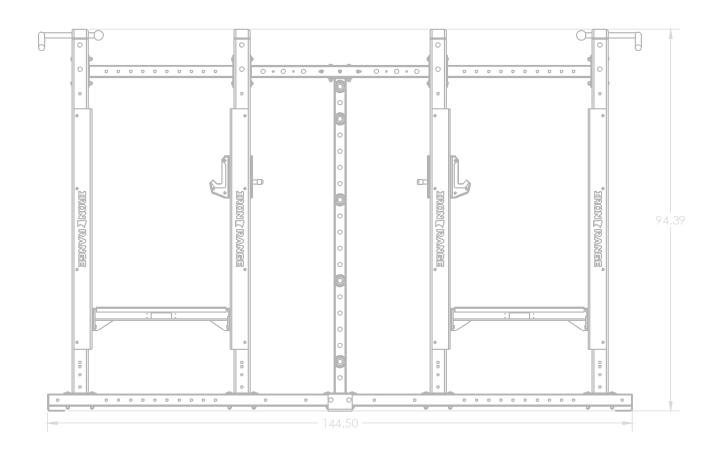

### **Specifications:**

FRAME: 5" X 3" 7-Gauge Structural Steel Tubing

WEIGHT: 1450 LBS

**DIMENSIONS:** 75" W x 95" H x 144.5" L