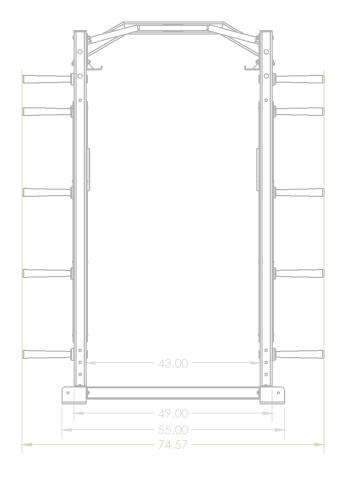

### **Specifications:**

FRAME: 5" X 3" 7-Gauge Structural Steel Tubing

WEIGHT: 1450 LBS

**DIMENSIONS:** 75" W x 95" H x 144.5" L