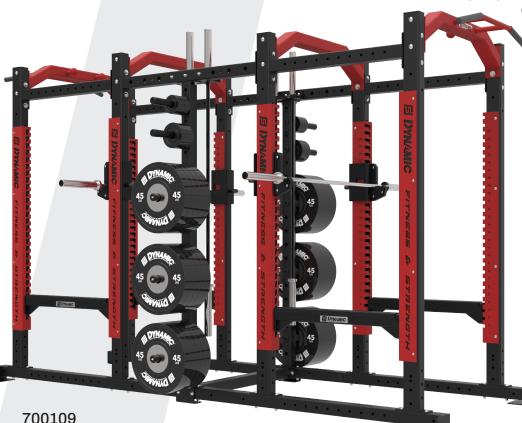

700109/700119

# Ultra Pro™ Series DOUBLE POWER RACK SP

## Ultra Pro Series DOUBLE POWER RACK SP

Dynamic Fitness & Strength's premium rack series adds even more safety with the Ultra Pro™ Power Rack. Its heavy-duty cage adds additional support to the safety arms while the U-shaped base brings extra stand-alone support. The 2" lock notch anchor points provide more efficient height adjustments. Customization

> options, American-made craftsmanship, USA-steel and state-of-the-art processes make this the ultimate rack system.

- 2-Inch Adjustable Anchor Point Increments
- Laser-Cut Numbering
- U-Base Design for Greater Structural Integrity and Storage Options
- (2) NOTCH-LOCK J-Cups & (4) 34" Safety Arms
- (2) Multi-Grip Chin Station
- (4) Barbell Storage
- (10) Plate Storage Pegs
- Intensive Multi-Stage Pretreatment Process for Long-Lasting Powder-Coat Finish