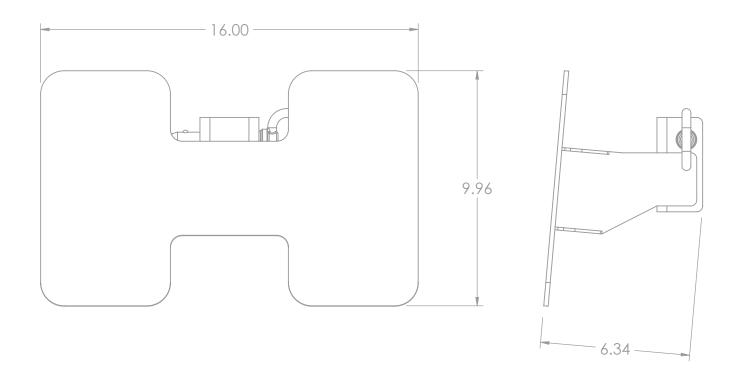

## **Specifications:**

WEIGHT: 3.41 LBS

**DIMENSIONS:**16" W x 9.96" H x 6.34" L