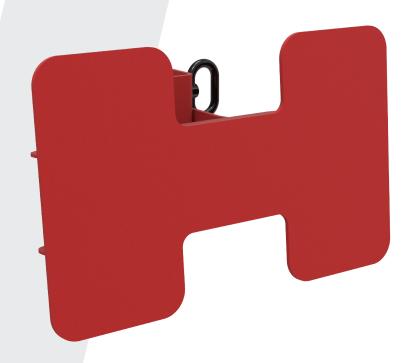

# Ultra Pro™ Attachment CABLE STACK ATTACHMENT FOOT PLATE

Add this foot plate to functional trainers and adjustable cable column machines to add additional row functionality.

### Features:

- Quick Release Pin For Easy Removal
- Diamond Plate Design For Added Grip

709051

 Angled For Ergonomic Foot Placement

A full line of add-on equipment:

MORE STRENGTH PER SQUARE FOOT\*\* Maximize your Rack or Rig performance with many accessory & attachment options.

## Ultra Pro™ Attachment CABLE STACK ATTACHMENT FOOT PLATE

## **Specifications:**

WEIGHT: 3.41 LBS

**DIMENSIONS:**16" W x 9.96" H x 6.34" L