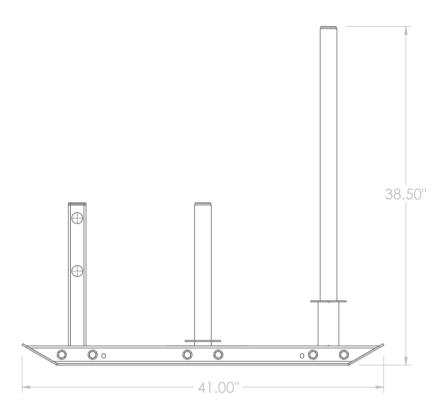

#### **Specifications:**

FRAME: 2" X 2" 11-Guage Structural Steel Tubing

WEIGHT: 105 LBS

DIMENSIONS: 33" W x 39" H x 41" L