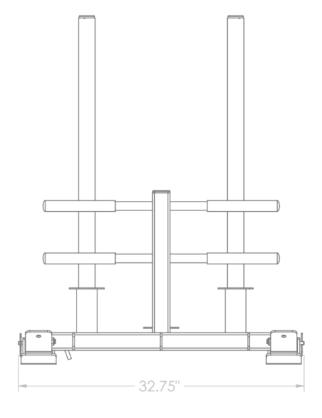

#### **Specifications:**

FRAME: 2" X 2" 11-Guage Structural Steel Tubing

WEIGHT: 105 LBS

DIMENSIONS: 33" W x 39" H x 41" L