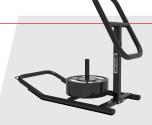

# POWER SLED W/HARD FEET

The Dynamic Power Sled is a great way to increase explosive power and acceleration for serious athletes. A complete lower body conditioning unit, the Power Sled improves leg, hip, and core strength. Constructed from high strength steel, our sled features a rock-solid, fully-welded frame with skid plates for long-lasting durability on any surface. Three different grip positions combined with optional pavement skis combine to create a hugely versatile training system.

#### Features:

- Attachable Hard Surface Feet for Smoother Push/Pull on Tougher Surfaces
- Longer Skid Pads for Smoother Push/Pulls on Grass
- Harness Not Included
- Intensive Multi-Stage Pretreatment Process for Long-Lasting Powder-Coat Finish