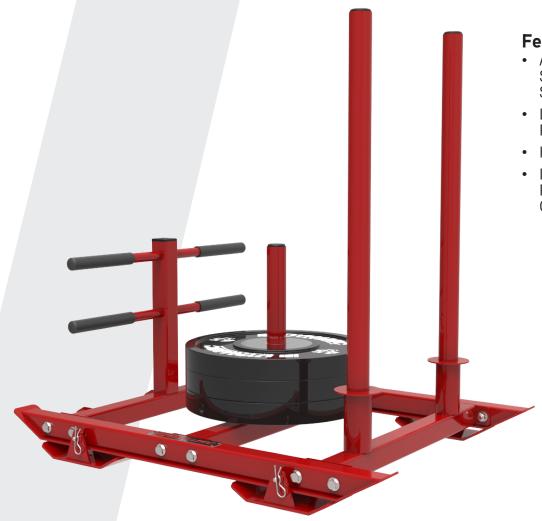

# POWER SLED W/HARD FEET

The Dynamic Power Sled is a great way to increase explosive power and acceleration for serious athletes. A complete lower body conditioning unit, the Power Sled improves leg, hip, and core strength. Constructed from high strength steel, our sled features a rock-solid, fully-welded frame with skid plates for long-lasting durability on any surface. Three different grip positions combined with optional pavement skis combine to create a hugely versatile training system.

#### Features:

- Attachable Hard Surface Feet for Smoother Push/Pull on Tougher Surfaces
- Longer Skid Pads for Smoother Push/Pulls on Grass
- Harness Not Included
- Intensive Multi-Stage Pretreatment Process for Long-Lasting Powder-Coat Finish

#### **Specifications:**

FRAME: 2" X 2" 11-Guage Structural Steel Tubing

WEIGHT: 105 LBS

DIMENSIONS: 33" W x 39" H x 41" L