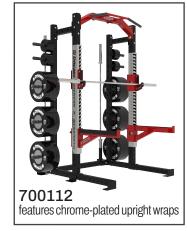

## 700102/700112 Ultra Pro Series HALF RACK

The Ultra Pro Rack Series brings professional level strength, next level functionality and superior quality to your training facility. Its multiple capabilities allow for a more open floor plan, and 2" anchor points provide more efficient height adjustments. It features a U-shaped base to give more stand-alone support. Talk to a sales representative about all the capabilities and custom upright options available with the Ultra Pro Rack Series.

### Features:

- 2-Inch Adjustable Anchor Point Increments
- Laser-Cut Numbering
- U-Base Design for Greater Structural Integrity and Storage Options
- (2) NOTCH-LOCK J-Cups & (2) 28" Safety Arms
- Multi-Grip Chin Station
- (2) Barbell Storage
- (10) Plate Storage Pegs
- Intensive Multi-Stage Pretreatment Process for Long-Lasting Powder-Coat Finish

# A full line of add-on equipment:

**MORE STRENGTH** 

features powder-

coated upright wraps

Increase the functionality of your rack with these and more Ultra Pro accessories & attachments.

included with unit.