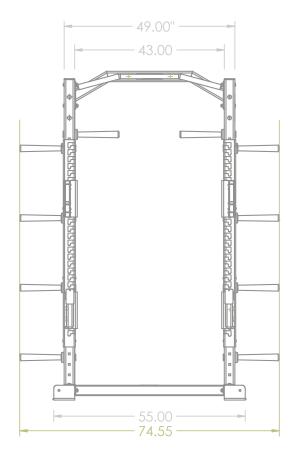

### **Specifications:**

FRAME: 5" X 3" 7-Gauge Structural Steel Tubing

**WEIGHT:** 550 LBS

DIMENSIONS: 75" W x 95" H x 64" L