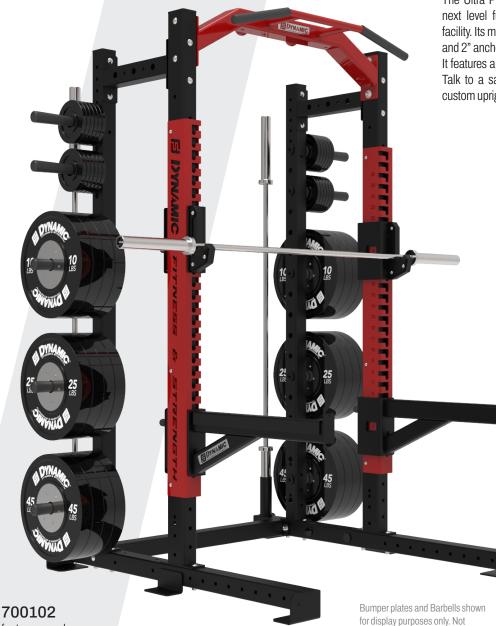

## 700102/700112 Ultra Pro Series HALF RACK

The Ultra Pro Rack Series brings professional level strength, next level functionality and superior quality to your training facility. Its multiple capabilities allow for a more open floor plan, and 2" anchor points provide more efficient height adjustments. It features a U-shaped base to give more stand-alone support. Talk to a sales representative about all the capabilities and custom upright options available with the Ultra Pro Rack Series.

### Features:

- 2-Inch Adjustable Anchor Point Increments
- Laser-Cut Numbering
- U-Base Design for Greater Structural Integrity and Storage Options
- (2) NOTCH-LOCK J-Cups & (2) 28" Safety Arms
- Multi-Grip Chin Station
- (2) Barbell Storage
- (10) Plate Storage Pegs
- Intensive Multi-Stage Pretreatment Process for Long-Lasting Powder-Coat Finish

# 700102/700112 Ultra Pro™ Series HALF RACK

### **Specifications:**

FRAME: 5" X 3" 7-Gauge Structural Steel Tubing

**WEIGHT:** 550 LBS

DIMENSIONS: 75" W x 95" H x 64" L