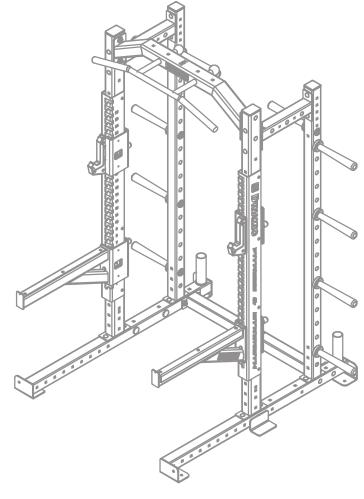

## 700102/700112 Ultra Pro Series HALF RACK

The Ultra Pro Rack Series brings professional level strength, next level functionality and superior quality to your training facility. Its multiple capabilities allow for a more open floor plan, and 2" anchor points provide more efficient height adjustments. It features a U-shaped base to give more stand-alone support. Talk to a sales representative about all the capabilities and custom upright options available with the Ultra Pro Rack Series.

### Features:

- 2-Inch Adjustable Anchor Point Increments
- Laser-Cut Numbering
- U-Base Design for Greater Structural Integrity and Storage Options
- (2) NOTCH-LOCK J-Cups & (2) 28" Safety Arms
- Multi-Grip Chin Station
- (2) Barbell Storage
- (10) Plate Storage Pegs
- Intensive Multi-Stage Pretreatment Process for Long-Lasting Powder-Coat Finish