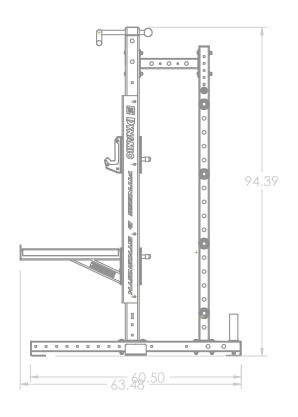

## 700102/700112 Ultra Pro Series HALF RACK

The Ultra Pro Rack Series brings professional level strength, next level functionality and superior quality to your training facility. Its multiple capabilities allow for a more open floor plan, and 2" anchor points provide more efficient height adjustments. It features a U-shaped base to give more stand-alone support. Talk to a sales representative about all the capabilities and custom upright options available with the Ultra Pro Rack Series.

### Features:

- 2-Inch Adjustable Anchor Point Increments
- Laser-Cut Numbering
- U-Base Design for Greater Structural Integrity and Storage Options
- (2) NOTCH-LOCK J-Cups & (2) 28" Safety Arms
- Multi-Grip Chin Station
- (2) Barbell Storage
- (10) Plate Storage Pegs
- Intensive Multi-Stage Pretreatment Process for Long-Lasting Powder-Coat Finish

### **Specifications:**

FRAME: 5" X 3" 7-Gauge Structural Steel Tubing

**WEIGHT:** 550 LBS

DIMENSIONS: 75" W x 95" H x 64" L