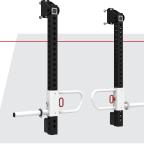

# A full line of add-on equipment:

**MORE STRENGTH** 

features powder-

coated upright wraps

Increase the functionality of your rack with these and more Ultra Pro accessories & attachments.

included with unit.

Athletic Training Arms

Dip Station

**Bolt-on Band Pegs** 