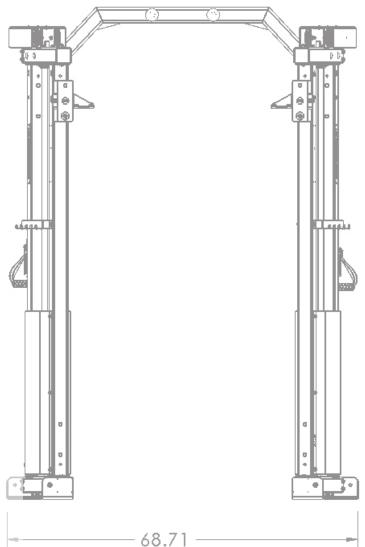

## **Specifications:**

FRAME: Heavy Gauge Steel Frame

WEIGHT: 931 LBS

**COMPONENTS:** (2) 200 LB Weigth Stacks

DIMENSIONS: 69" W x 97" H x 50" L

ÞO