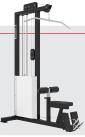

710011

Attachment Line RACK MOUNT FUNCTIONAL **TRAINER** 

The Dynamic Fitness & Strength functional trainer offers significant versaltility and is a great solution when space is limited. It offers single limb capability independent movement as well as bilateral training. Easy raising and lowering arm actions allow for a variety of independent limb training. The pull-up bar provides additional training options as well as providing addiitional stuctural support. This rack-mounted version makes it even more spacefriendly and is compatible with both our Titan G2 and Ultra Pro™ Series racks.

## Features:

- Pop Pin adjustments & Laser-Cut Numbering Systems (on applicable machines)
- **UHMW Plastic Protects Wear** Surfaces (On Applicable Machines)
- Independent Arm Action Provides Variety of Limb Training
- Barbell Storage
- Intensive Multi-Stage Pretreatment Process for Long-Lasting Powder-Coat Finish