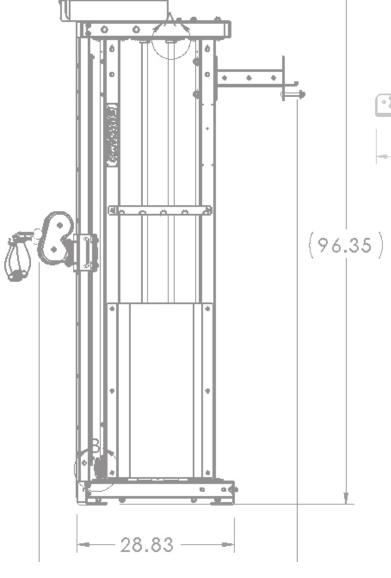

## **Specifications:**

FRAME: Heavy Gauge Steel Frame

WEIGHT: 931 LBS

**COMPONENTS:** (2) 200 LB Weigth Stacks

DIMENSIONS: 69" W x 97" H x 50" L

ÞO