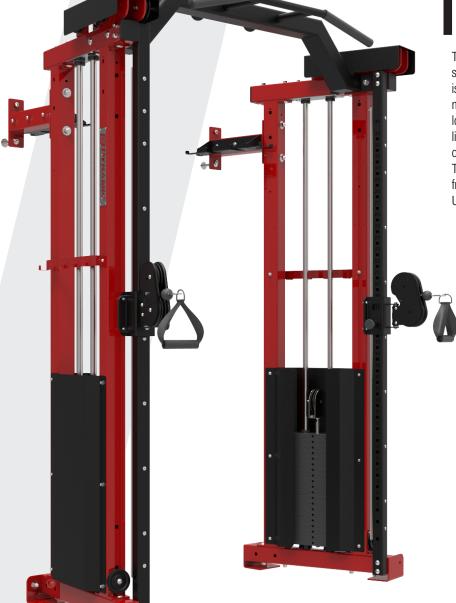

710011

Attachment Line RACK MOUNT FUNCTIONAL **TRAINER** 

The Dynamic Fitness & Strength functional trainer offers significant versaltility and is a great solution when space is limited. It offers single limb capability independent movement as well as bilateral training. Easy raising and lowering arm actions allow for a variety of independent limb training. The pull-up bar provides additional training options as well as providing addiitional stuctural support. This rack-mounted version makes it even more spacefriendly and is compatible with both our Titan G2 and Ultra Pro™ Series racks.

## Titan/Ultra Pro™ Attachment RACK MOUNT UNCTIONAL RAINER

## **Specifications:**

FRAME: Heavy Gauge Steel Frame

WEIGHT: 931 LBS

**COMPONENTS:** (2) 200 LB Weigth Stacks

DIMENSIONS: 69" W x 97" H x 50" L

ÞO