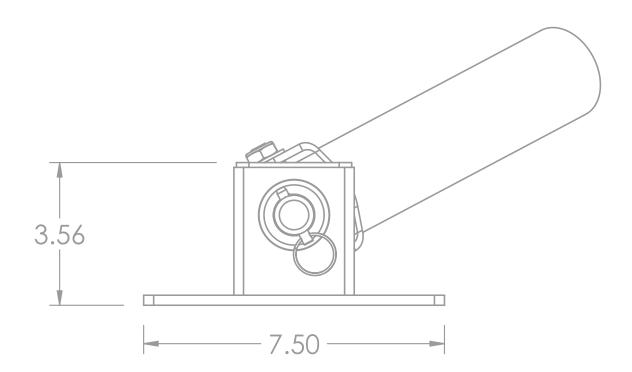

## **Specifications:**

**COMPONENTS:** Heavy Duty Steel Construction 1/4" Mounting Plate

1/4" Mounting Plate 11-Gauge Tube

WEIGHT: 8.48 LBS

**DIMENSIONS:** 3.56" W x 7.5" H x 16.68" L