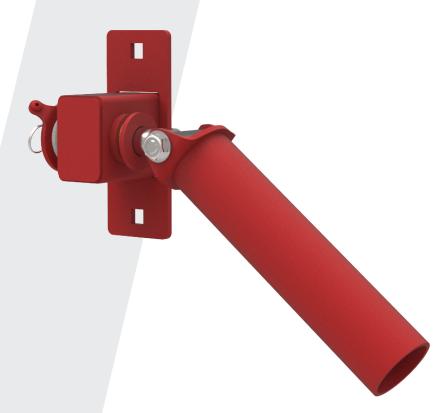

# Ultra Pro Attachment RECEPTACLE AND LANDMINE COMBO

Safely complete your landmine workouts with this rack mounted receptacle and landmine attachment combo.

## Ultra Pro™ Attachment RECEPTACLE AND LANDMINE COMBO

## **Specifications:**

**COMPONENTS:** Heavy Duty Steel Construction 1/4" Mounting Plate

1/4" Mounting Plate 11-Gauge Tube

WEIGHT: 8.48 LBS

**DIMENSIONS:** 3.56" W x 7.5" H x 16.68" L