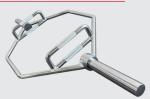

## 608018 Accessories Line SAFETY SQUAT BARBELL

This Safety Squat Bar provides a more comfortable, stable and safe means for performing your squats. It also allows for variations in your routine and is great for both honing technique and working through injuries as well.

## **Features:**

- Rubber Grip Handles
- Comfortable Padding
- Works with Standard Bar Clamps
- Durable Texture Powder Coating

## **Specifications:**

- Weight: 65 lbs.
- 91" in Length
- 15" Sleeve Length

**MORE STRENGTH** 

Where form meets function to elevate your lifting experience with power and precision.

Gungnir Bar

Badger Bar