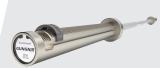

## **Specifications:**

- Weight: 65 lbs.
- 91" in Length
- 15" Sleeve Length

**MORE STRENGTH** 

Where form meets function to elevate your lifting experience with power and precision.

Gungnir Bar

Badger Bar