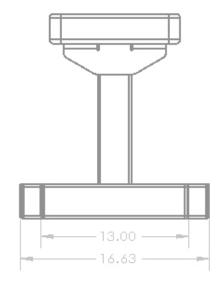

### **Specifications:**

FRAME: 3" X 3" 11-Gauge Structural Steel Tubing

**WEIGHT:** 48 LBS

**DIMENSIONS:** 17" W x 18" H x 48" L

**BENCH PAD WIDTH: 12"** 