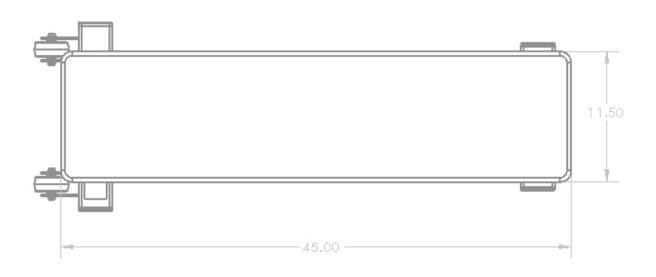

### **Specifications:**

FRAME: 3" X 3" 11-Gauge Structural Steel Tubing

**WEIGHT:** 48 LBS

**DIMENSIONS:** 17" W x 18" H x 48" L

**BENCH PAD WIDTH: 12"** 