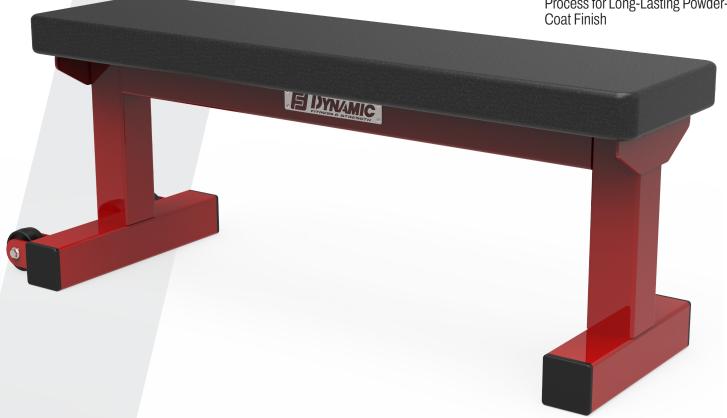

# Bench Line UTILITY BENCH

Basic in function, top-quality in construction, this flat utility bench is perfect for supine pressing, seated vertical movements, and can also be used as a support for single arm rowing. Lightweight and easily transportable, this bench is the perfect no-frills piece to round out your weight room needs.

#### Features:

- 12" Wide Pad
- Rolling Base for Easy Transport
- **Custom Color Pad Options** Available
- Intensive Multi-Stage Pretreatment Process for Long-Lasting Powder-

A full line of benches

**MORE STRENGTH** PER SQUARE FOOT

### **Specifications:**

FRAME: 3" X 3" 11-Gauge Structural Steel Tubing

**WEIGHT:** 48 LBS

**DIMENSIONS:** 17" W x 18" H x 48" L

**BENCH PAD WIDTH: 12"** 