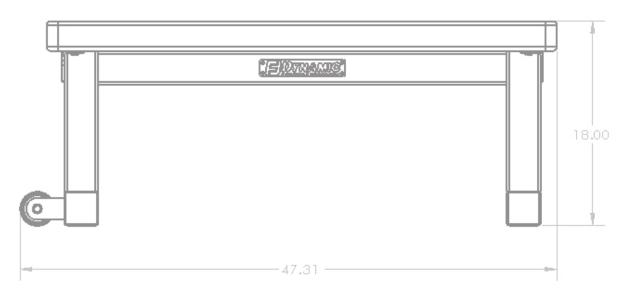

### **Specifications:**

FRAME: 3" X 3" 11-Gauge Structural Steel Tubing

**WEIGHT:** 48 LBS

**DIMENSIONS:** 17" W x 18" H x 48" L

**BENCH PAD WIDTH: 12"** 