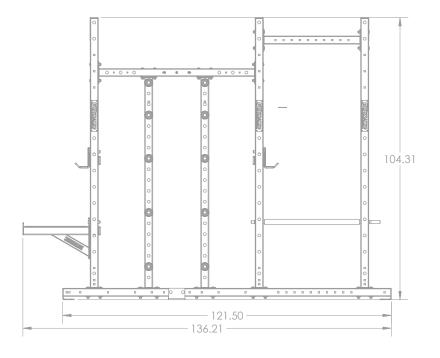

### **Specifications:**

FRAME: 3" X 3" 11-Gauge Structural Steel Tubing

WEIGHT: 809 LBS

**COMPONENTS:** 1" Steel Locking Pins **DIMENSIONS:** 75" W x 105" H x 137" L