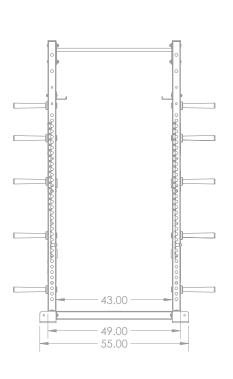

### **Specifications:**

FRAME: 3" X 3" 11-Gauge Structural Steel Tubing

WEIGHT: 809 LBS

**COMPONENTS:** 1" Steel Locking Pins **DIMENSIONS:** 75" W x 105" H x 137" L