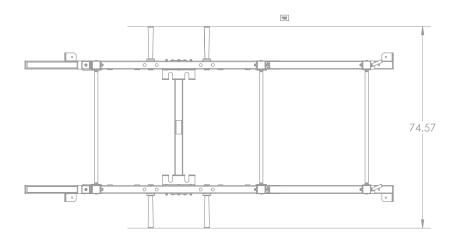

### **Specifications:**

FRAME: 3" X 3" 11-Gauge Structural Steel Tubing

WEIGHT: 809 LBS

**COMPONENTS:** 1" Steel Locking Pins **DIMENSIONS:** 75" W x 105" H x 137" L