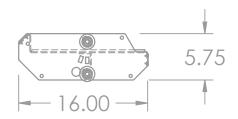

**Specifications:** 

**COMPONENTS:** 11-Gauge Formed Steel Frame 1/4" Mounting Plates

WEIGHT: 77.4 LBS

DIMENSIONS: 16" W x 5.75" H x 71" L 14.5" W x 70.5" L (Usable Shelf Space)