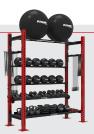

ANX71DKB 71" ANNEX DUMBBELL/ KETTLEBELL SHELF

Make the most of the space between your racks with this modular storage shelf choice, or use it as a standalone option when paired with extra uprights. The bolt hole spacing is configured for mounting at an angle for dumbbells or flat for kettlebell storage. Compatible with Ultra Pro and Titan Pro racks and uprights, featuring a spacing option of 71 inches. Also offered in 43" and 60.5" spacing option.

A full range of storage options:

**MORE STRENGTH** 

Store your equipment with a variety of options that work best with your facility.

**FIDYNAMIC** 

Storage Units

Annex Storage Options

Bumper and Bar Storage Options