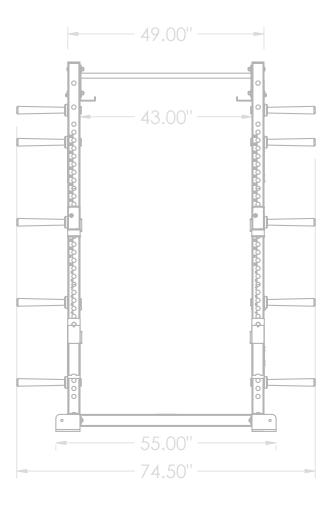

## **Specifications:**

FRAME: 3" X 3" 11-Gauge Structural Steel Tubing WEIGHT: 651 LBS COMPONENTS: 1" Steel Locking Pins DIMENSIONS: 75" W x 93" H x 108" L