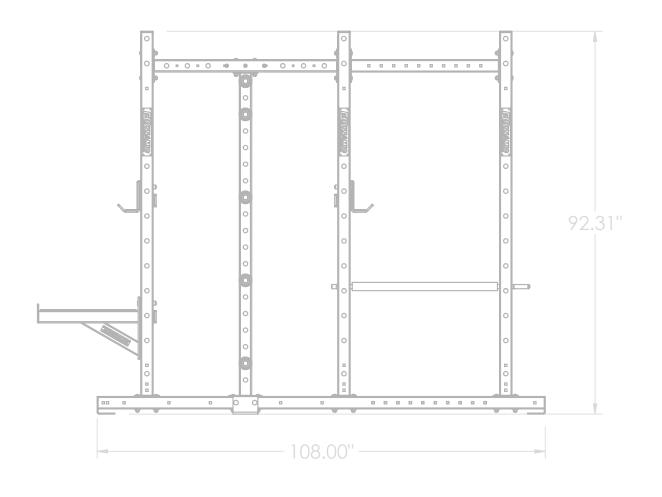

## **Specifications:**

FRAME: 3" X 3" 11-Gauge Structural Steel Tubing WEIGHT: 651 LBS COMPONENTS: 1" Steel Locking Pins DIMENSIONS: 75" W x 93" H x 108" L