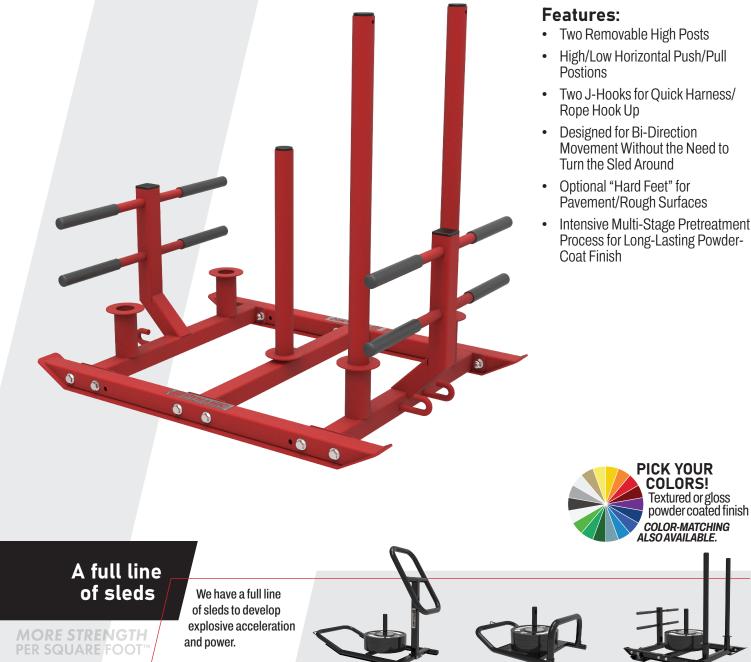

## 109989 Sled Line 2-WAY **POWER**SL

The Dynamic 2-Way Power Sled is a great way to increase explosive power and acceleration for serious athletes. A complete lower body conditioning unit, the 2-Way Power Sled improves leg, hip, and core strength. Constructed from high strength steel, our sled features a rock-solid, fully-welded frame with skid plates for lon-lasting durability on any surface. Equipped with three different grip positions and hooks on each end of the sled, this is the ideal solution for maximizing your partner/team sled workouts.

- Two Removable High Posts
- High/Low Horizontal Push/Pull
- Two J-Hooks for Quick Harness/
- **Designed for Bi-Direction** Movement Without the Need to Turn the Sled Around
- Optional "Hard Feet" for Pavement/Rough Surfaces
- Intensive Multi-Stage Pretreatment Process for Long-Lasting Powder-