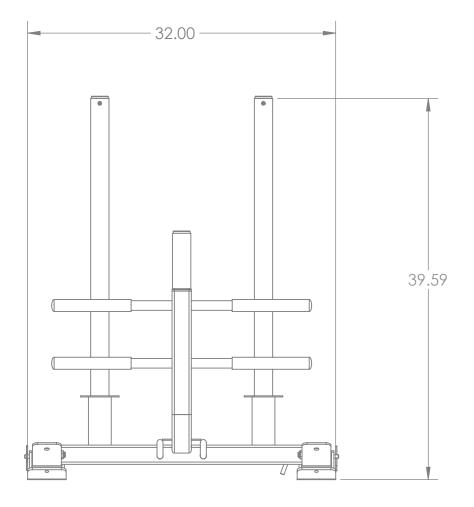

## Specifications:

**FRAME:** 2" X 2" 11-Guage Structural Steel Tubing **WEIGHT:** 130 LBS **DIMENSIONS:** 32" W x 40" H x 41" L