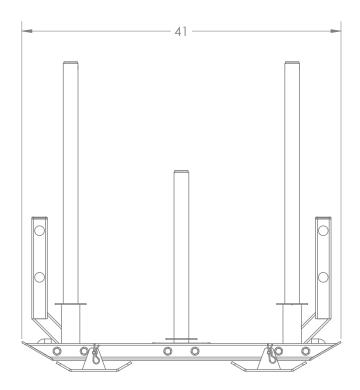

## Specifications:

**FRAME:** 2" X 2" 11-Guage Structural Steel Tubing **WEIGHT:** 130 LBS **DIMENSIONS:** 32" W x 40" H x 41" L