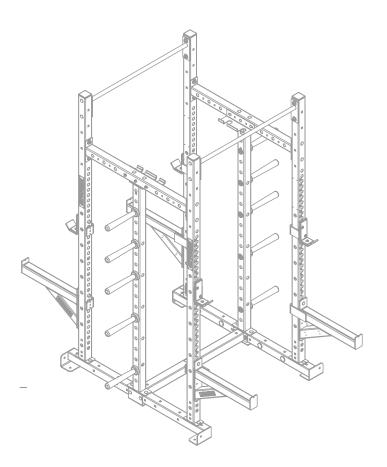

## 400216SB **7002105B 7 FOOT DOUBLE HALF RACK SP SHORT BASE**

Save floor space with the Dynamic Fitness & Strength Titan Series Double Half Rack with single-post storage. It offers all the function and capabilities of the Titan Series times two and is built upon Dynamic's Americanmade quality manufacturing and design. The U-shaped base offers more stand-alone support and 2" anchor points provide precise height adjustments. Add the full array of Titan attachments and you have almost endless movement options.

## Features:

- 2-Inch Adjustable Anchor Point Increments
- Laser-Cut Numbering •
- (4) J-Cups & (4) 24" Safety Arms
- (4) Hanging Barbell Holders •
- (2) Single Bar Chin Up
- (10) Plate Storage Pegs
- Intensive Multi-Stage Pretreatment Process for Long-Lasting Powder-Coat Finish
- Space Saving Compact Footprint