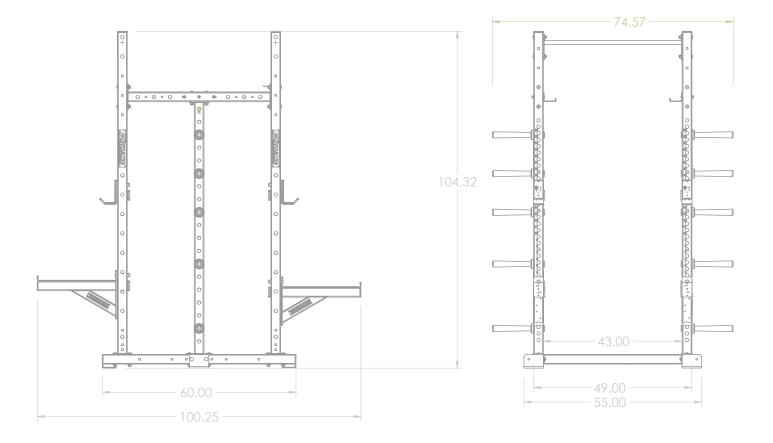

## 400216SB Titan G2 Series **9 FOOT DOUBLE** HALF RACK SP SHORT BASE

Specifications:

**FRAME:** 3" X 3" 11-Gauge Structural Steel Tubing **WEIGHT:** 532 LBS **COMPONENTS:** 1" Steel Locking Pins **DIMENSIONS:** 75" W x 105" H x 101" L