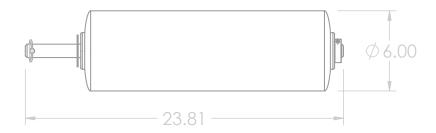

#### Features:

- 6" Round Vinyl Pad, 17.5" Pad Length
- 1"" Solid Rod Frame
- Set Screw Collar To Keep Pad In Position
- Quick Release Locking Pin
- Intensive Multi-Stage Pretreatment Process For Long-Lasting Powder-Coat Finish
- Textured Or Gloss Powder Coated Finish Available
- · Custom Color-Matching Options Available

### **Specifications:**

WEIGHT: 8 LBS

**DIMENSIONS:** 6" W x 6" H x 24" L