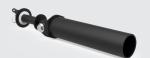

## 409261 Titan Attachment SPLIT SQUAT

Compatible with the Titan Series uprights, this will mount at any height or direction in the Titan upright. Perform Split Squats, Nordic Curls and more. Easily remove roller by unclipping the safety pin, remove from rack and store away when not in use.

#### Features:

- 6" Round Vinyl Pad, 17.5" Pad Length
- 1"" Solid Rod Frame
- Set Screw Collar To Keep Pad In Position
- Quick Release Locking Pin
- Intensive Multi-Stage Pretreatment Process For Long-Lasting Powder-Coat Finish
- Textured Or Gloss Powder Coated Finish Available
- · Custom Color-Matching Options Available