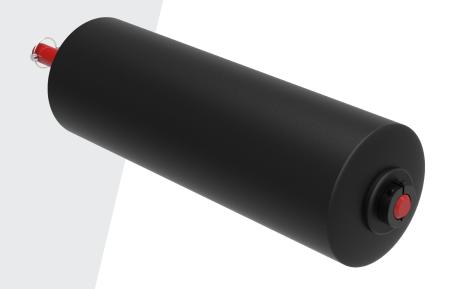

## 409261 Titan Attachment SPLIT SQUAT

Compatible with the Titan Series uprights, this will mount at any height or direction in the Titan upright. Perform Split Squats, Nordic Curls and more. Easily remove roller by unclipping the safety pin, remove from rack and store away when not in use.

#### Features:

- 6" Round Vinyl Pad, 17.5" Pad Length
- 1"" Solid Rod Frame
- Set Screw Collar To Keep Pad In Position
- Quick Release Locking Pin
- Intensive Multi-Stage Pretreatment Process For Long-Lasting Powder-Coat Finish
- Textured Or Gloss Powder Coated Finish Available
- · Custom Color-Matching Options Available

# Titan Attachment SPLIT SQUAT ROLLER