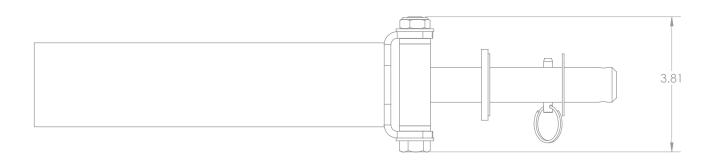

## 709007 Ultra Pro<sup>™</sup> Attachment LANDMINE

**Specifications:** WEIGHT: 5.18 LBS

**DIMENSIONS:** 3.81" W x 2.75" H x 16.43" L