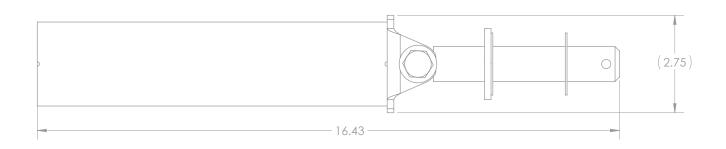

## 709007 Ultra Pro<sup>™</sup> Attachment LANDMINE

**Specifications:** WEIGHT: 5.18 LBS

**DIMENSIONS:** 3.81" W x 2.75" H x 16.43" L