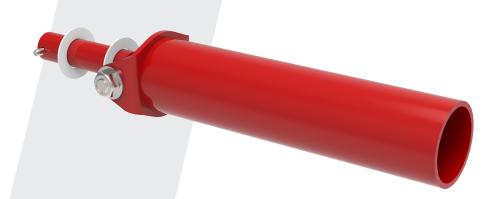

## 709007 Ultra Pro™ Attachment LANDMINE

The landmine is a great alternative to movements such as pressing, squatting and deadlifting. This landmine is made of premium, heavy-duty U.S. steel with the highest-quality powder-coat finish. This Single Landmine Receptacle accepts Standard 2" Olympic barbell ends and allows for movement in one direction, and 360° rotation within the post. Compatible with Ultra Pro™ Landmine Receptacle (#709250).

## Features:

- Bronze Bushings
- UHMW Wear Guards
- 9-7/8" Sleeve Depth
- 1" Diameter Pin
- Quick Release Pin to Lock into Upright Frame
- Removable
- Intensive Multi-Stage Pretreatment Process for Long-Lasting Powder-Coat Finish
- Textured or Gloss Powder coated Finish Available
- Custom Color-Matching Options Available

## 709007 Ultra Pro<sup>™</sup> Attachment LANDMINE

**Specifications:** WEIGHT: 5.18 LBS

**DIMENSIONS:** 3.81" W x 2.75" H x 16.43" L