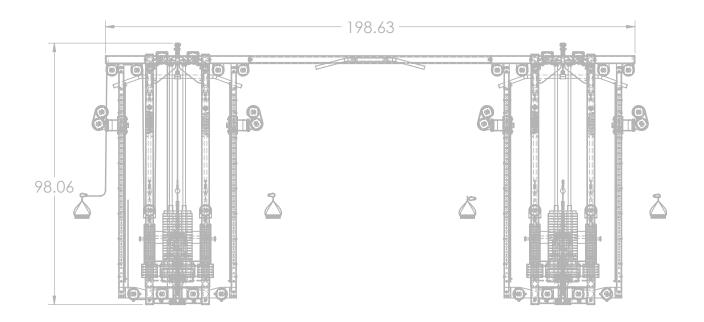

## 710013 Selectorized Line EIGHT STACK TRAINER

## Specifications:

**FRAME:** 3" X 3" 11-Gauge Structural Steel Tubing **WEIGHT:** 3951 LBS **COMPONENTS:** Pulldown, Low Row, Cable Crossover & Training Stations

**DIMENSIONS:** 139" W x 98" H x 199" L