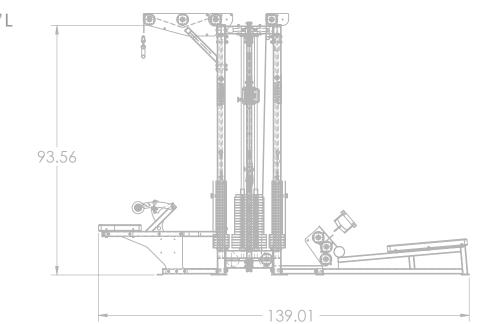

## Specifications:

**FRAME:** 3" X 3" 11-Gauge Structural Steel Tubing **WEIGHT:** 3951 LBS **COMPONENTS:** Pulldown, Low Row, Cable Crossover & Training Stations

**DIMENSIONS:** 139" W x 98" H x 199" L