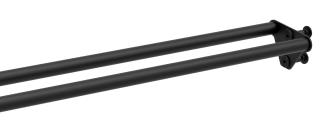

## 70" ANNEX MEDICINE BALL SH

Utilize this modular storage shelf to craft entirely personalized storage solutions for your space by incorporating extra rig uprights. Conveniently retrieve your medicine balls and securely stow them when not in use. Designed exclusively for rig mounting, with a 70-inch spacing option.

#### Features:

- Two Bars With 7" Spacing On Center To Freely Access And Support Medicine Balls
- Titan Mating Bolt To Secure To Upright
- Intensive Multi-Stage Pretreatment Process For Long-Lasting Powder-Coat Finish
  - Textured Or Gloss Powder Coated Finish Available
  - **Custom Color-Matching** Options Available

# 70" ANNEX MEDICINE BALL SHELF

#### **Specifications:**

**COMPONENTS:**1/4" Mounting Plates

1.9" Diameter, sch 40 Pipe

**WEIGHT: 40.51 LBS** 

DIMENSIONS: 9.4" W x 6.2" H x 70" L