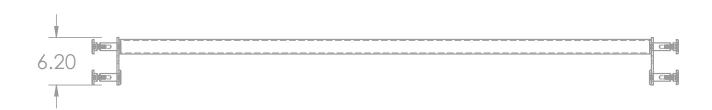

#### **Specifications:**

**COMPONENTS:**1/4" Mounting Plates

1.9" Diameter, sch 40 Pipe

**WEIGHT: 40.51 LBS** 

DIMENSIONS: 9.4" W x 6.2" H x 70" L