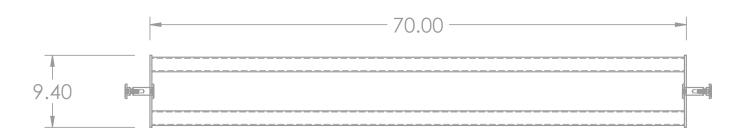

#### **Specifications:**

**COMPONENTS:**1/4" Mounting Plates

1.9" Diameter, sch 40 Pipe

**WEIGHT: 40.51 LBS** 

DIMENSIONS: 9.4" W x 6.2" H x 70" L