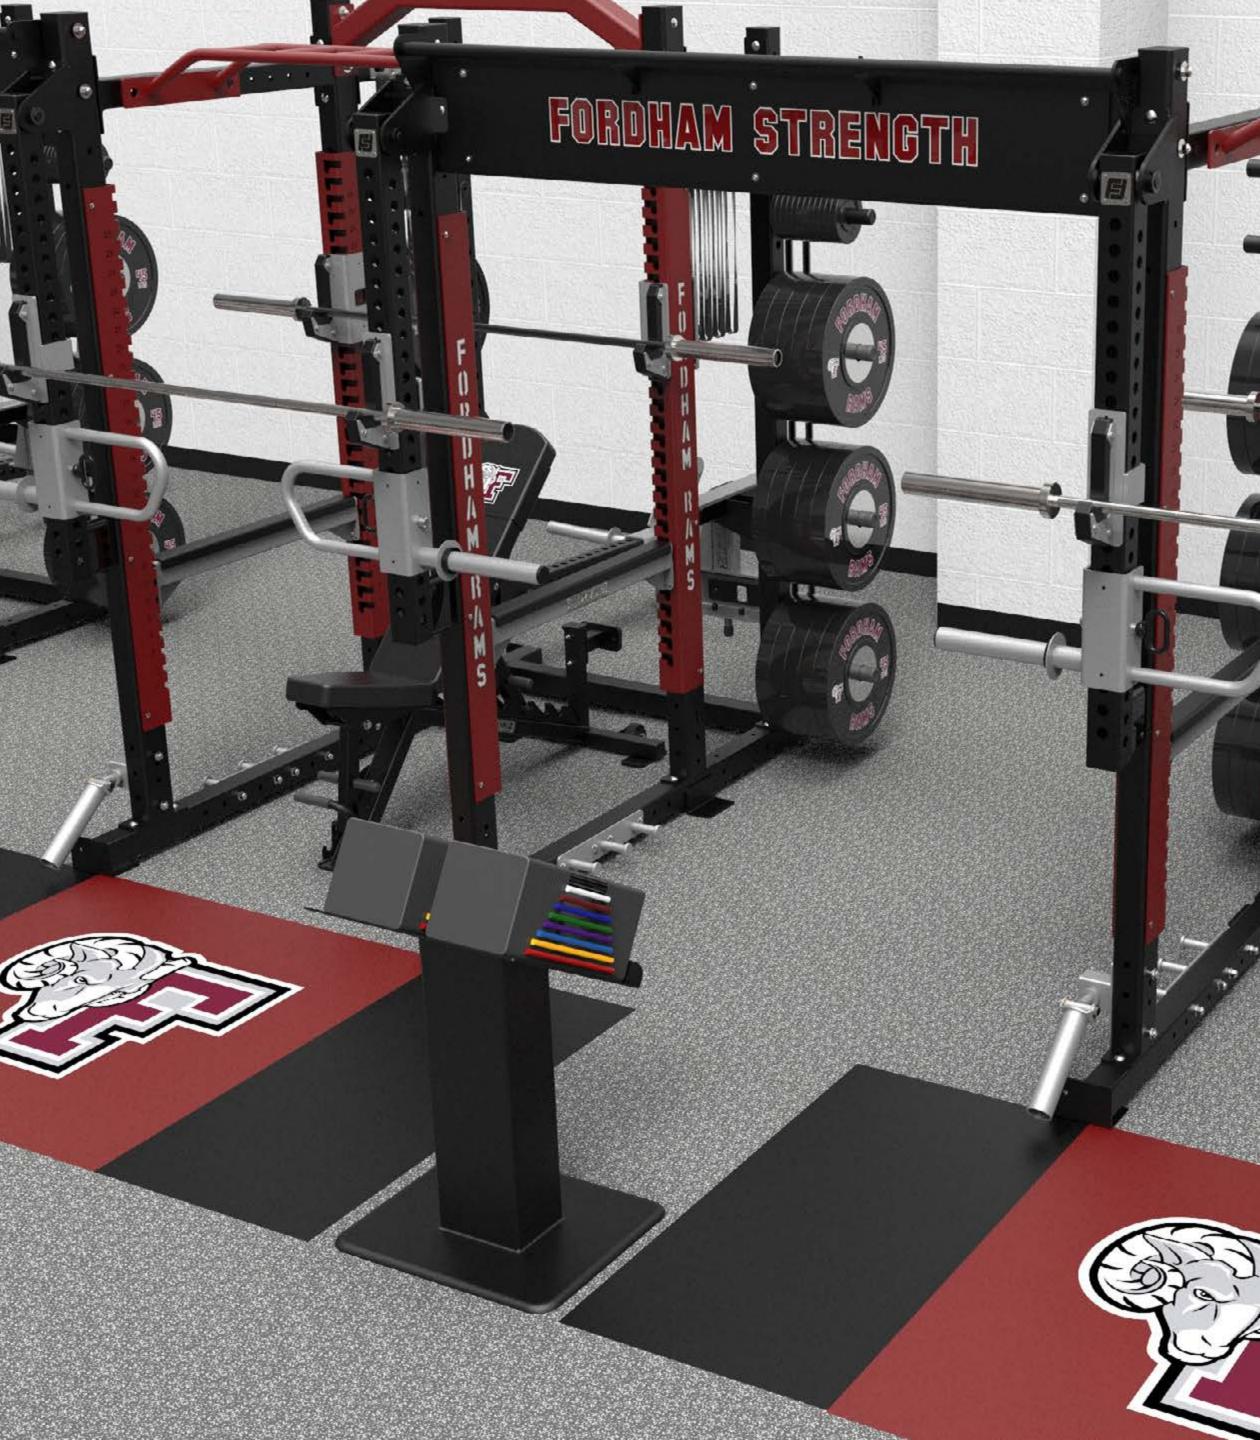

#### ULTRA PRO® & TITAN RACK SYSTEMS

The ULTRA PRO<sup>®</sup> rack system is the unique and peerless signature rack system developed by Dynamic Fitness & Strength. It is used in hundreds of weightrooms and gyms across the United States.

This image is for design concept visualization only and may not fully represent the final product ordered. Please review the final ESTIMATE and PURCHASE ORDER for full product specifics such as color and equipment configuration.

Please review the final ESTIMATE and PURCHASE ORDER for full product specifics such as color and equipment configuration.

This image is for design concept visualization only and may not fully represent the final product ordered. Please review the final ESTIMATE and PURCHASE ORDER for full product specifics such as color and equipment configuration.