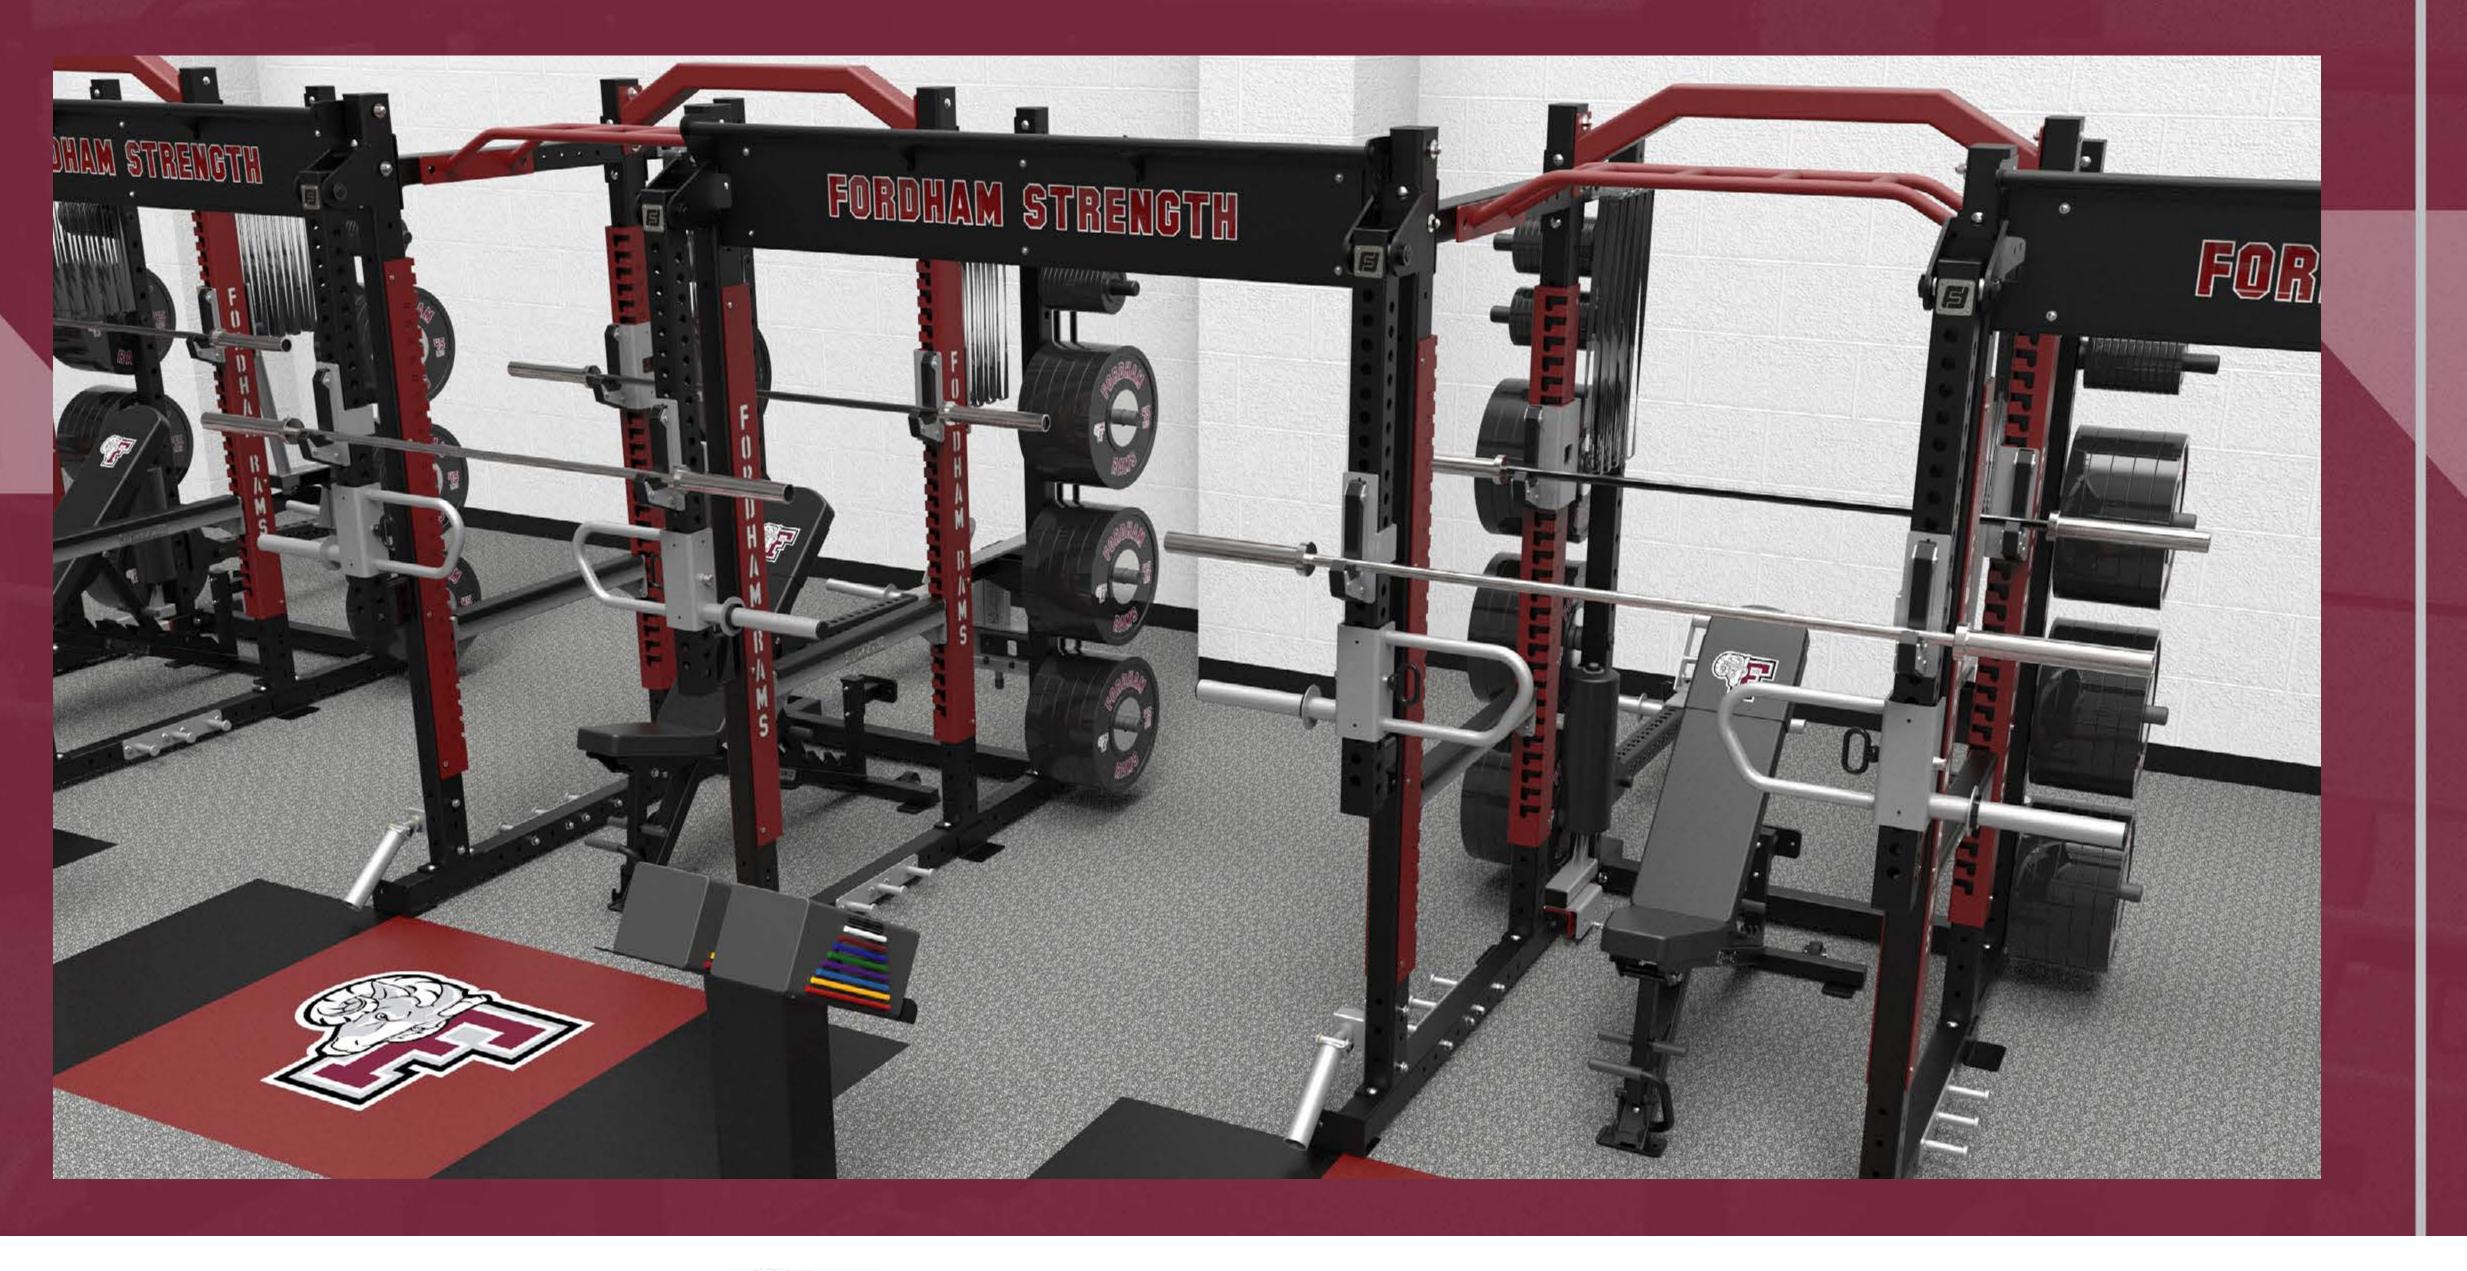

#### ULTRA PRO® & TITAN RACK SYSTEMS

The ULTRA PRO<sup>®</sup> rack system is the unique and peerless signature rack system developed by Dynamic Fitness & Strength. It is used in hundreds of weightrooms and gyms across the United States.