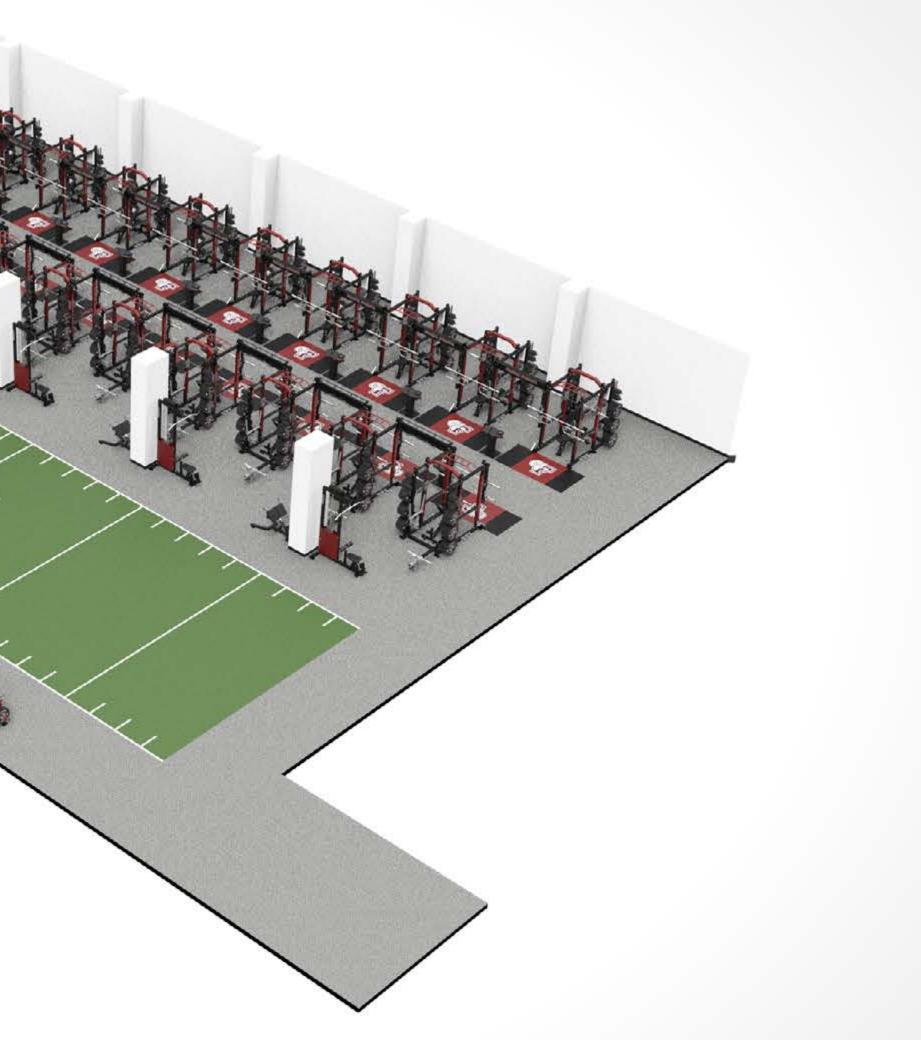

#### ULTRA PRO® & TITAN RACK SYSTEMS

The ULTRA PRO<sup>®</sup> rack system is the unique and peerless signature rack system developed by Dynamic Fitness & Strength. It is used in hundreds of weightrooms and gyms across the United States.

This image is for design concept visualization only and may not fully represent the final product ordered. Please review the final ESTIMATE and PURCHASE ORDER for full product specifics such as color and equipment configuration.