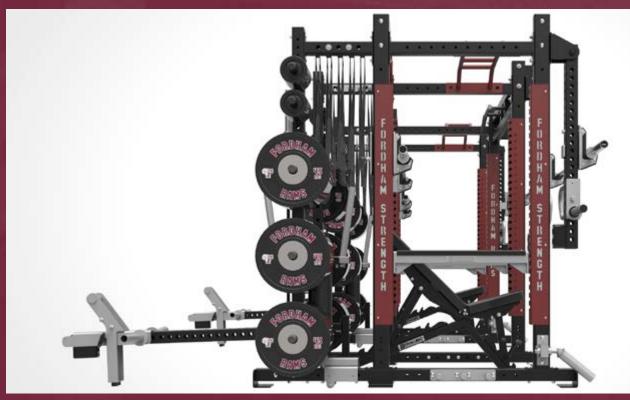

#### ULTRA PRO® & TITAN RACK SYSTEMS

The ULTRA PRO<sup>®</sup> rack system is the unique and peerless signature rack system developed by Dynamic Fitness & Strength. It is used in hundreds of weightrooms and gyms across the United States.

Please review the final ESTIMATE and PURCHASE ORDER for full product specifics such as color and equipment configuration.

This image is for design concept visualization only and may not fully represent the final product ordered. Please review the final ESTIMATE and PURCHASE ORDER for full product specifics such as color and equipment configuration.