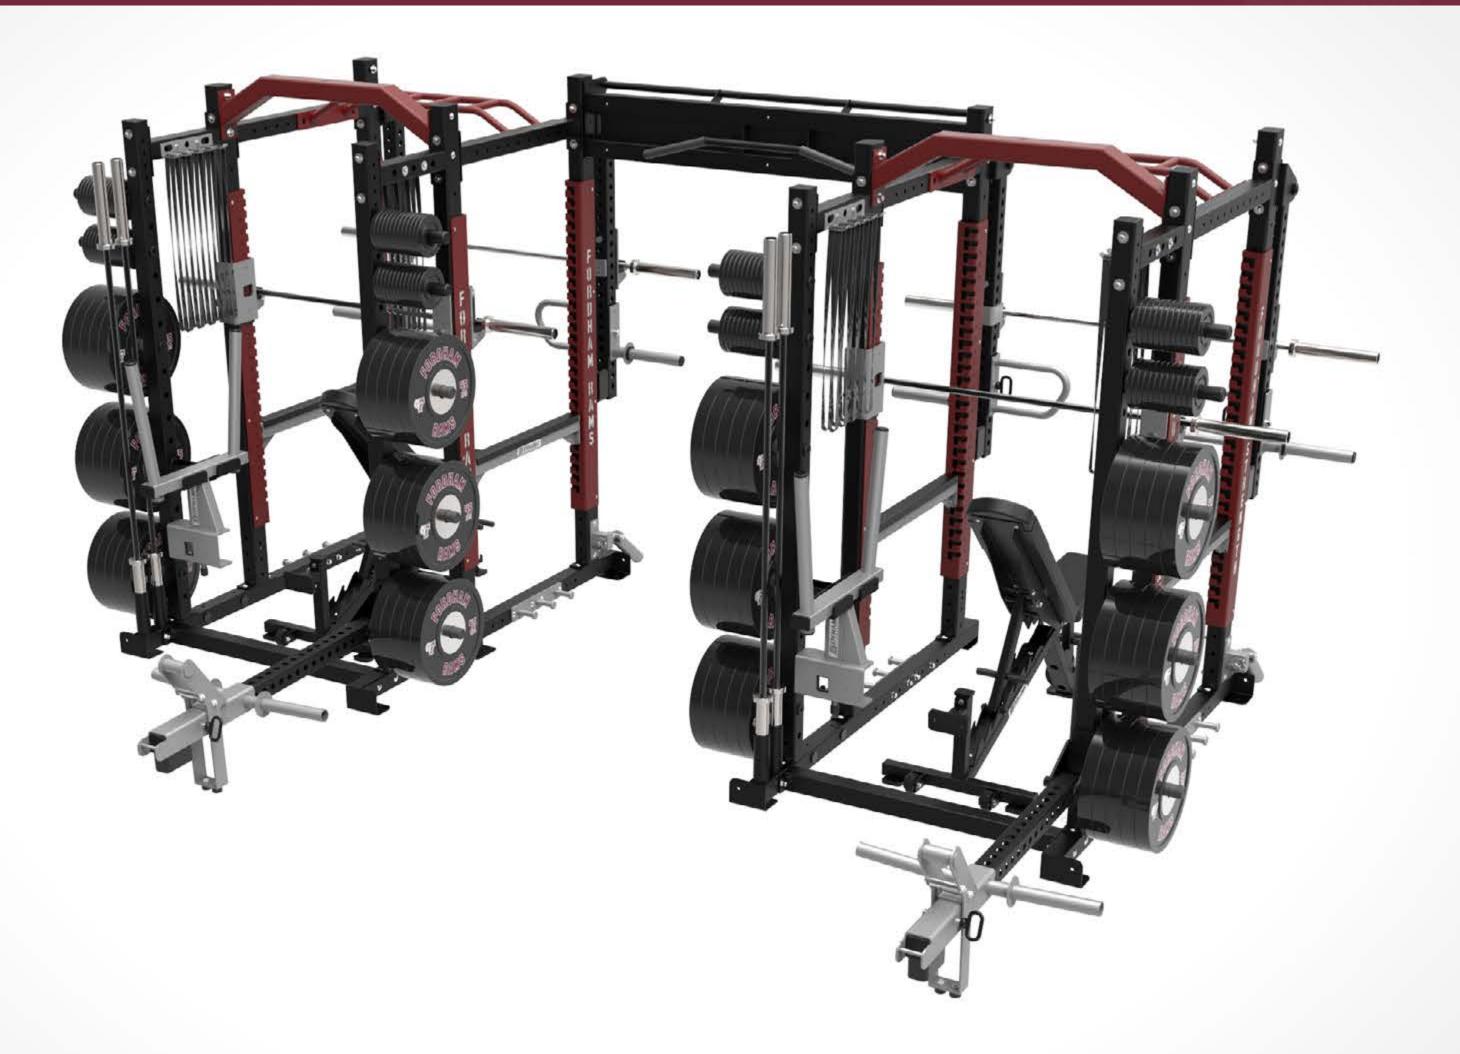

#### ULTRA PRO® & TITAN RACK SYSTEMS

The ULTRA PRO<sup>®</sup> rack system is the unique and peerless signature rack system developed by Dynamic Fitness & Strength. It is used in hundreds of weightrooms and gyms across the United States.

This image is for design concept visualization only and may not fully represent the final product ordered. Please review the final ESTIMATE and PURCHASE ORDER for full product specifics such as color and equipment configuration.