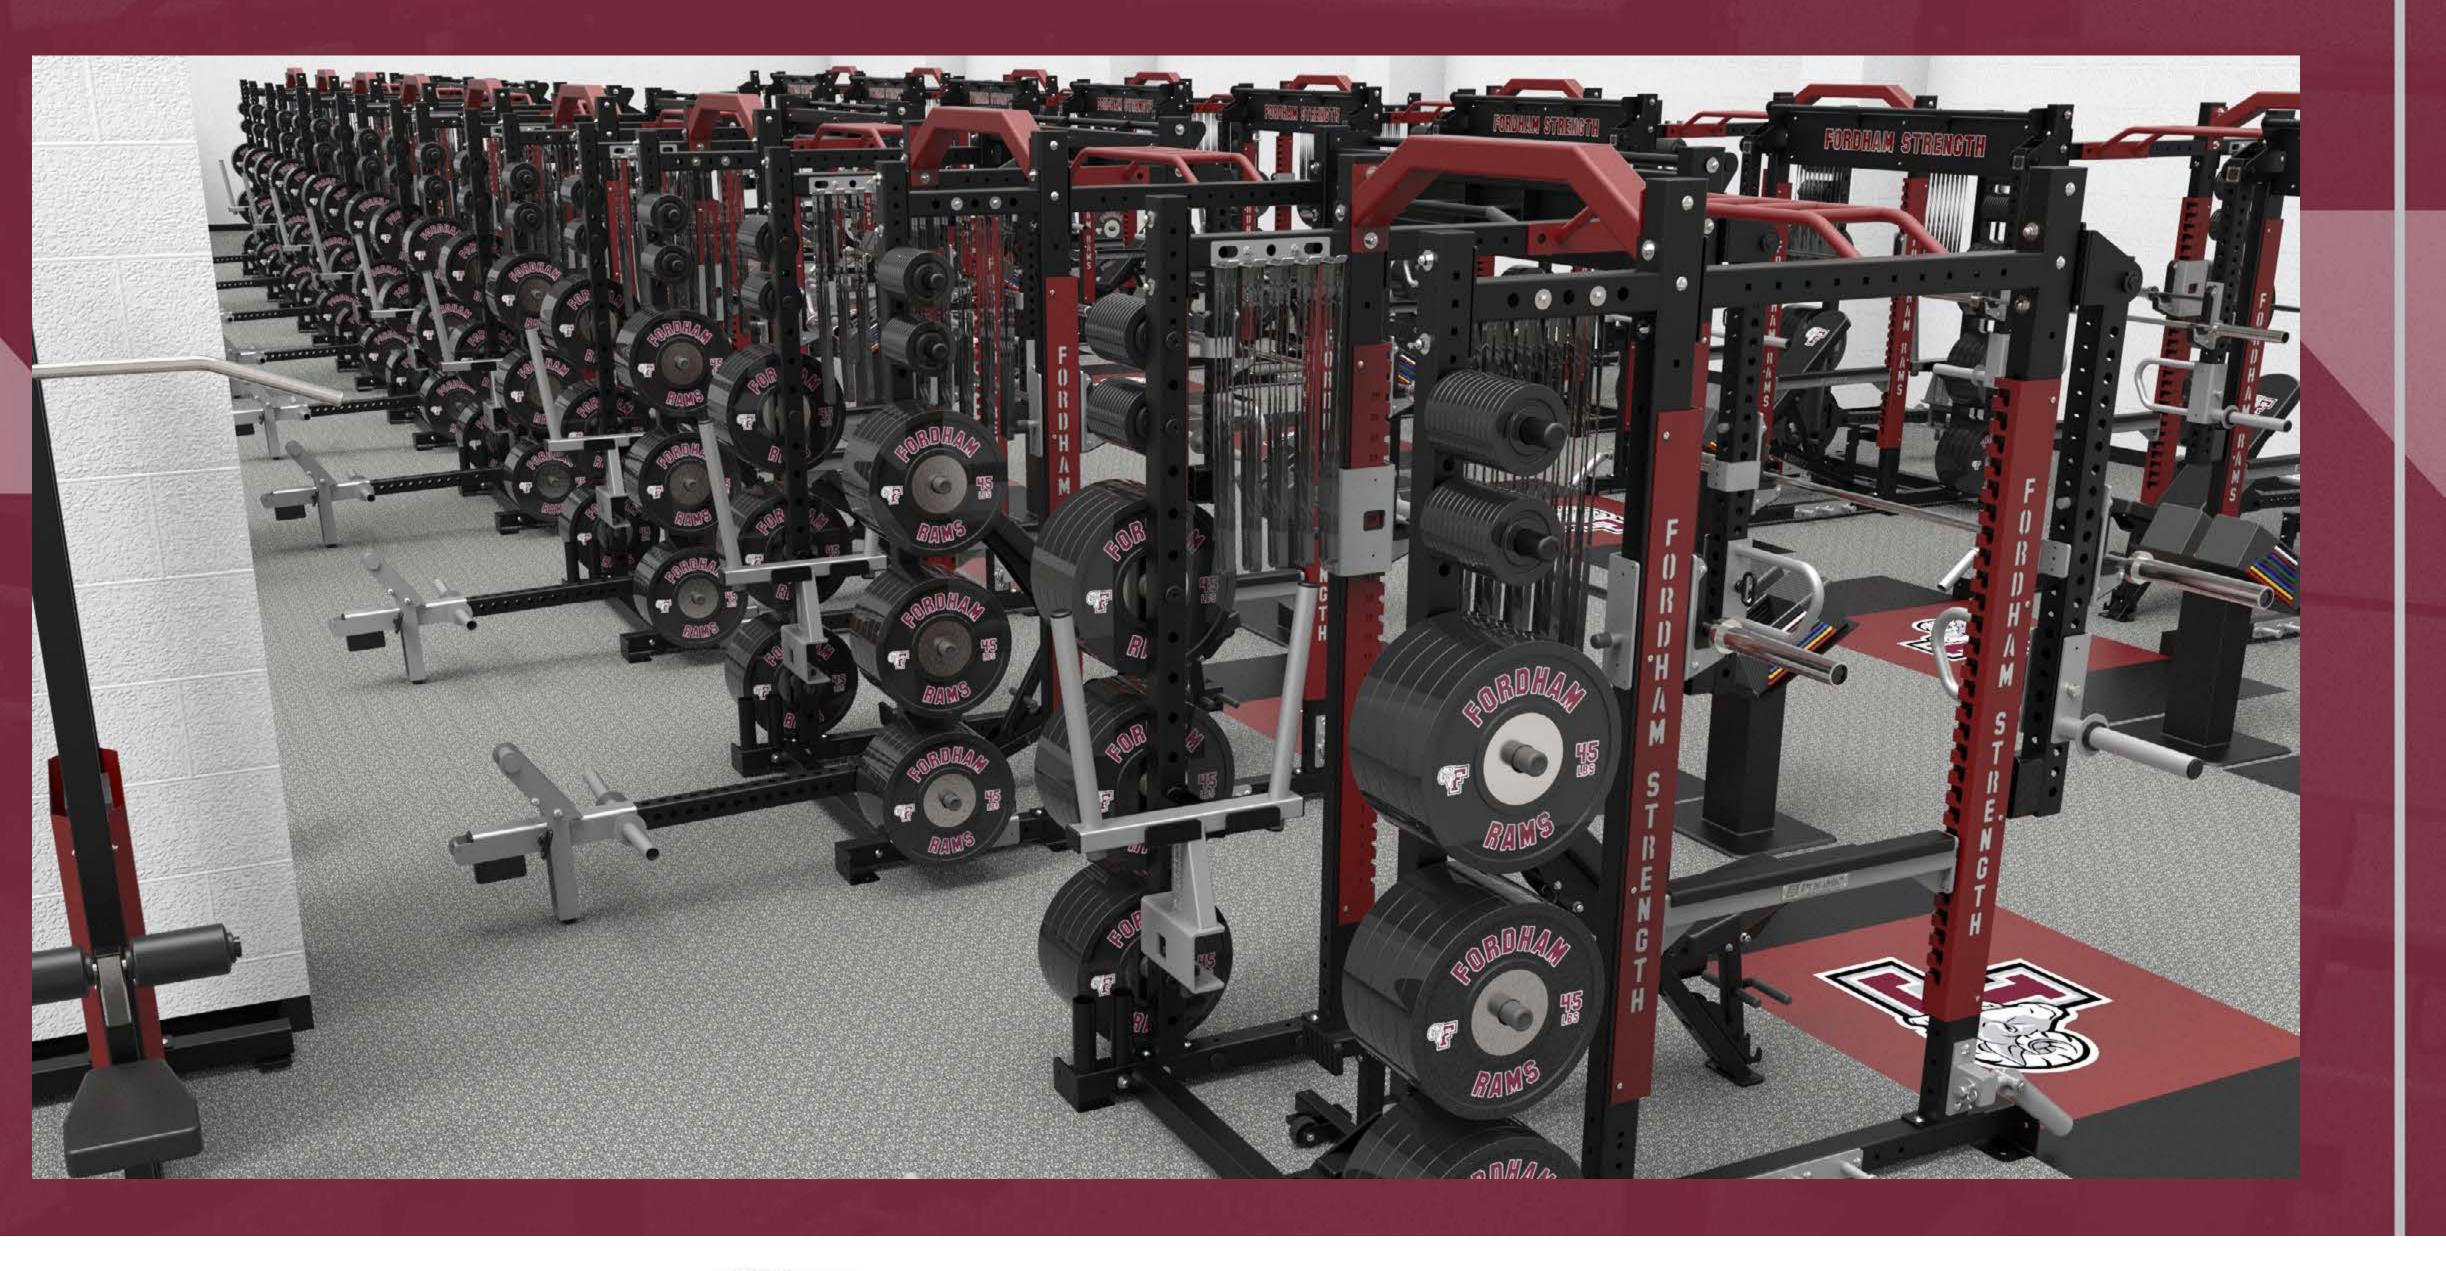

#### ULTRA PRO® & TITAN RACK SYSTEMS

The ULTRA PRO<sup>®</sup> rack system is the unique and peerless signature rack system developed by Dynamic Fitness & Strength. It is used in hundreds of weightrooms and gyms across the United States.

This image is for design concept visualization only and may not fully represent the final product ordered. Please review the final ESTIMATE and PURCHASE ORDER for full product specifics such as color and equipment configuration.