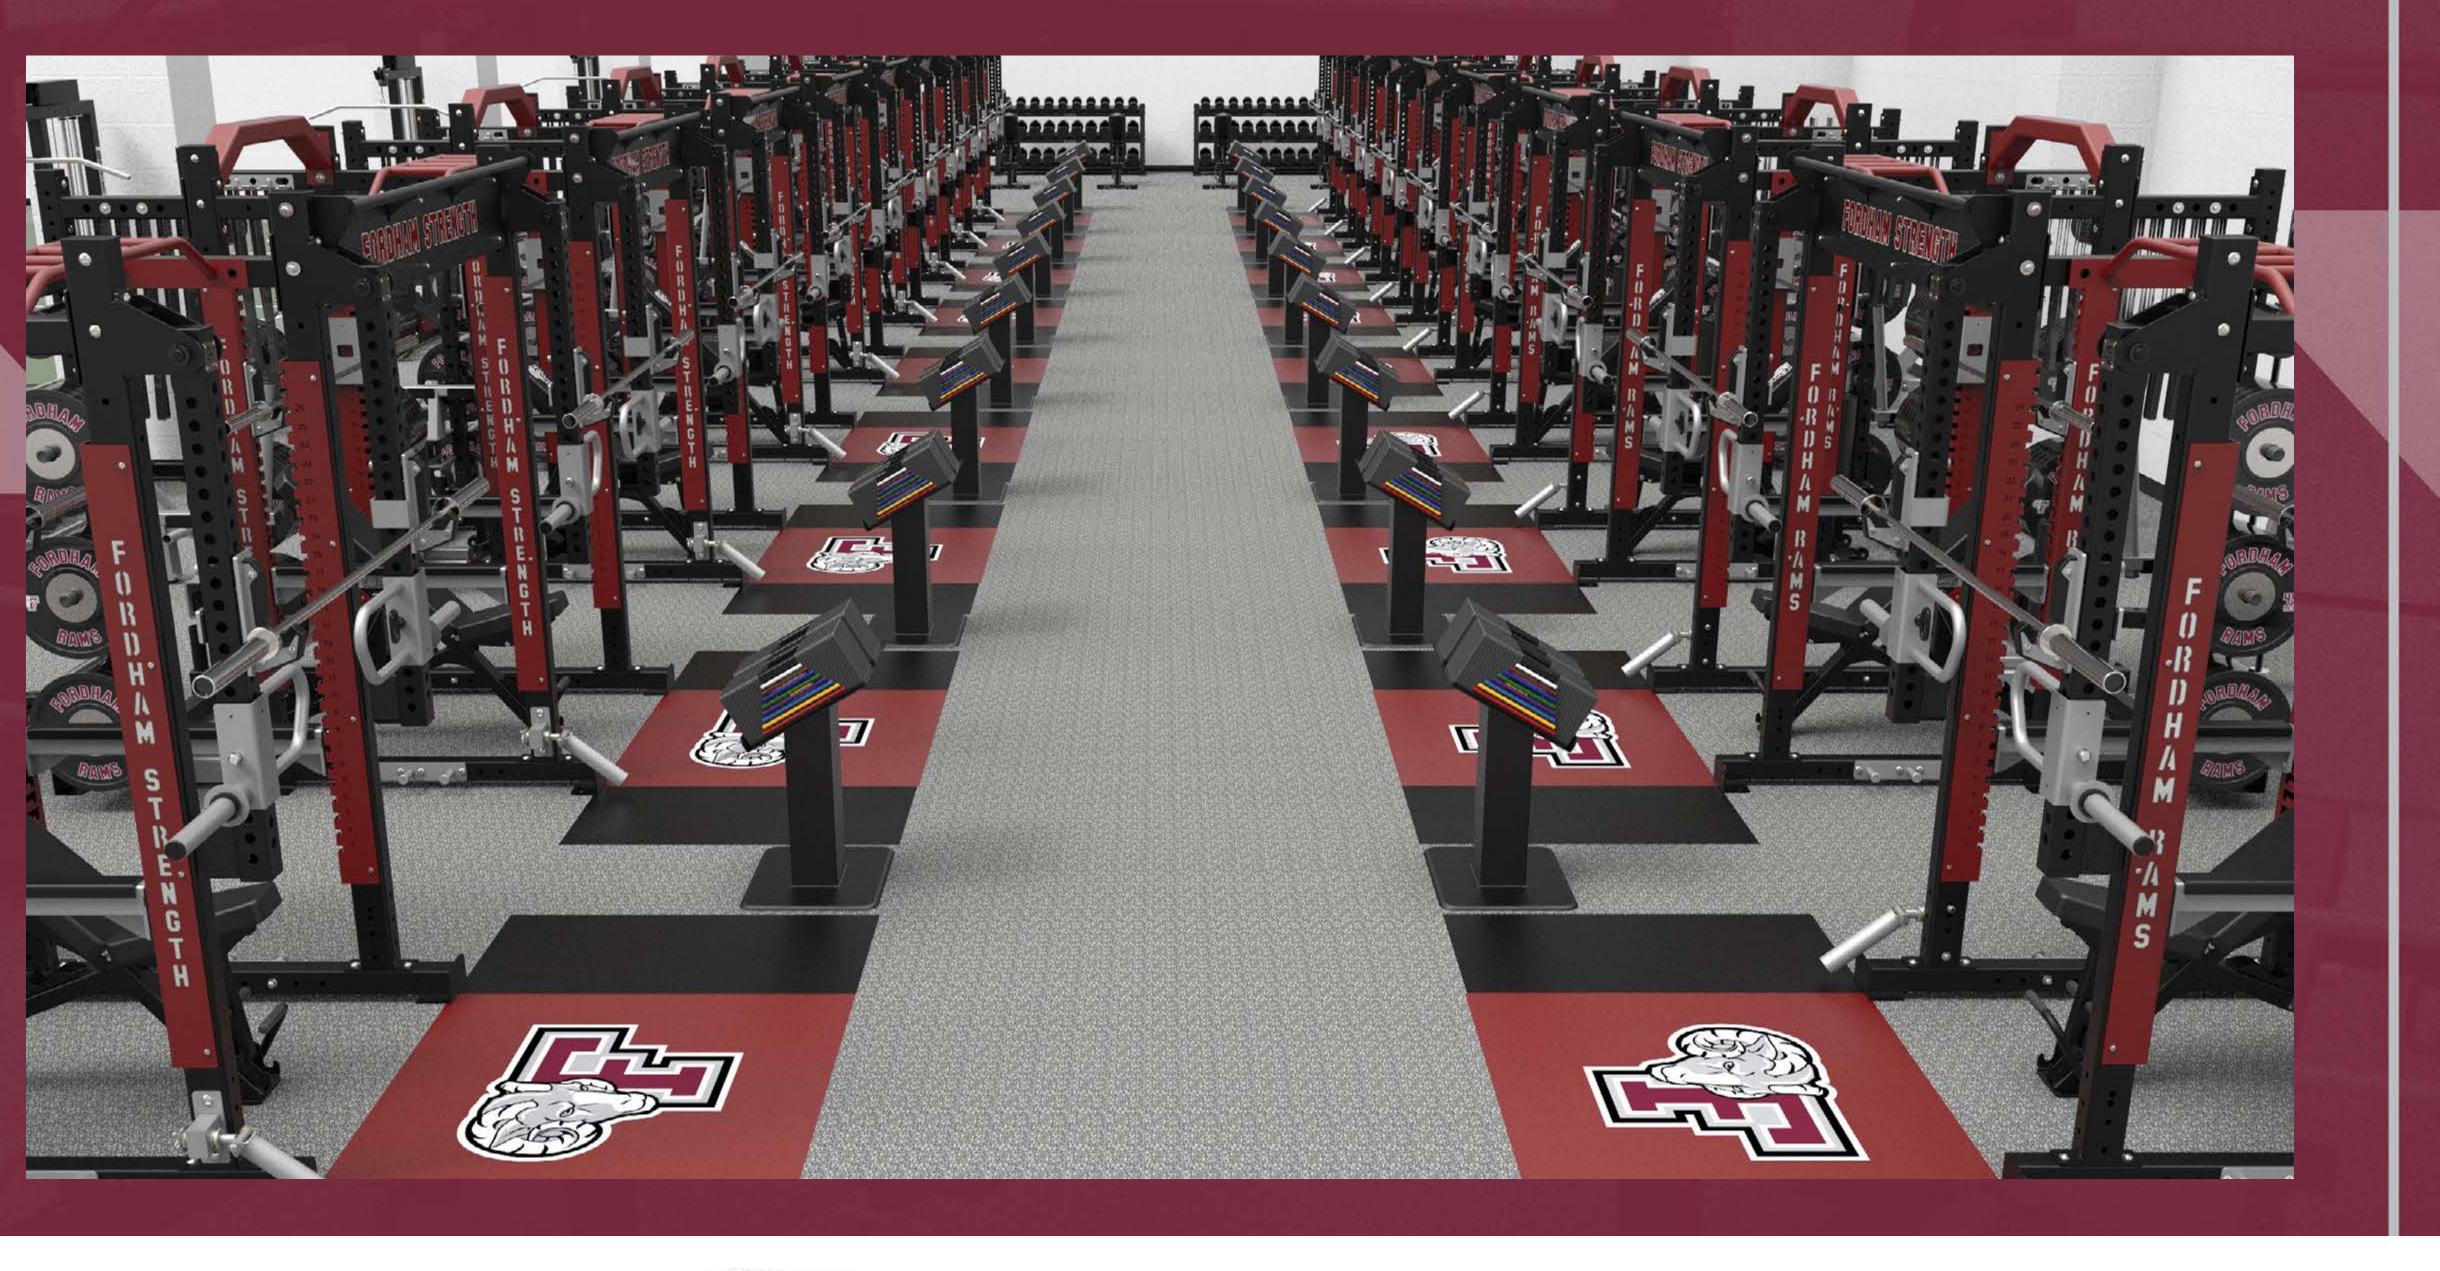

#### ULTRA PRO® & TITAN RACK SYSTEMS

The ULTRA PRO<sup>®</sup> rack system is the unique and peerless signature rack system developed by Dynamic Fitness & Strength. It is used in hundreds of weightrooms and gyms across the United States.

Please review the final ESTIMATE and PURCHASE ORDER for full product specifics such as color and equipment configuration.

This image is for design concept visualization only and may not fully represent the final product ordered. Please review the final ESTIMATE and PURCHASE ORDER for full product specifics such as color and equipment configuration.