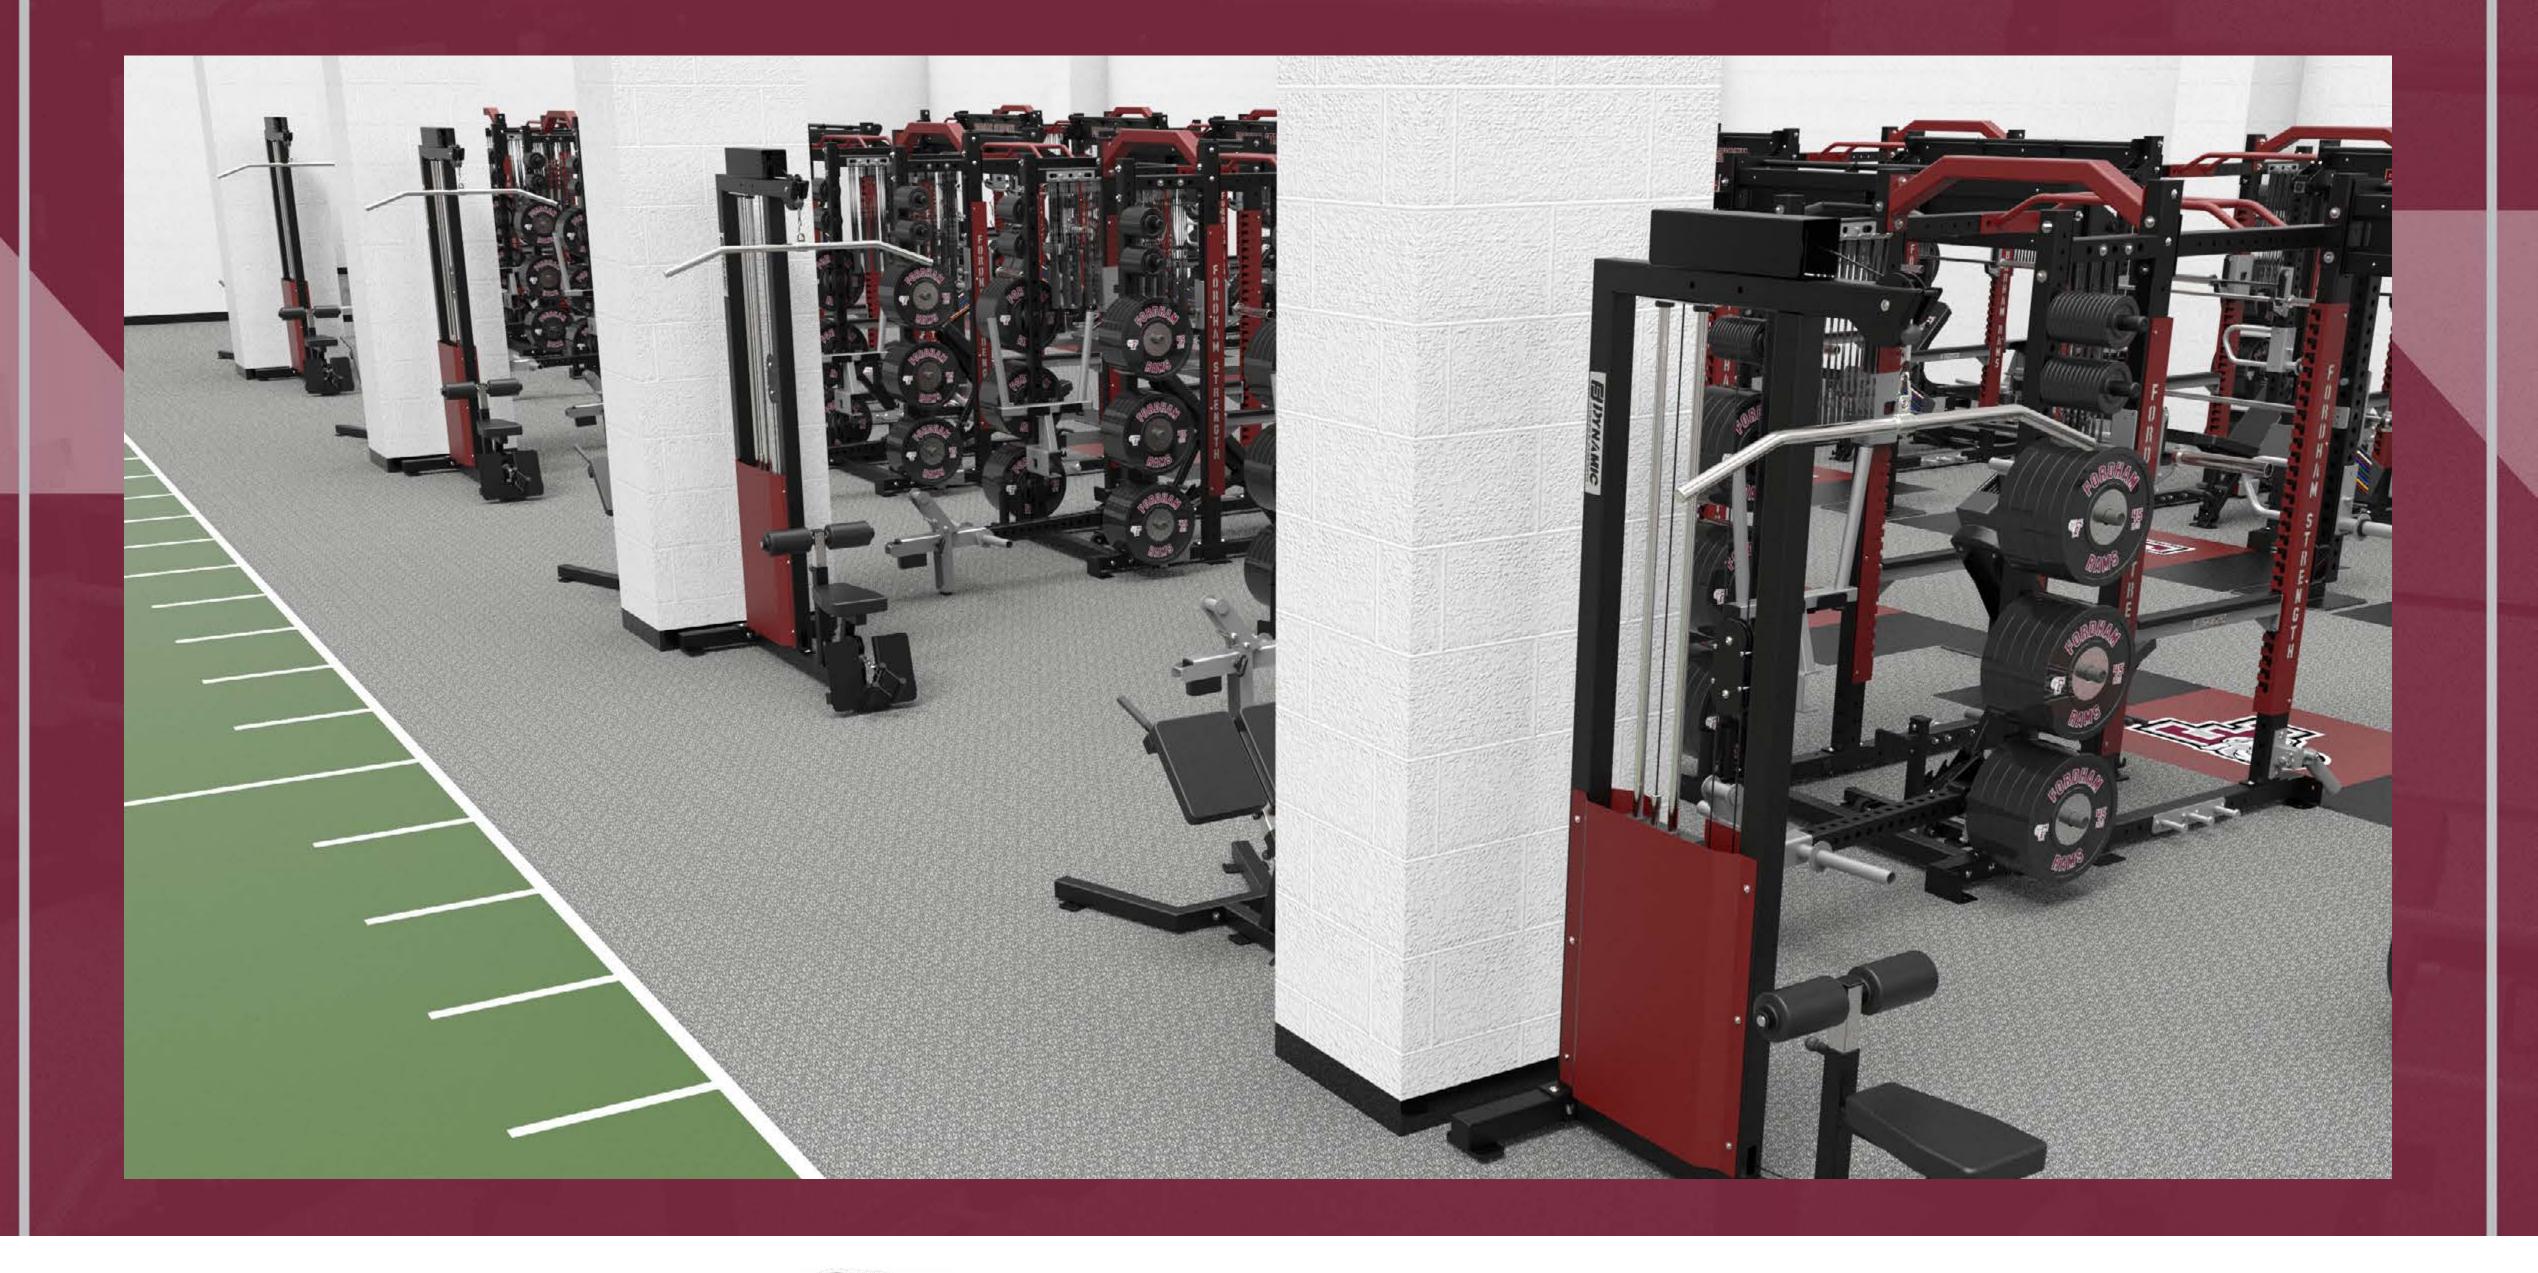

#### ULTRA PRO® & TITAN RACK SYSTEMS

The ULTRA PRO<sup>®</sup> rack system is the unique and peerless signature rack system developed by Dynamic Fitness & Strength. It is used in hundreds of weightrooms and gyms across the United States.