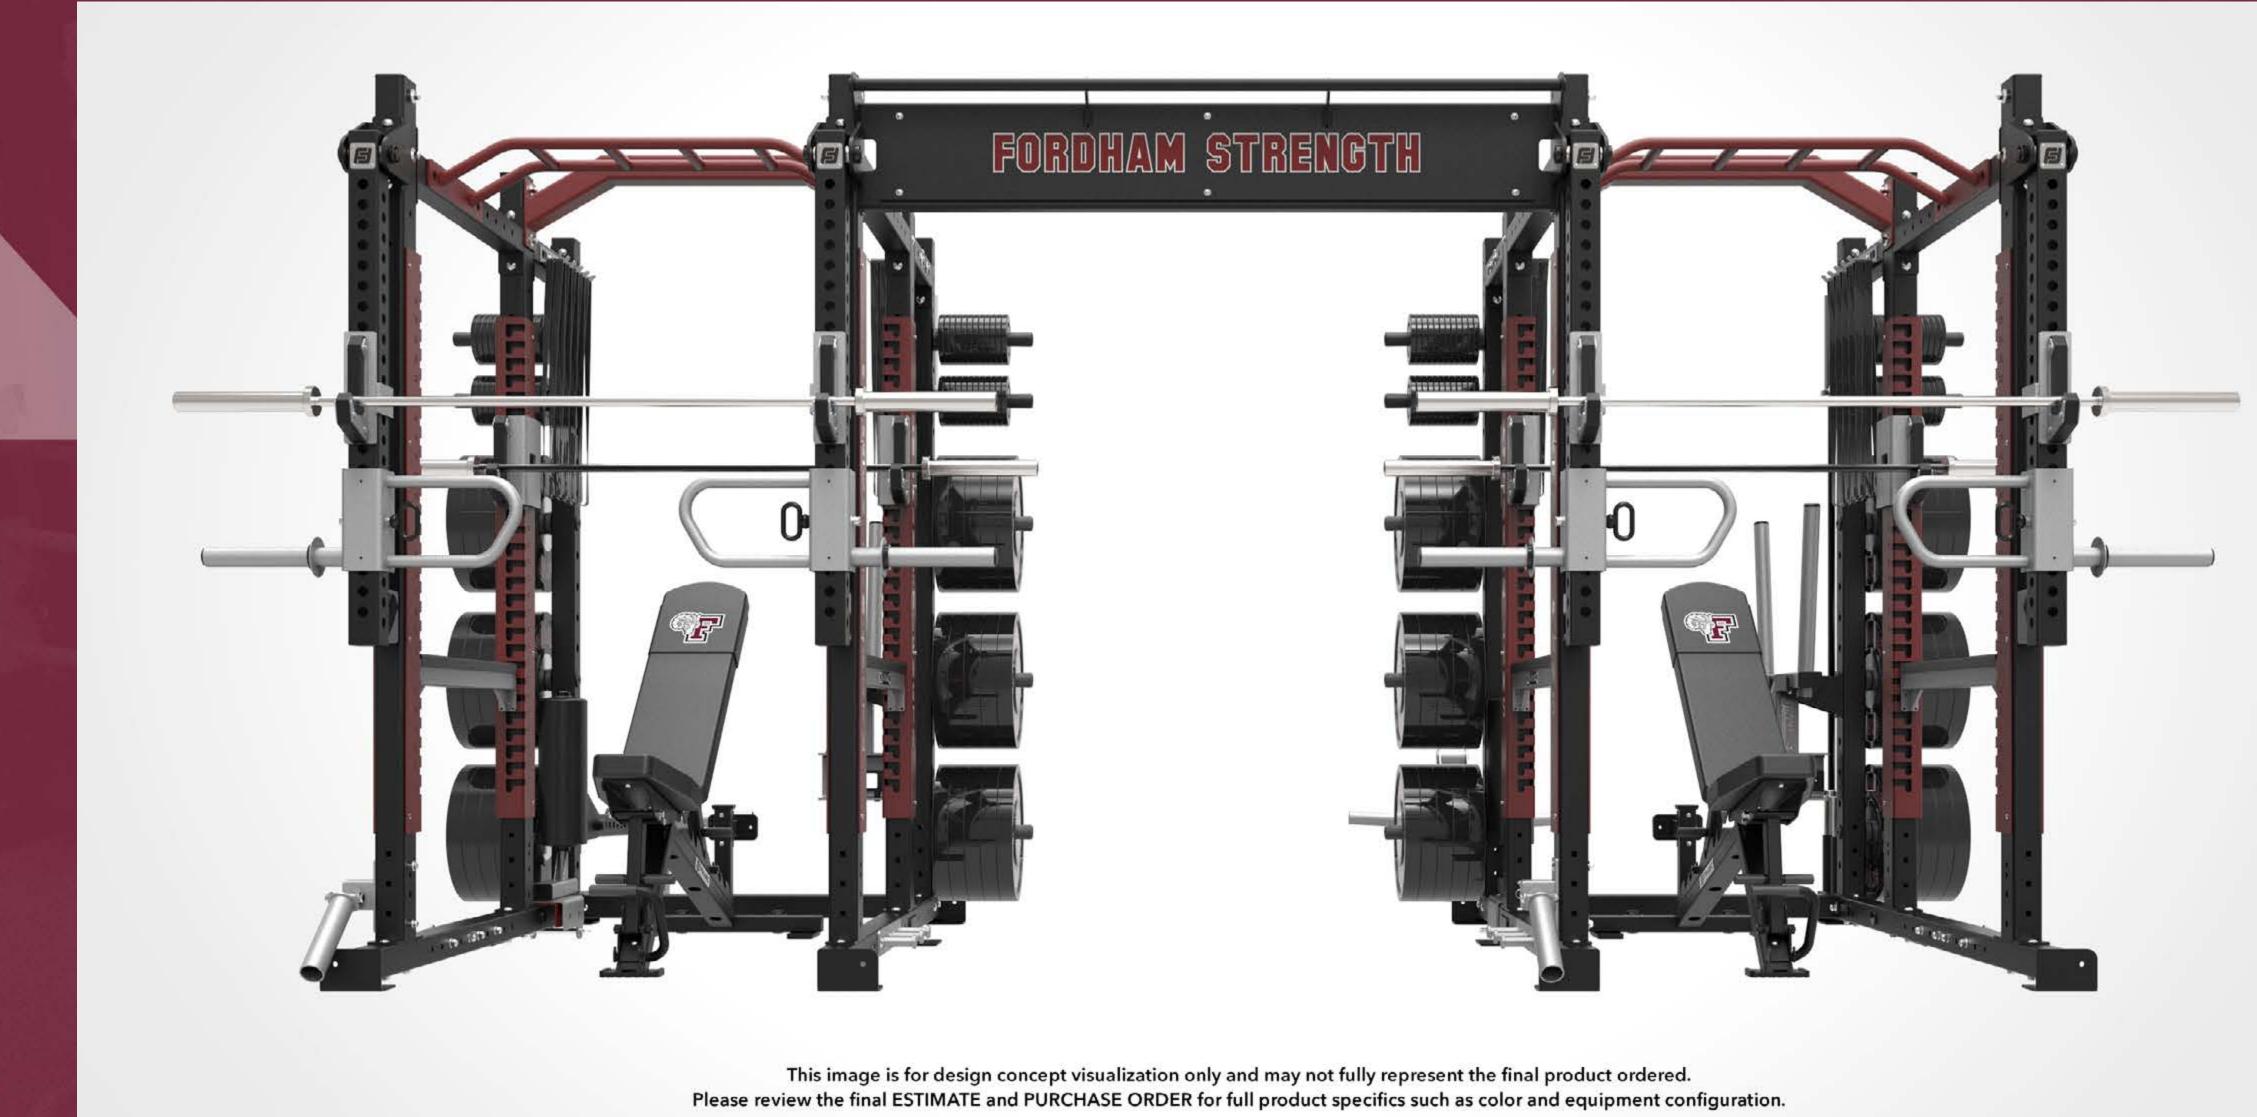

#### ULTRA PRO® & TITAN RACK SYSTEMS

The ULTRA PRO<sup>®</sup> rack system is the unique and peerless signature rack system developed by Dynamic Fitness & Strength. It is used in hundreds of weightrooms and gyms across the United States.

Please review the final ESTIMATE and PURCHASE ORDER for full product specifics such as color and equipment configuration.

This image is for design concept visualization only and may not fully represent the final product ordered. Please review the final ESTIMATE and PURCHASE ORDER for full product specifics such as color and equipment configuration.