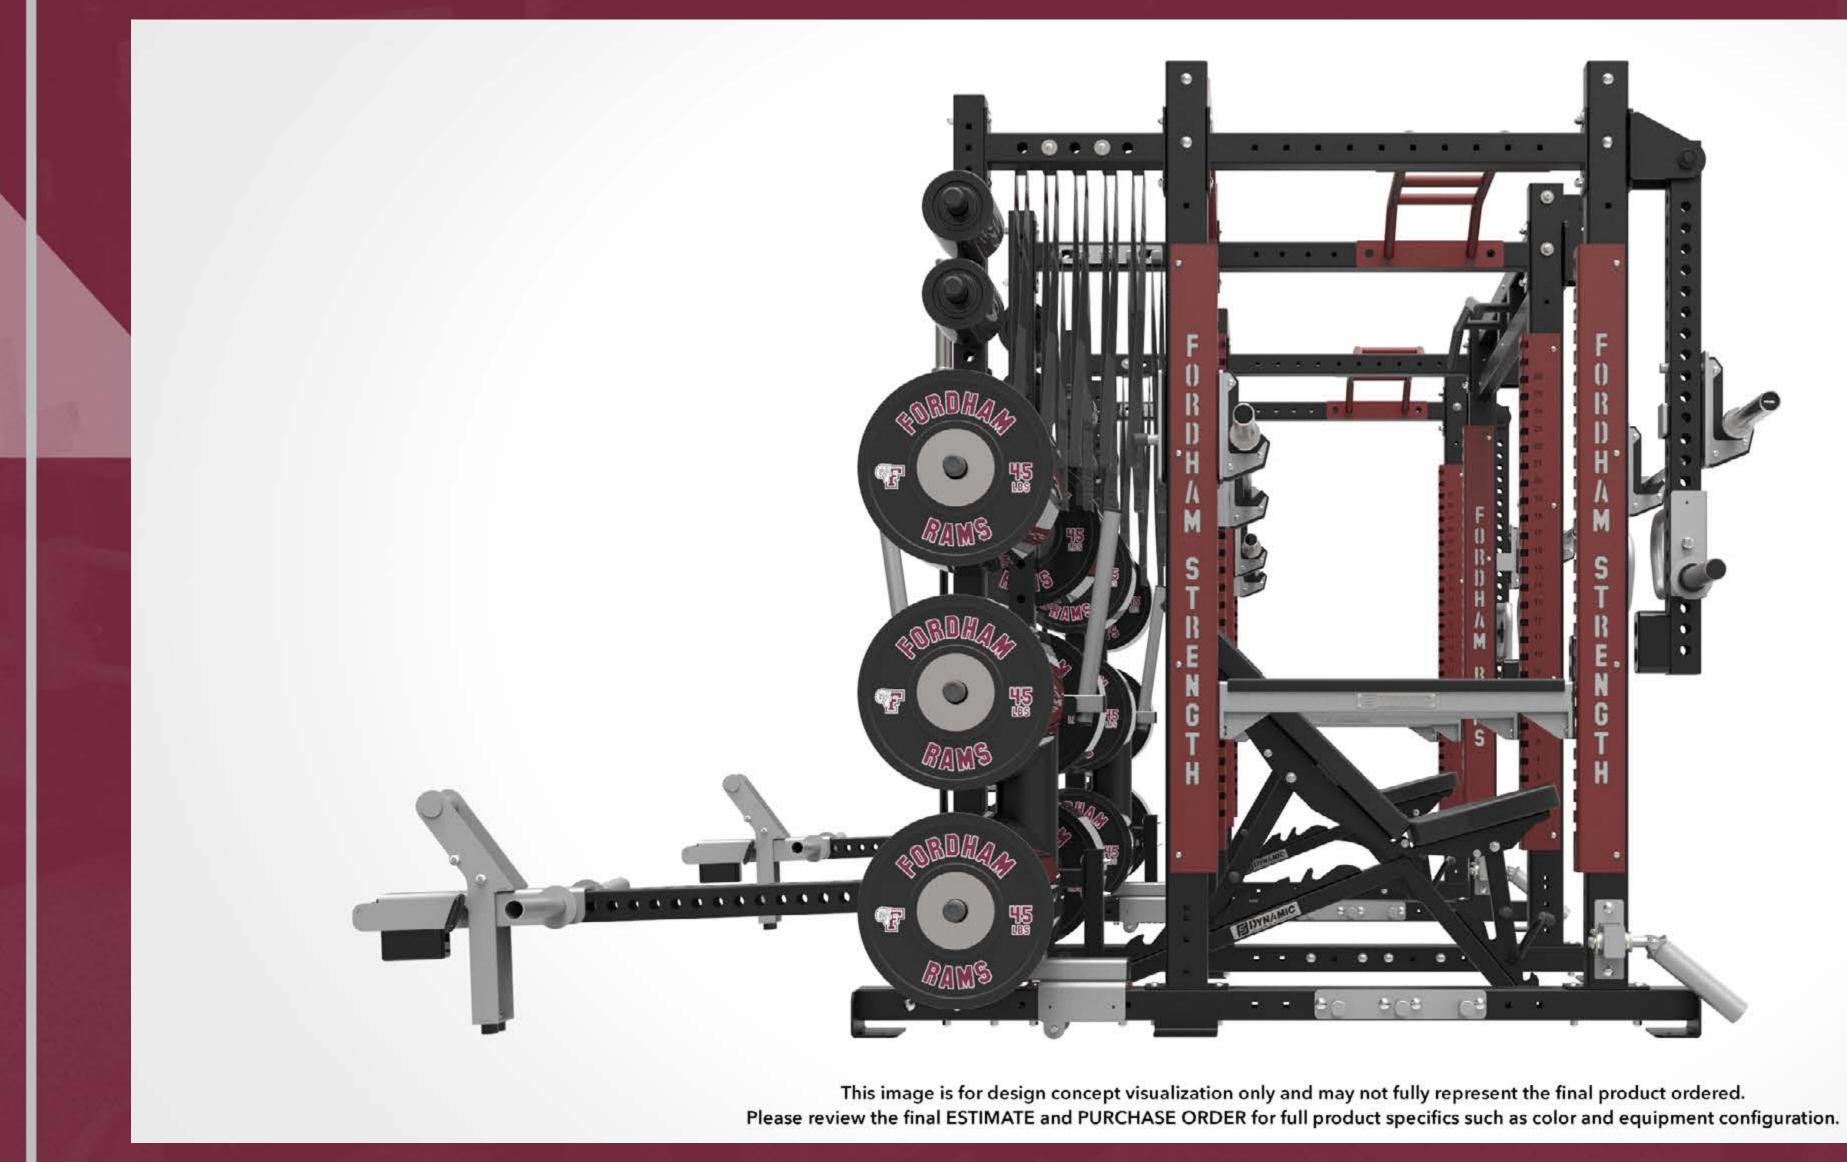

#### ULTRA PRO® & TITAN RACK SYSTEMS

The ULTRA PRO<sup>®</sup> rack system is the unique and peerless signature rack system developed by Dynamic Fitness & Strength. It is used in hundreds of weightrooms and gyms across the United States.

This image is for design concept visualization only and may not fully represent the final product ordered. Please review the final ESTIMATE and PURCHASE ORDER for full product specifics such as color and equipment configuration.