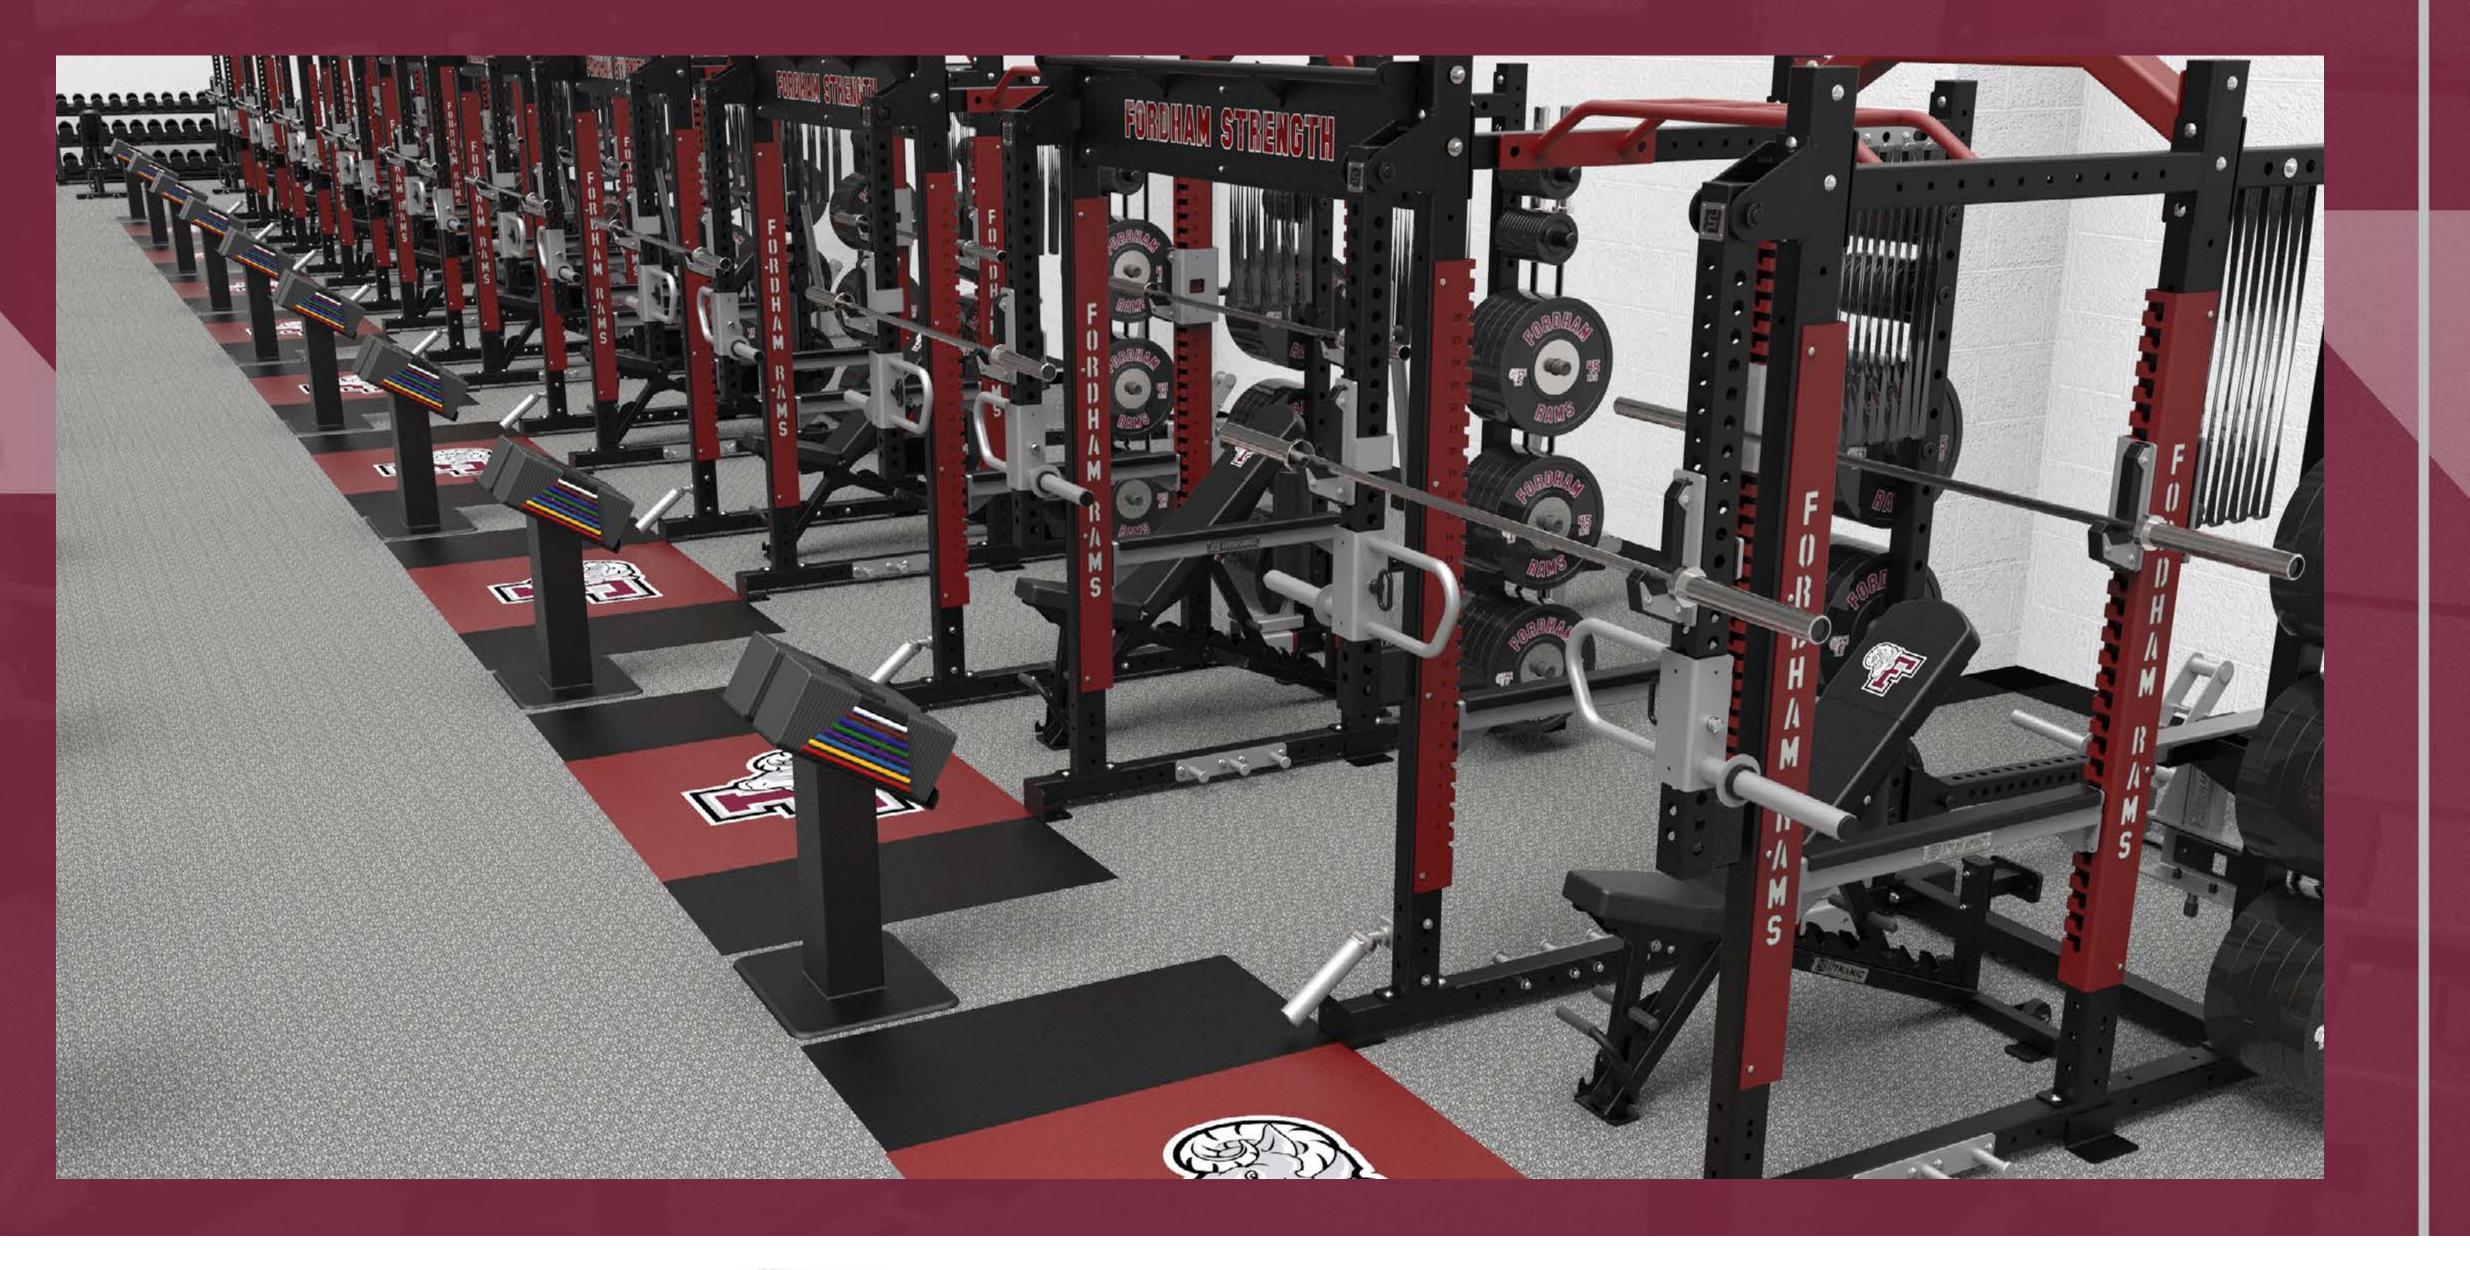

#### ULTRA PRO® & TITAN RACK SYSTEMS

The ULTRA PRO<sup>®</sup> rack system is the unique and peerless signature rack system developed by Dynamic Fitness & Strength. It is used in hundreds of weightrooms and gyms across the United States.

This image is for design concept visualization only and may not fully represent the final product ordered. Please review the final ESTIMATE and PURCHASE ORDER for full product specifics such as color and equipment configuration.