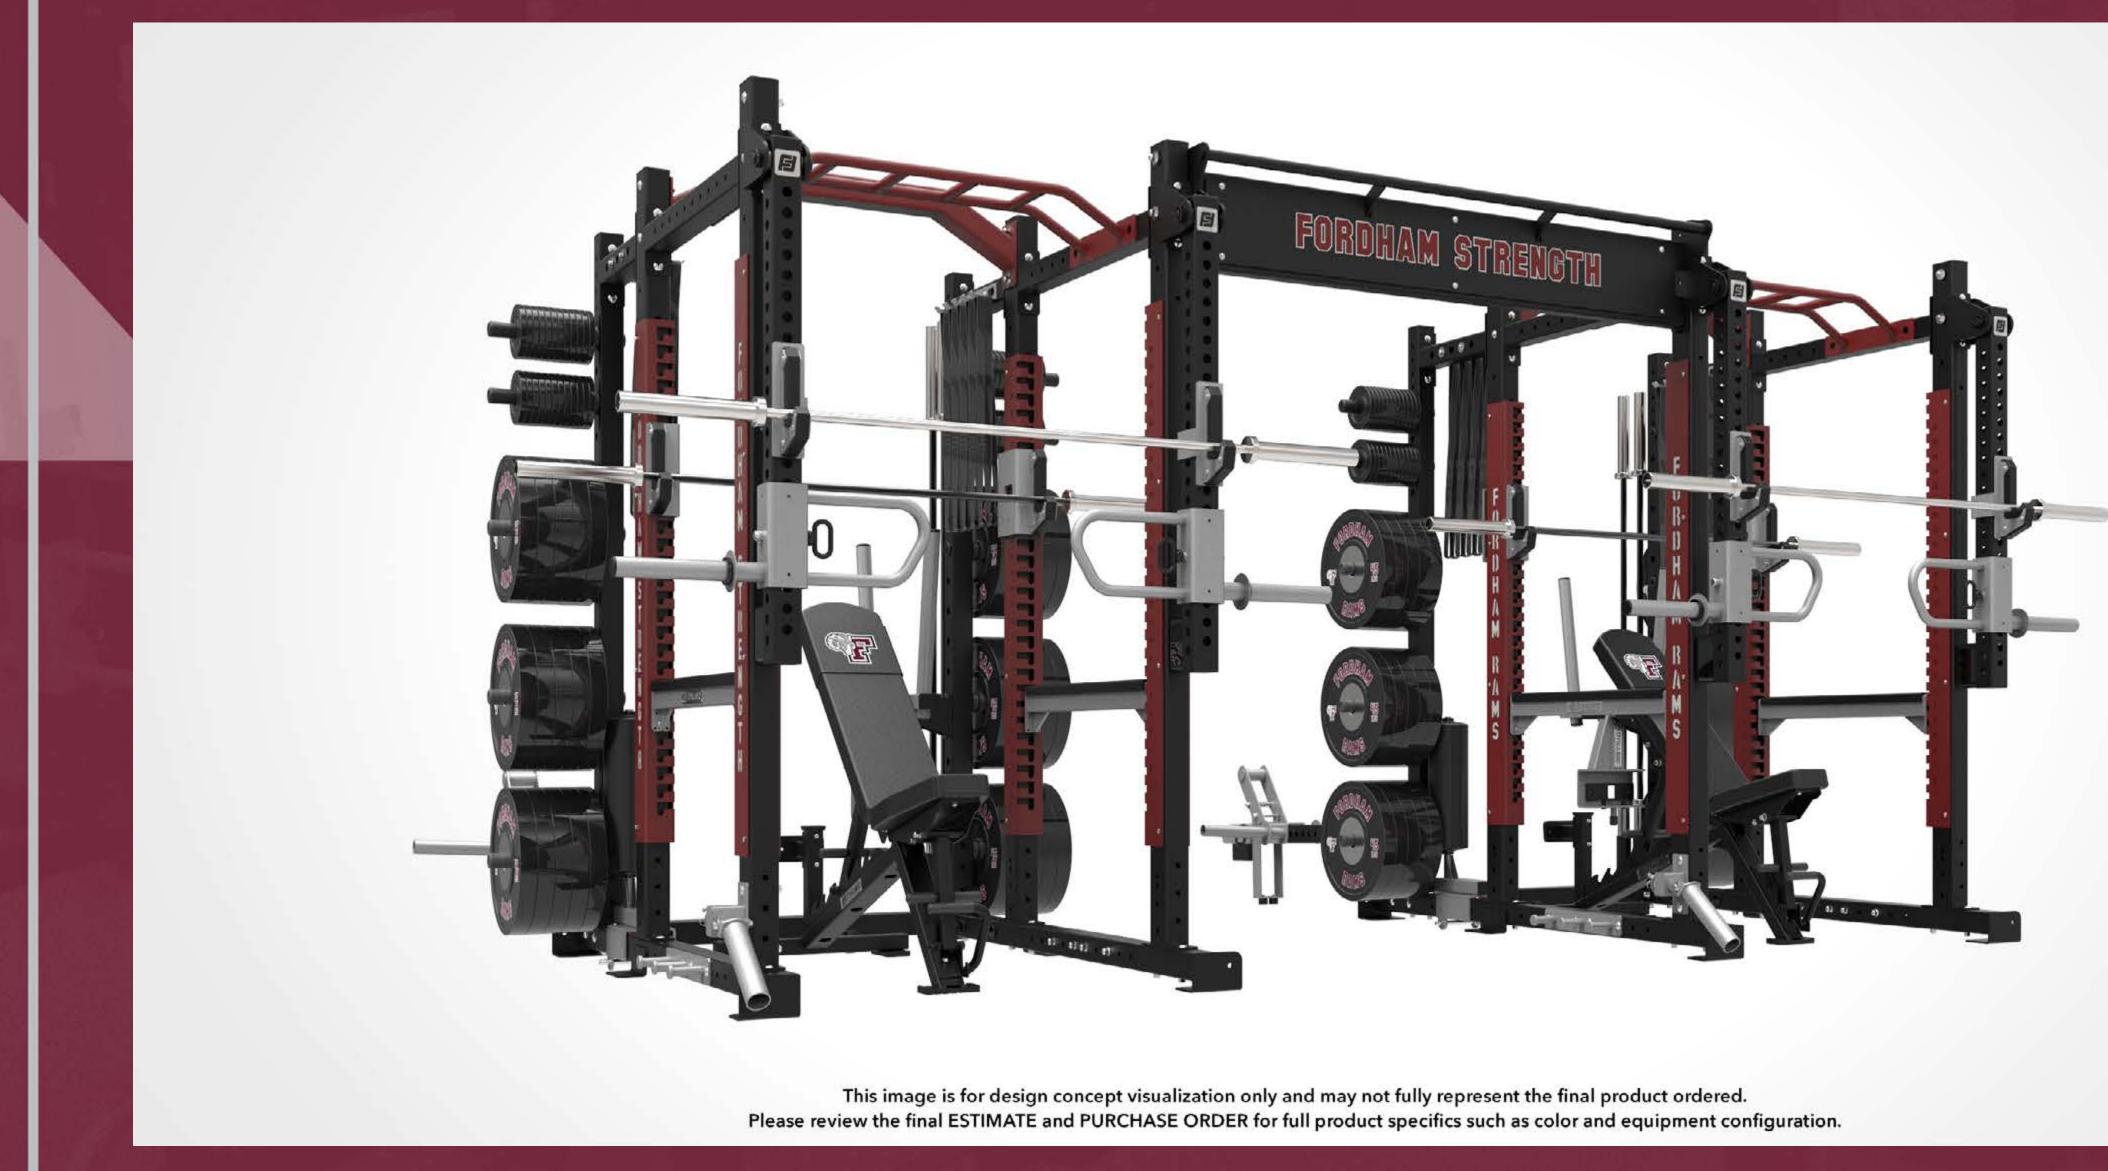

#### ULTRA PRO® & TITAN RACK SYSTEMS

The ULTRA PRO<sup>®</sup> rack system is the unique and peerless signature rack system developed by Dynamic Fitness & Strength. It is used in hundreds of weightrooms and gyms across the United States.

This image is for design concept visualization only and may not fully represent the final product ordered. Please review the final ESTIMATE and PURCHASE ORDER for full product specifics such as color and equipment configuration.