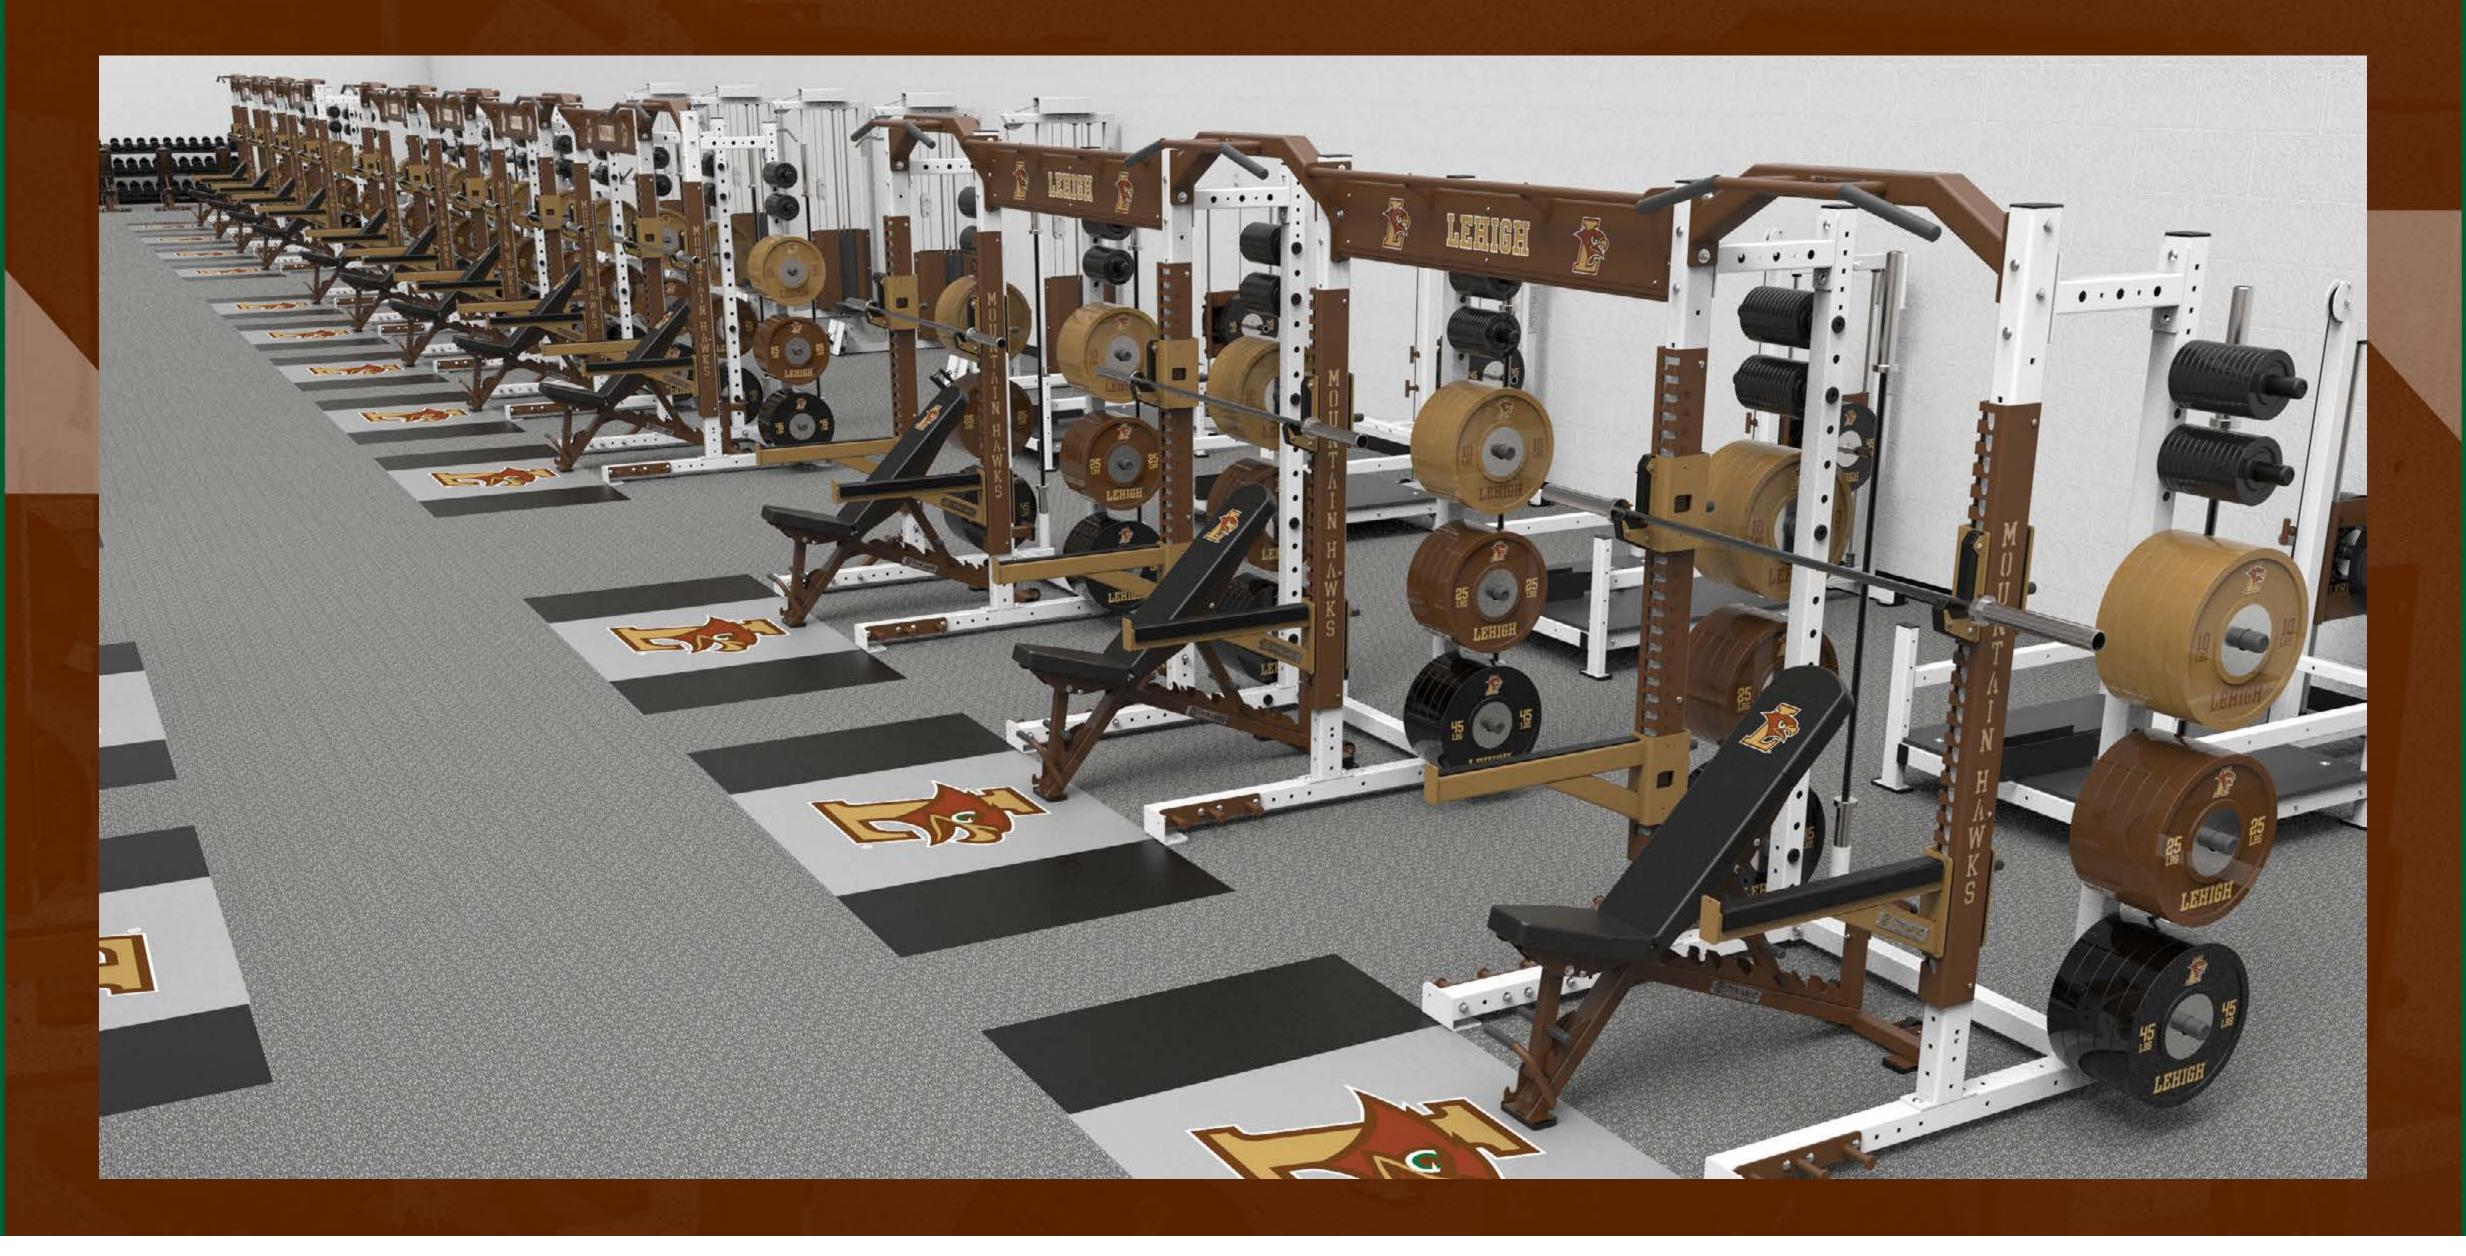

### **ULTRA PRO® & TITAN RACK SYSTEMS**

The ULTRA PRO® rack system is the unique and peerless signature rack system developed by Dynamic Fitness & Strength. It is used in hundreds of weightrooms and gyms across the United States.

## YOUR SPACE, YOUR HOUSE

Dynamic creates a true home field advantage for the athletes in your facility. From door wraps to long-term vinyl applications, any visitor will know they're in your house.