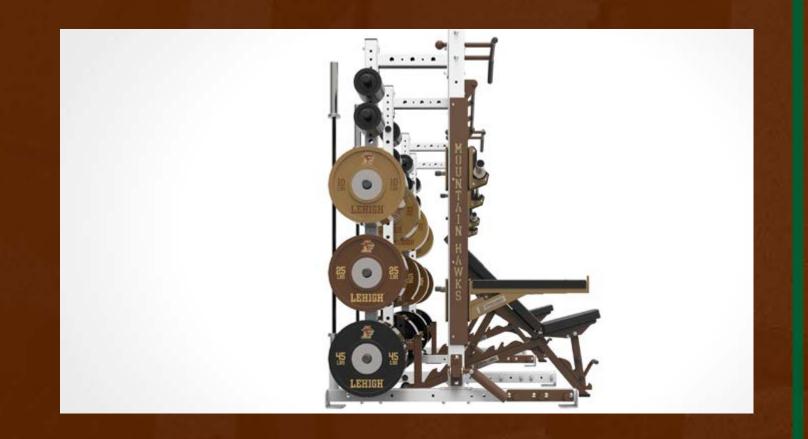

### **ULTRA PRO® & TITAN RACK SYSTEMS**

The ULTRA PRO® rack system is the unique and peerless signature rack system developed by Dynamic Fitness & Strength. It is used in hundreds of weightrooms and gyms across the United States.