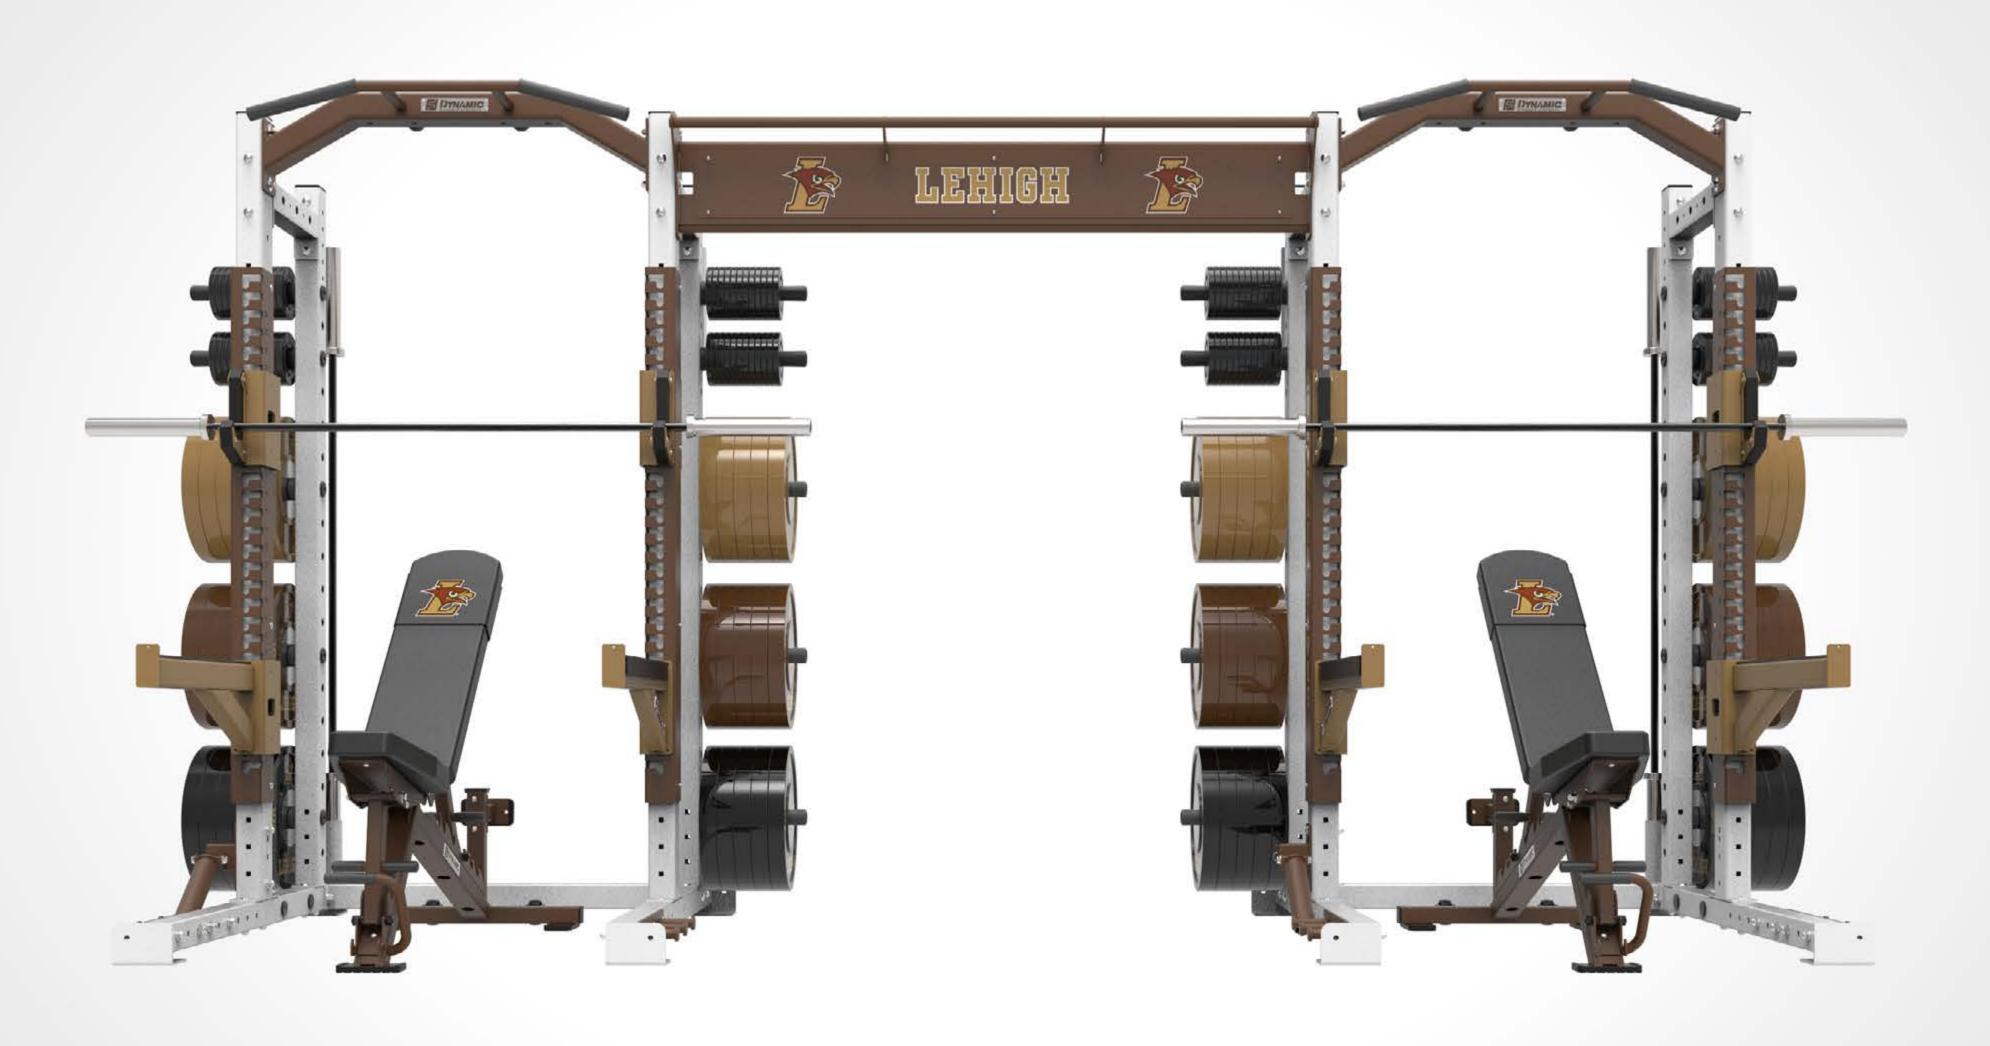

### **ULTRA PRO® & TITAN RACK SYSTEMS**

The ULTRA PRO® rack system is the unique and peerless signature rack system developed by Dynamic Fitness & Strength. It is used in hundreds of weightrooms and gyms across the United States.