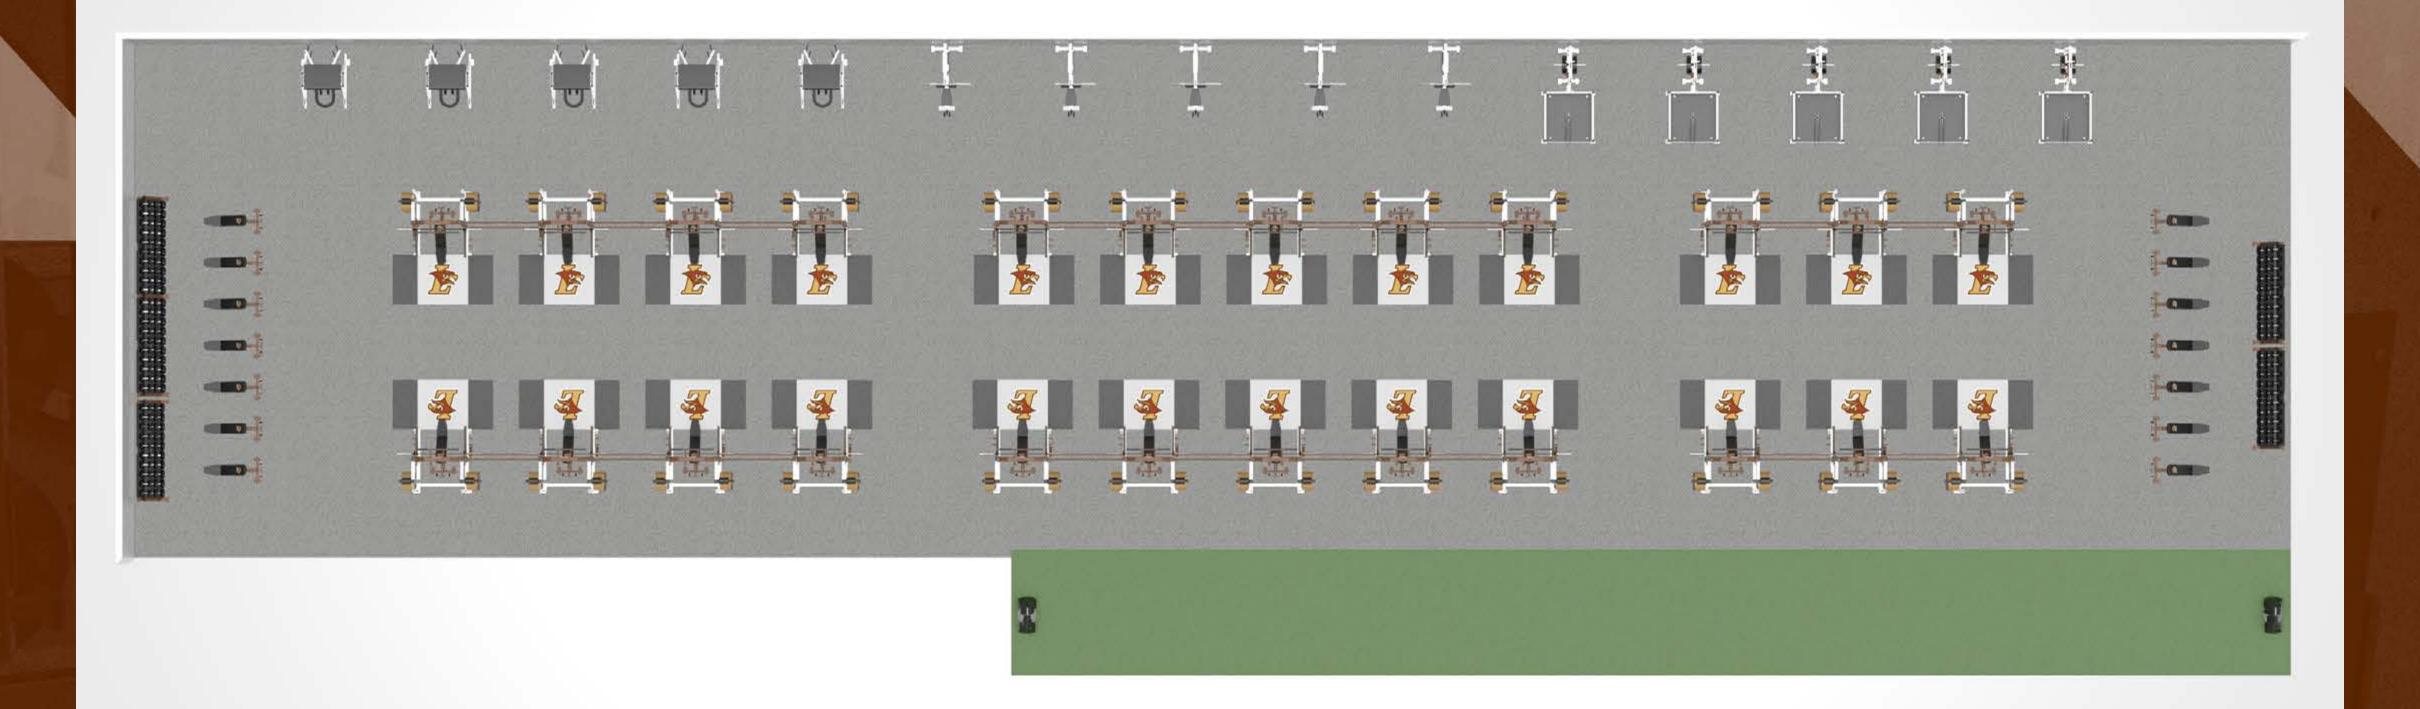

### **ULTRA PRO® & TITAN RACK SYSTEMS**

The ULTRA PRO® rack system is the unique and peerless signature rack system developed by Dynamic Fitness & Strength. It is used in hundreds of weightrooms and gyms across the United States.