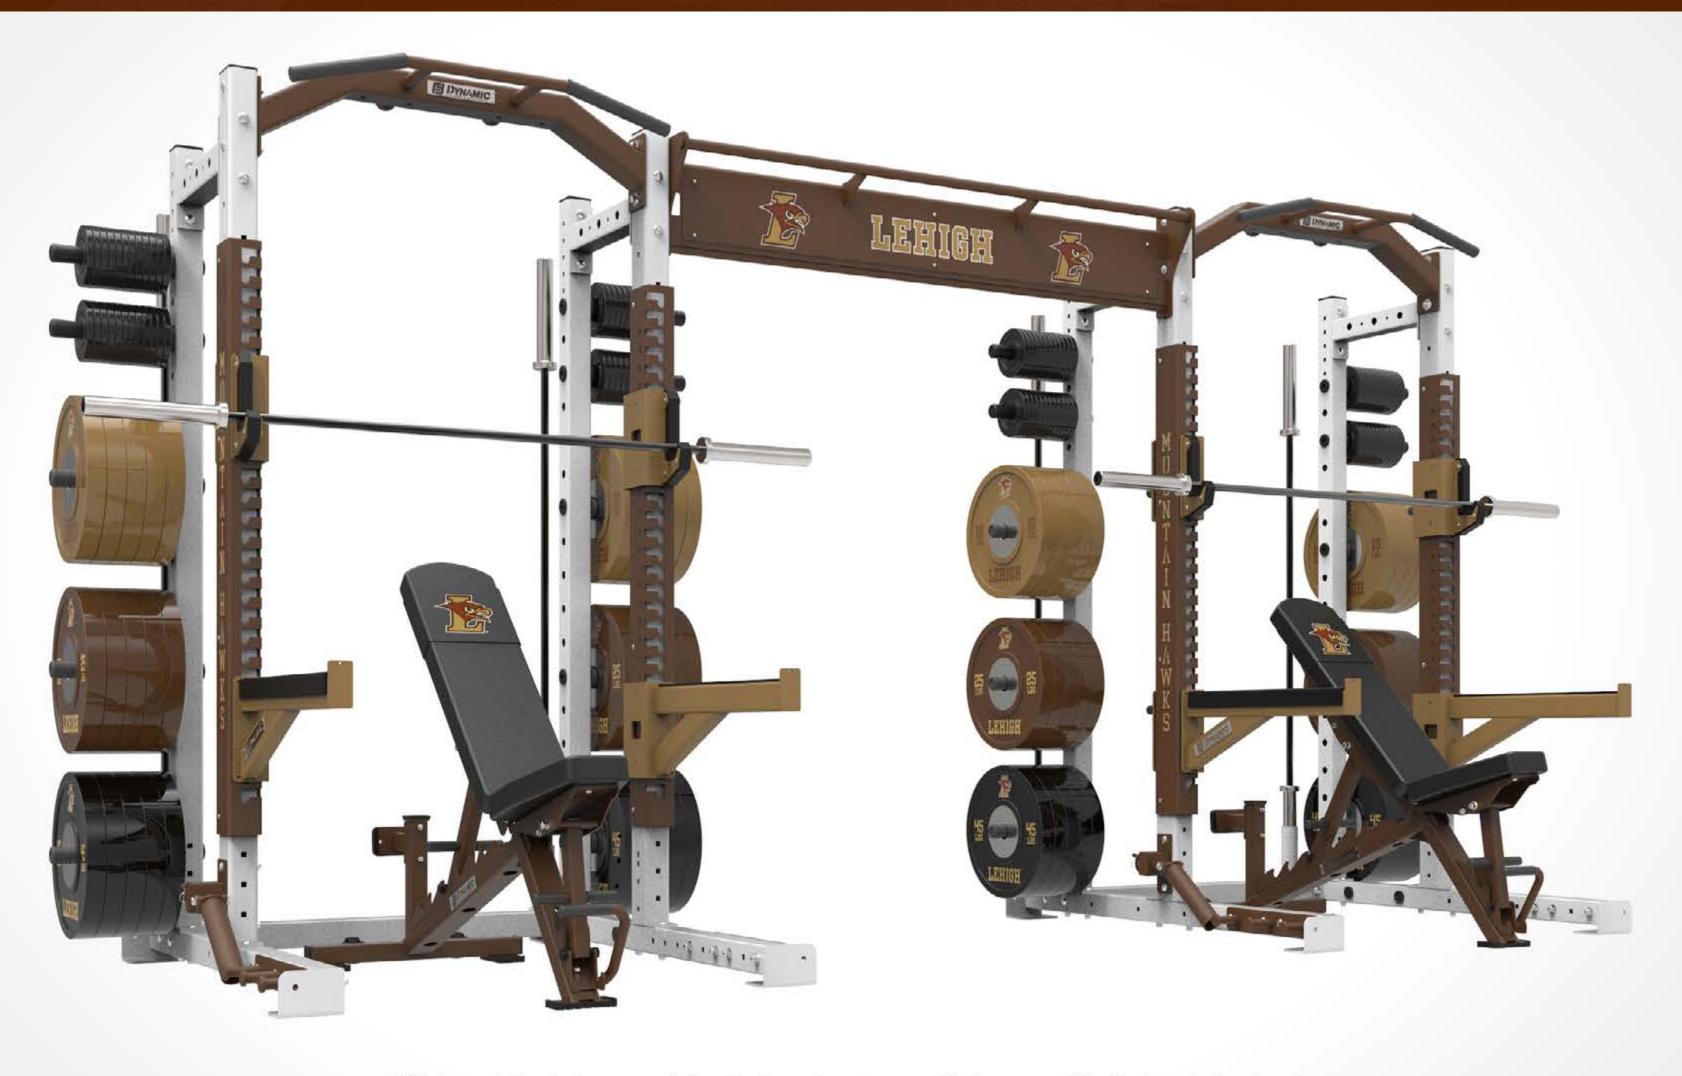

### **ULTRA PRO® & TITAN RACK SYSTEMS**

The ULTRA PRO® rack system is the unique and peerless signature rack system developed by Dynamic Fitness & Strength. It is used in hundreds of weightrooms and gyms across the United States.