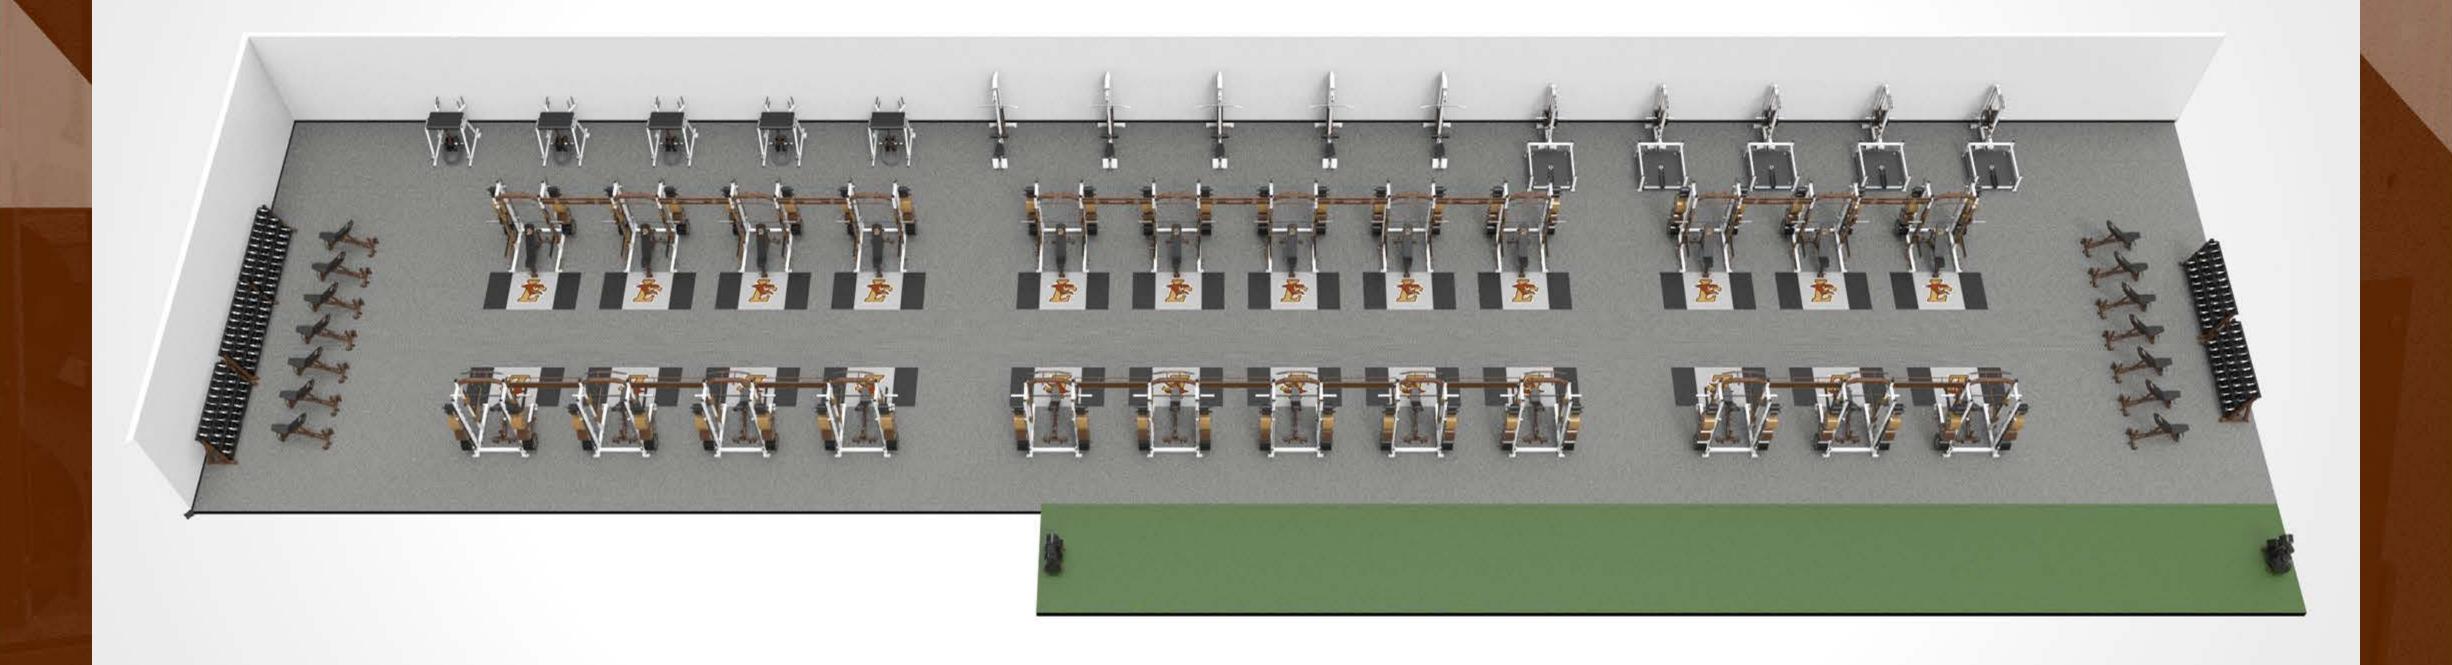

### **ULTRA PRO® & TITAN RACK SYSTEMS**

The ULTRA PRO® rack system is the unique and peerless signature rack system developed by Dynamic Fitness & Strength. It is used in hundreds of weightrooms and gyms across the United States.

Please review the final ESTIMATE and PURCHASE ORDER for full product specifics such as color and equipment configuration.

5 DYNAMICE
FITNESS & STRENGTH