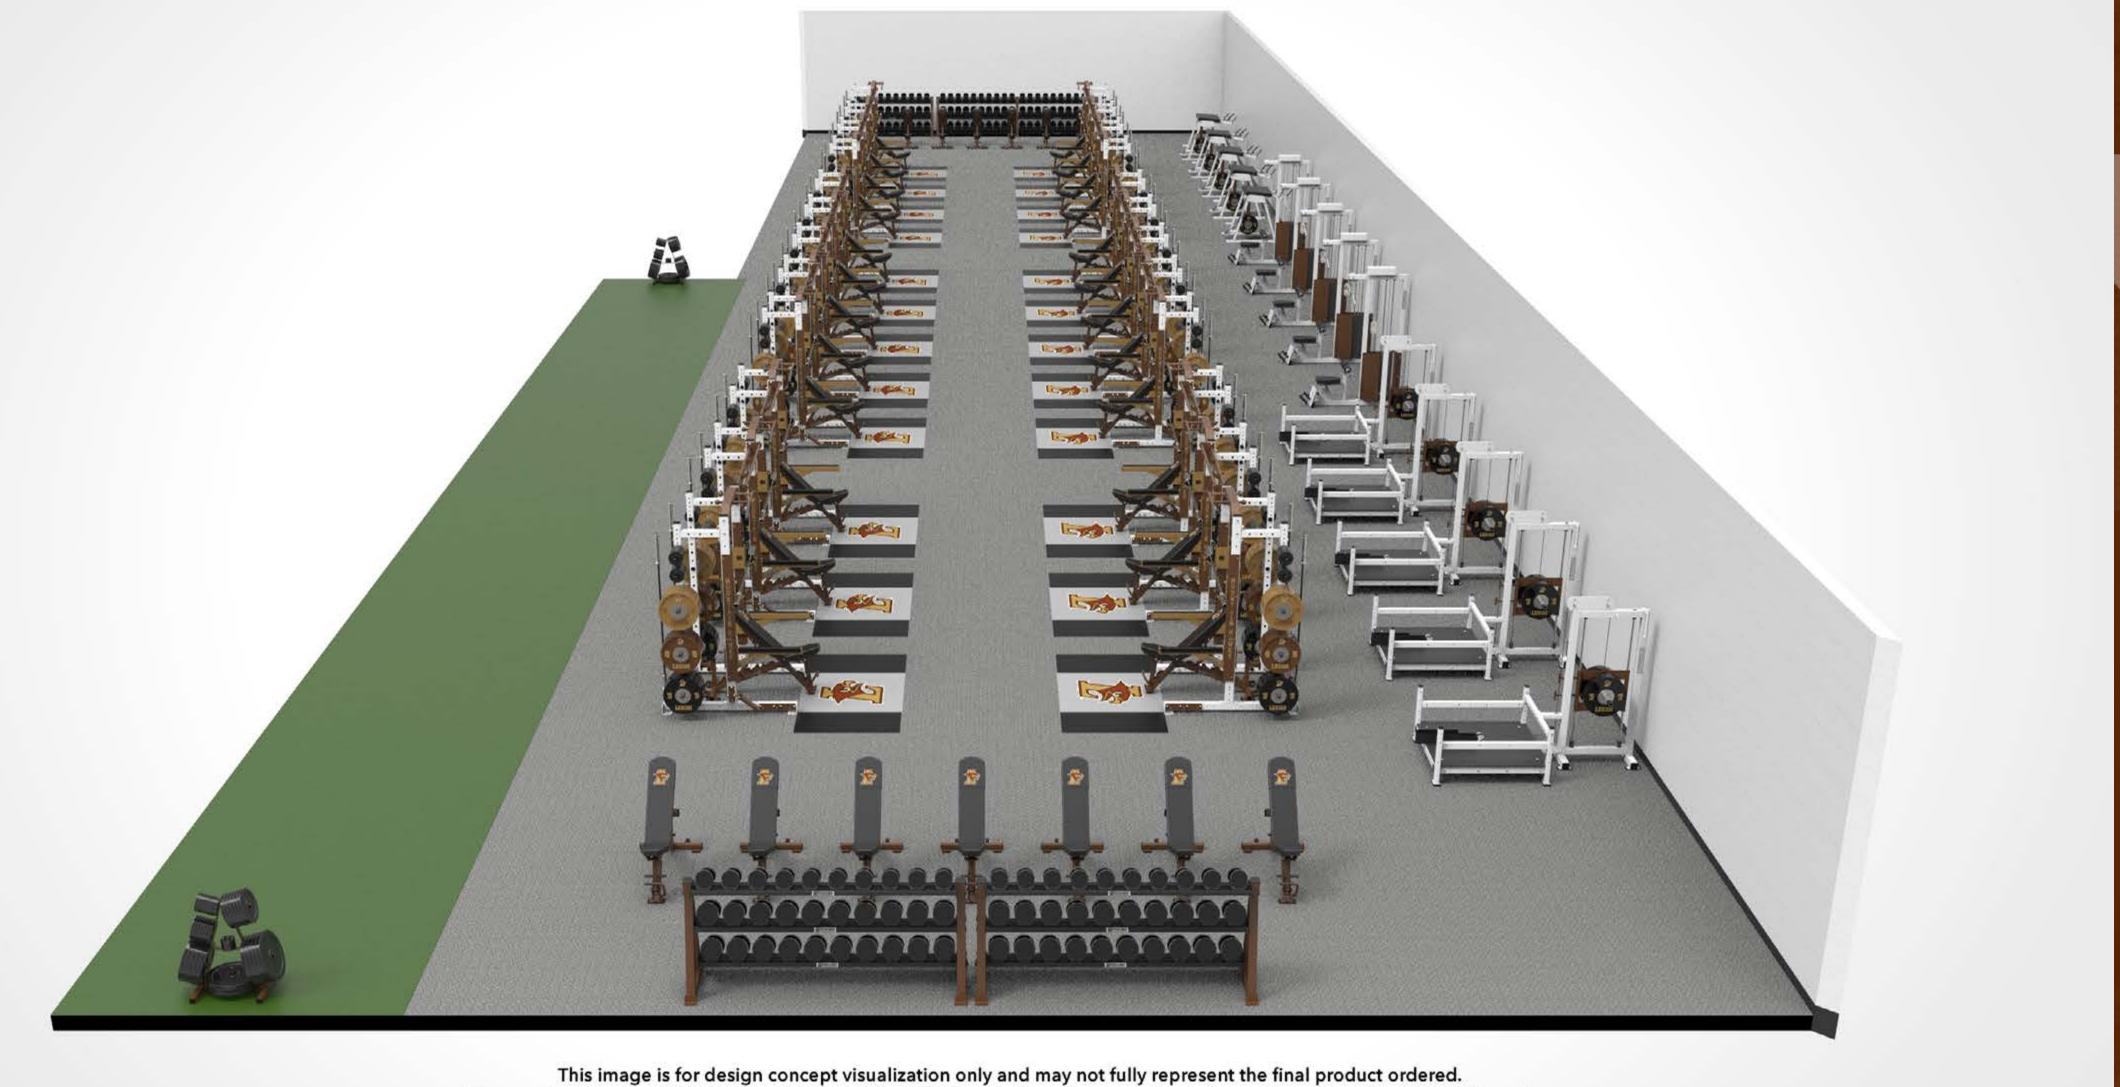

### **ULTRA PRO® & TITAN RACK SYSTEMS**

The ULTRA PRO® rack system is the unique and peerless signature rack system developed by Dynamic Fitness & Strength. It is used in hundreds of weightrooms and gyms across the United States.