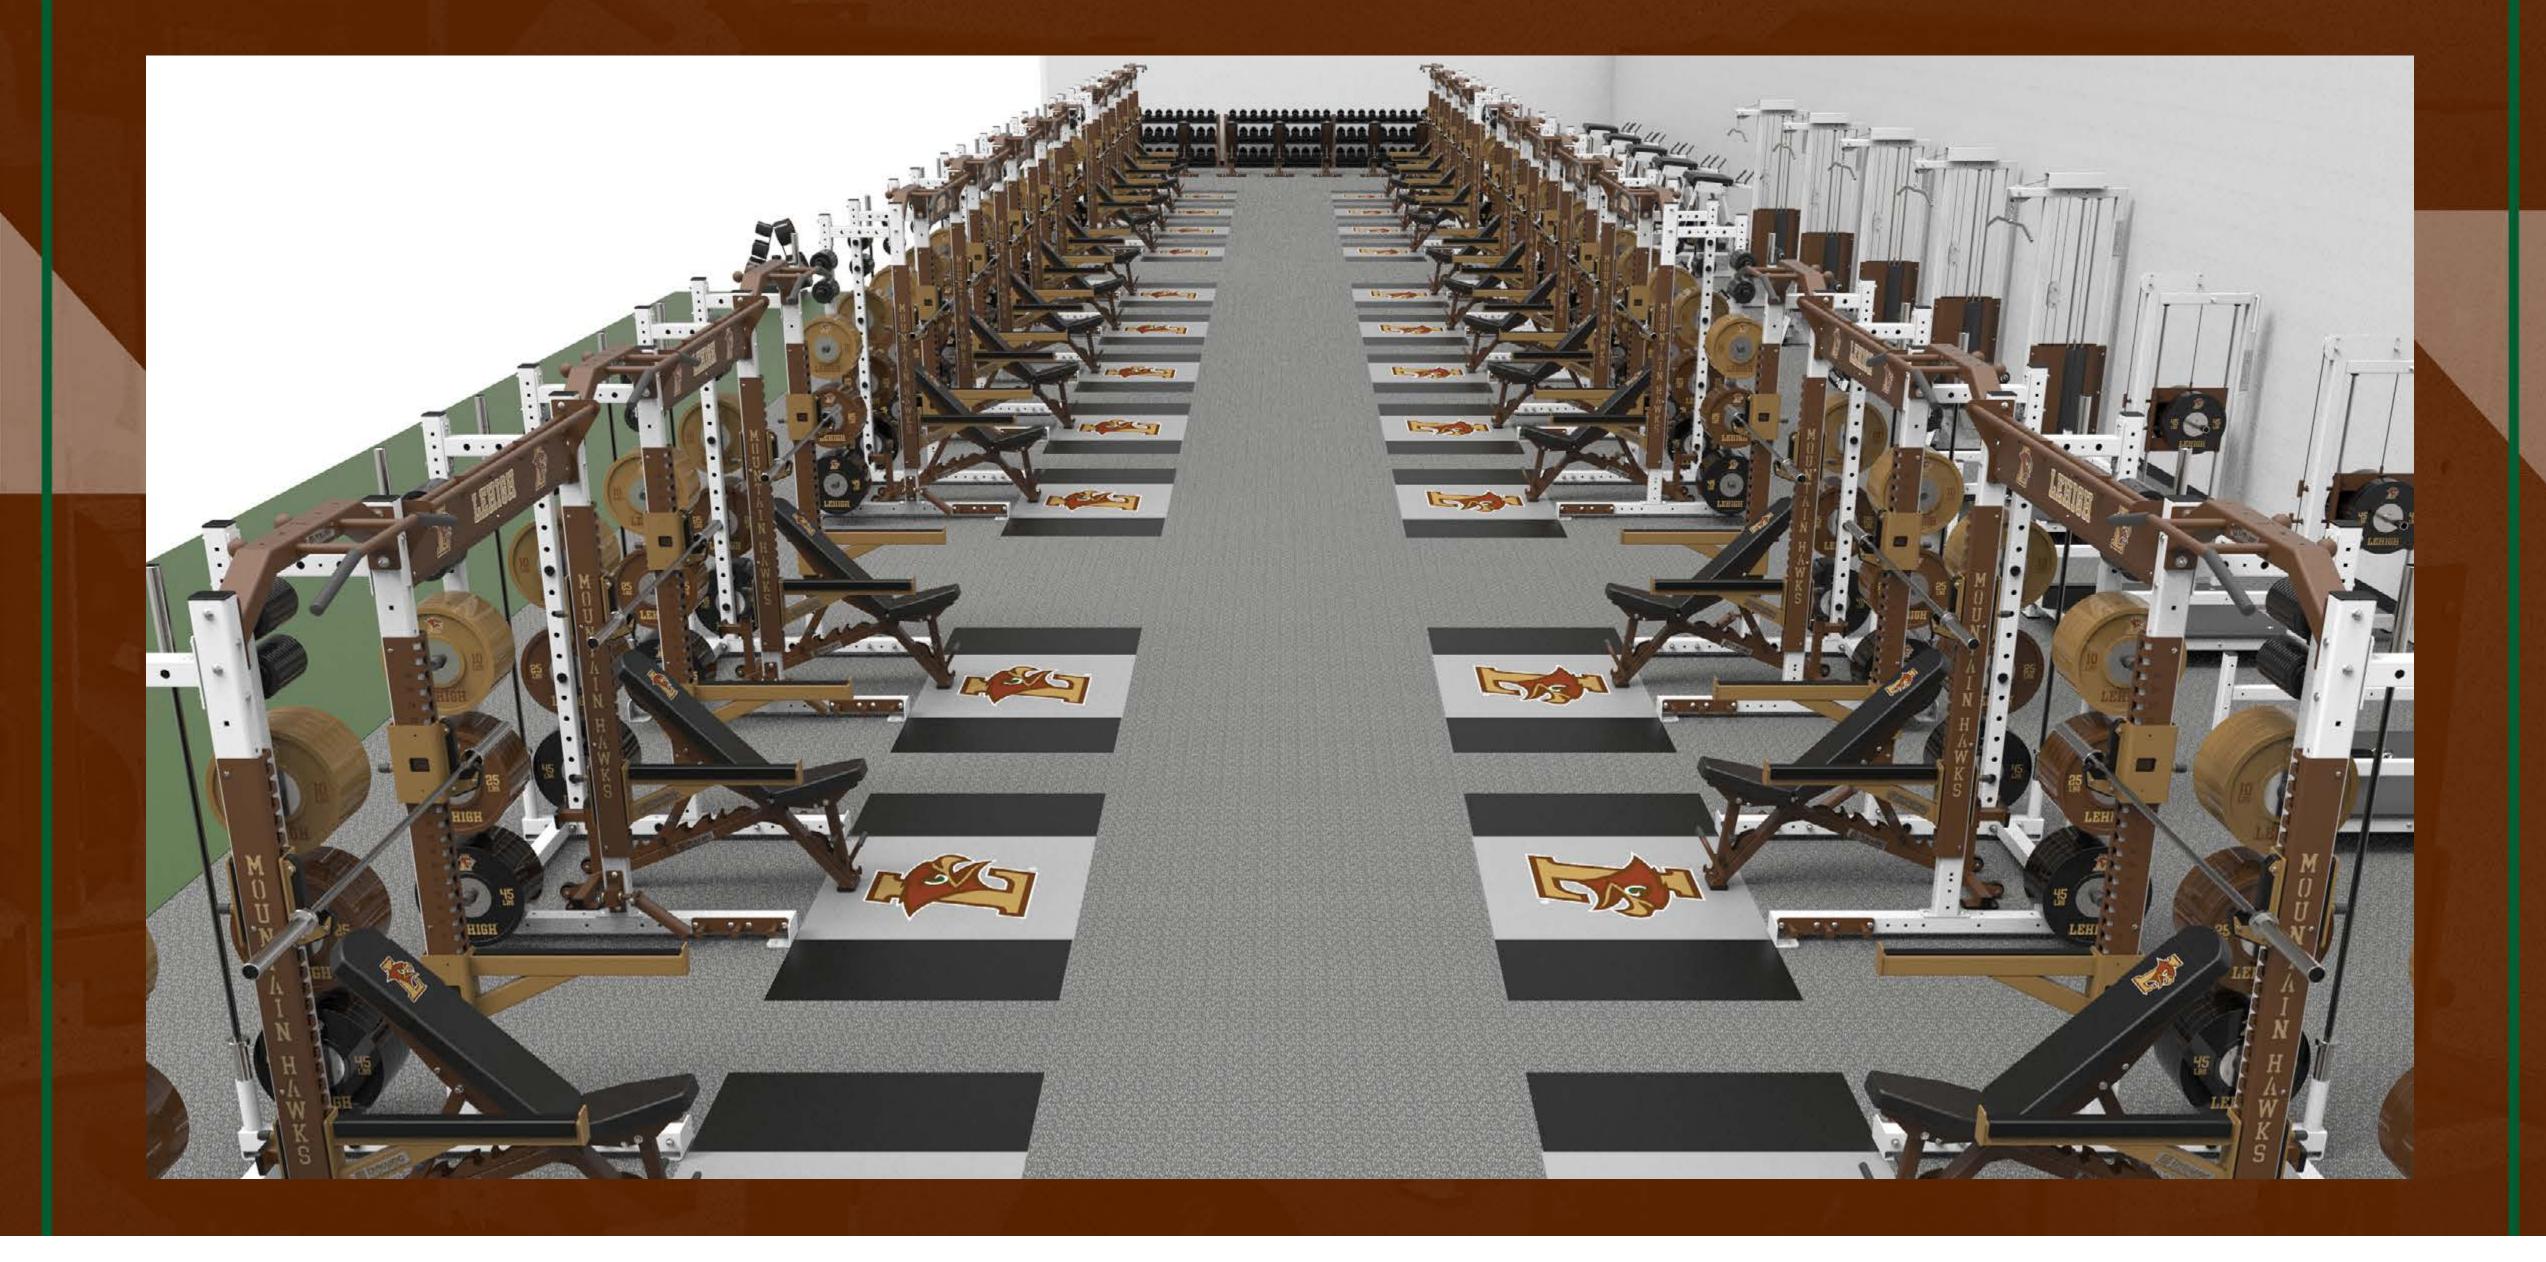

### **ULTRA PRO® & TITAN RACK SYSTEMS**

The ULTRA PRO® rack system is the unique and peerless signature rack system developed by Dynamic Fitness & Strength. It is used in hundreds of weightrooms and gyms across the United States.