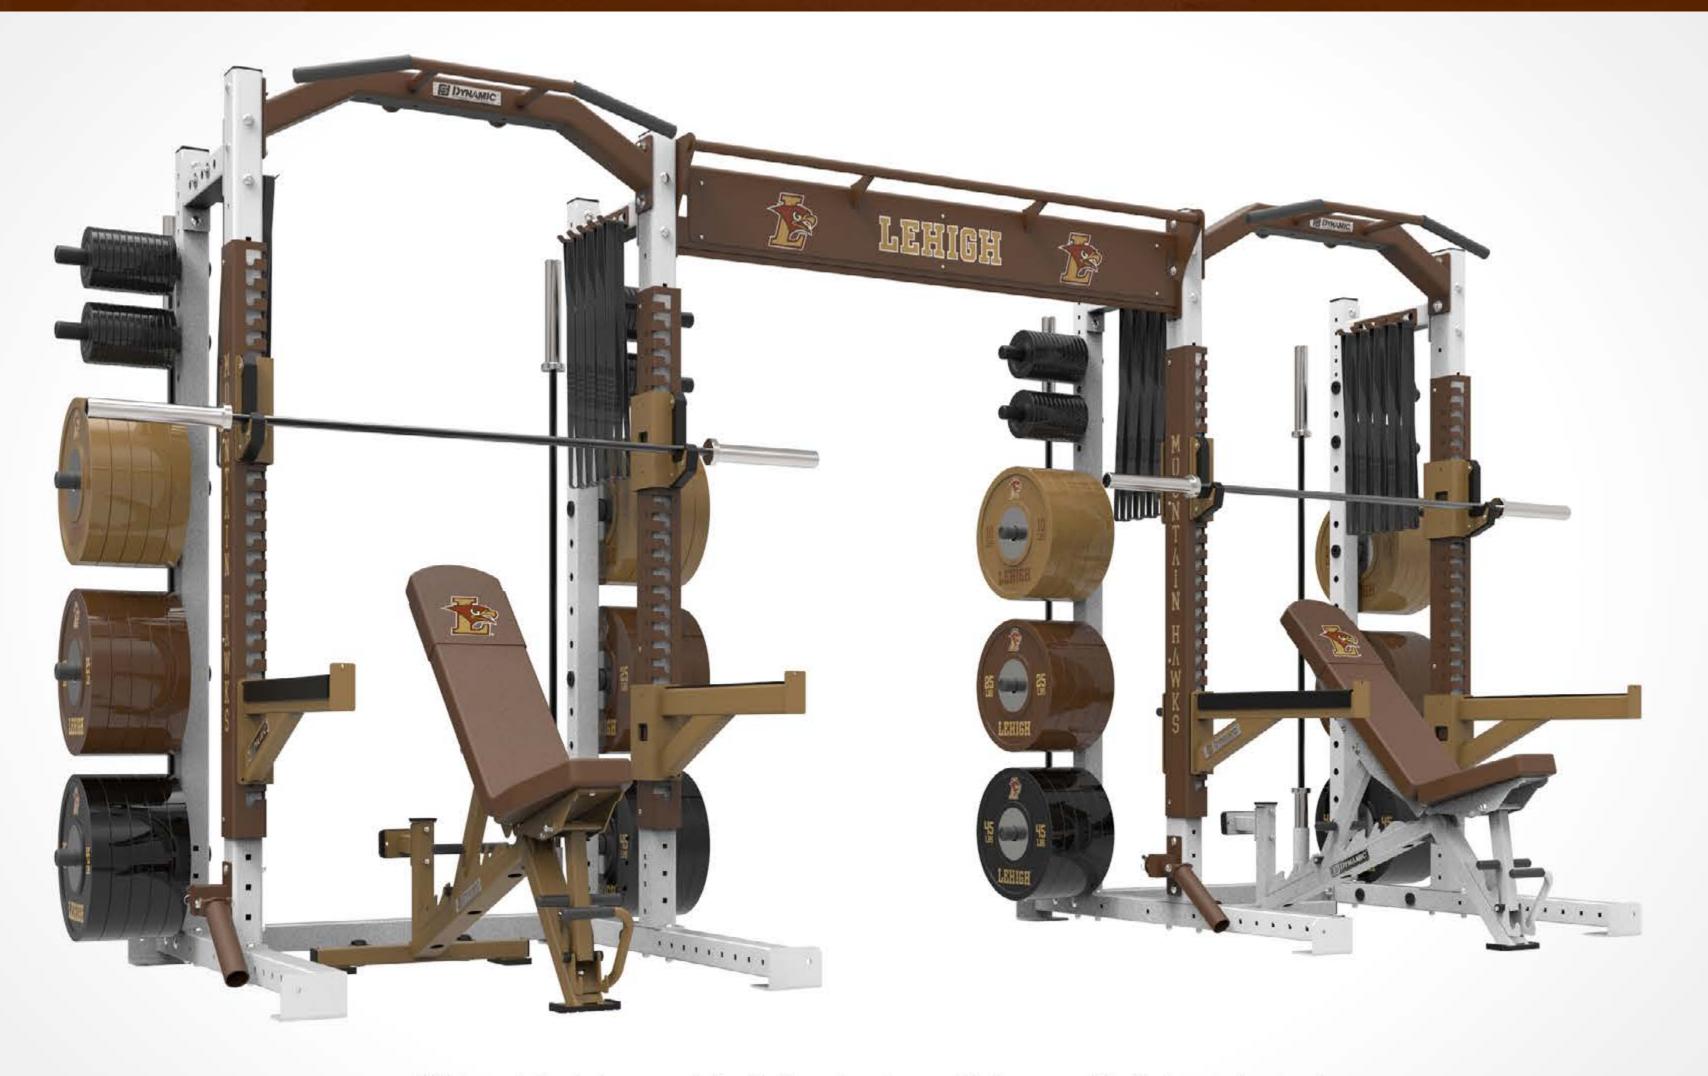

### **ULTRA PRO® & TITAN RACK SYSTEMS**

The ULTRA PRO® rack system is the unique and peerless signature rack system developed by Dynamic Fitness & Strength. It is used in hundreds of weightrooms and gyms across the United States.