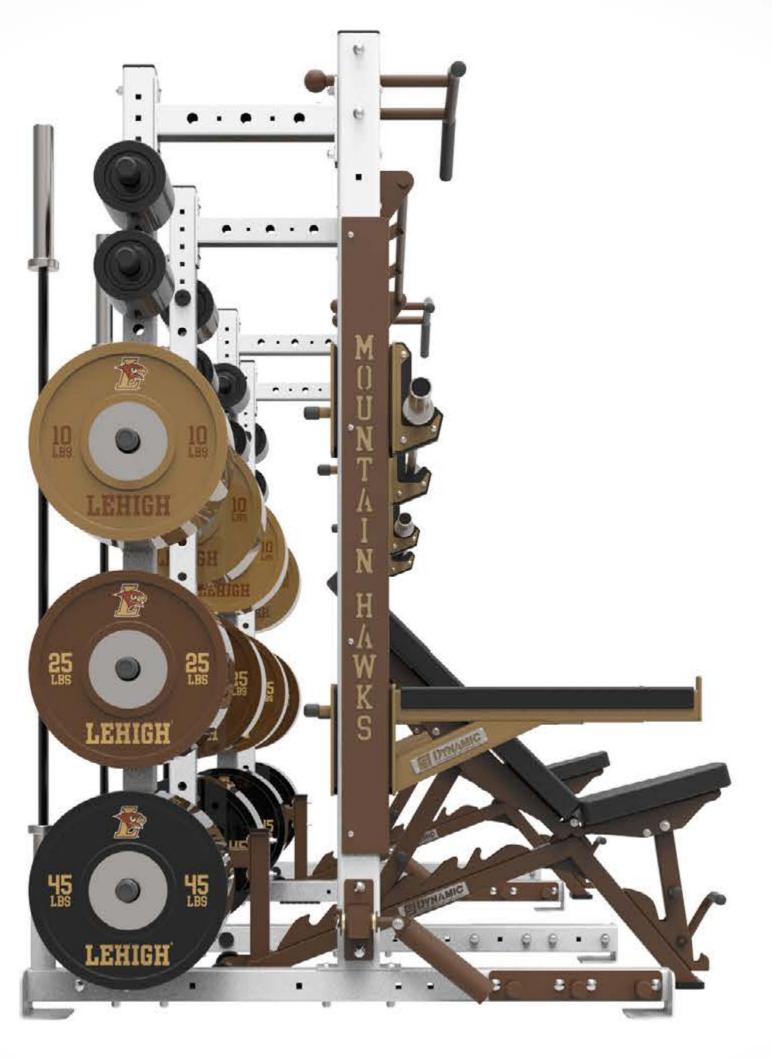

### **ULTRA PRO® & TITAN RACK SYSTEMS**

The ULTRA PRO® rack system is the unique and peerless signature rack system developed by Dynamic Fitness & Strength. It is used in hundreds of weightrooms and gyms across the United States.