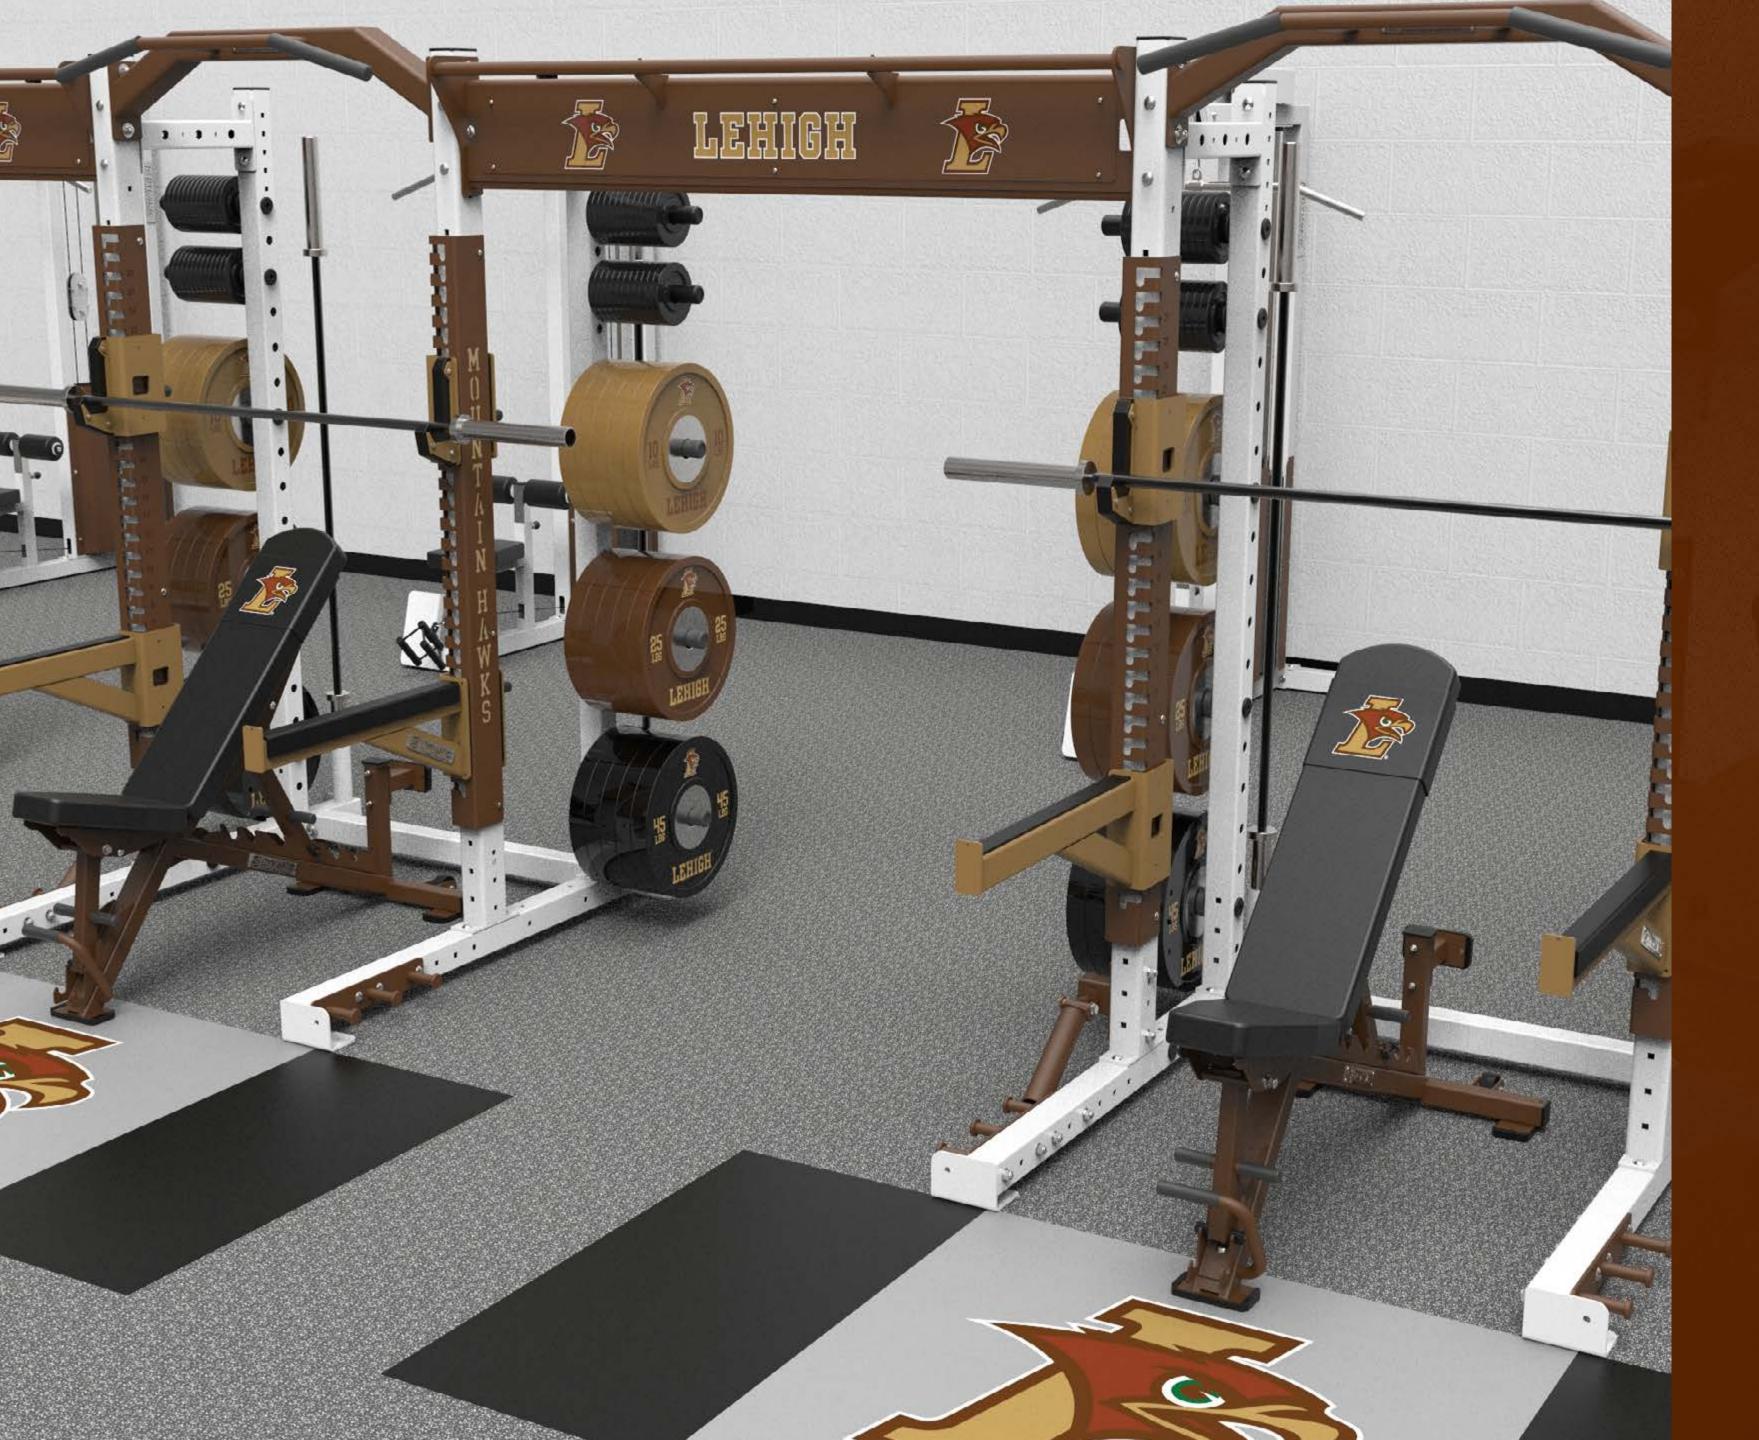

### **ULTRA PRO® & TITAN RACK SYSTEMS**

The ULTRA PRO® rack system is the unique and peerless signature rack system developed by Dynamic Fitness & Strength. It is used in hundreds of weightrooms and gyms across the United States.

### **YOUR EQUIPMENT – YOUR IDENTITY**

We get you. It's your program. Your pride. Your identity. And we're ready to customize to meet your needs, exceed your standards, and elevate your expectations for what your space can be.