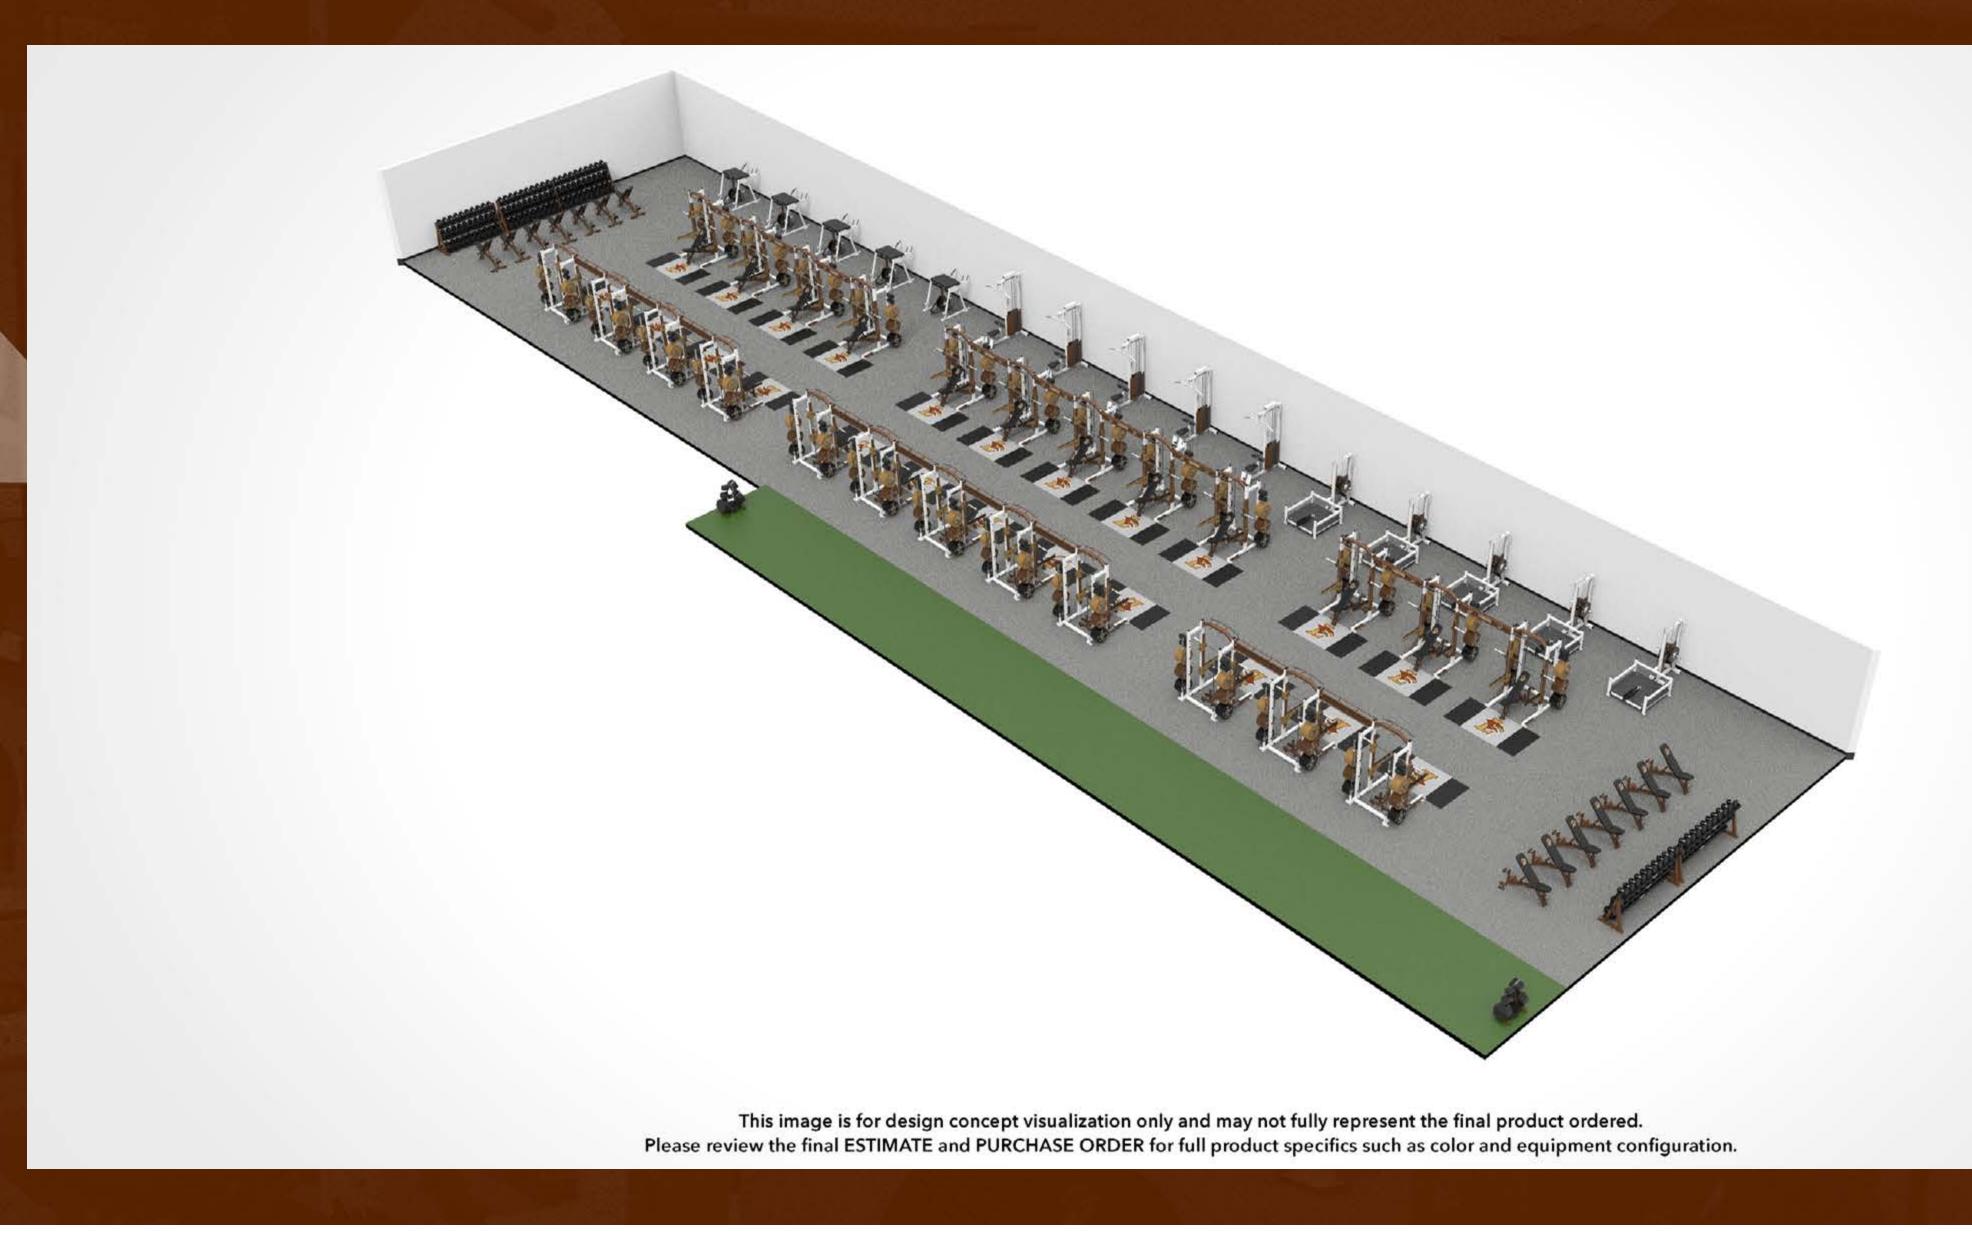

### **ULTRA PRO® & TITAN RACK SYSTEMS**

The ULTRA PRO® rack system is the unique and peerless signature rack system developed by Dynamic Fitness & Strength. It is used in hundreds of weightrooms and gyms across the United States.

Please review the final ESTIMATE and PURCHASE ORDER for full product specifics such as color and equipment configuration.

5 DYNAMICE
FITNESS & STRENGTH