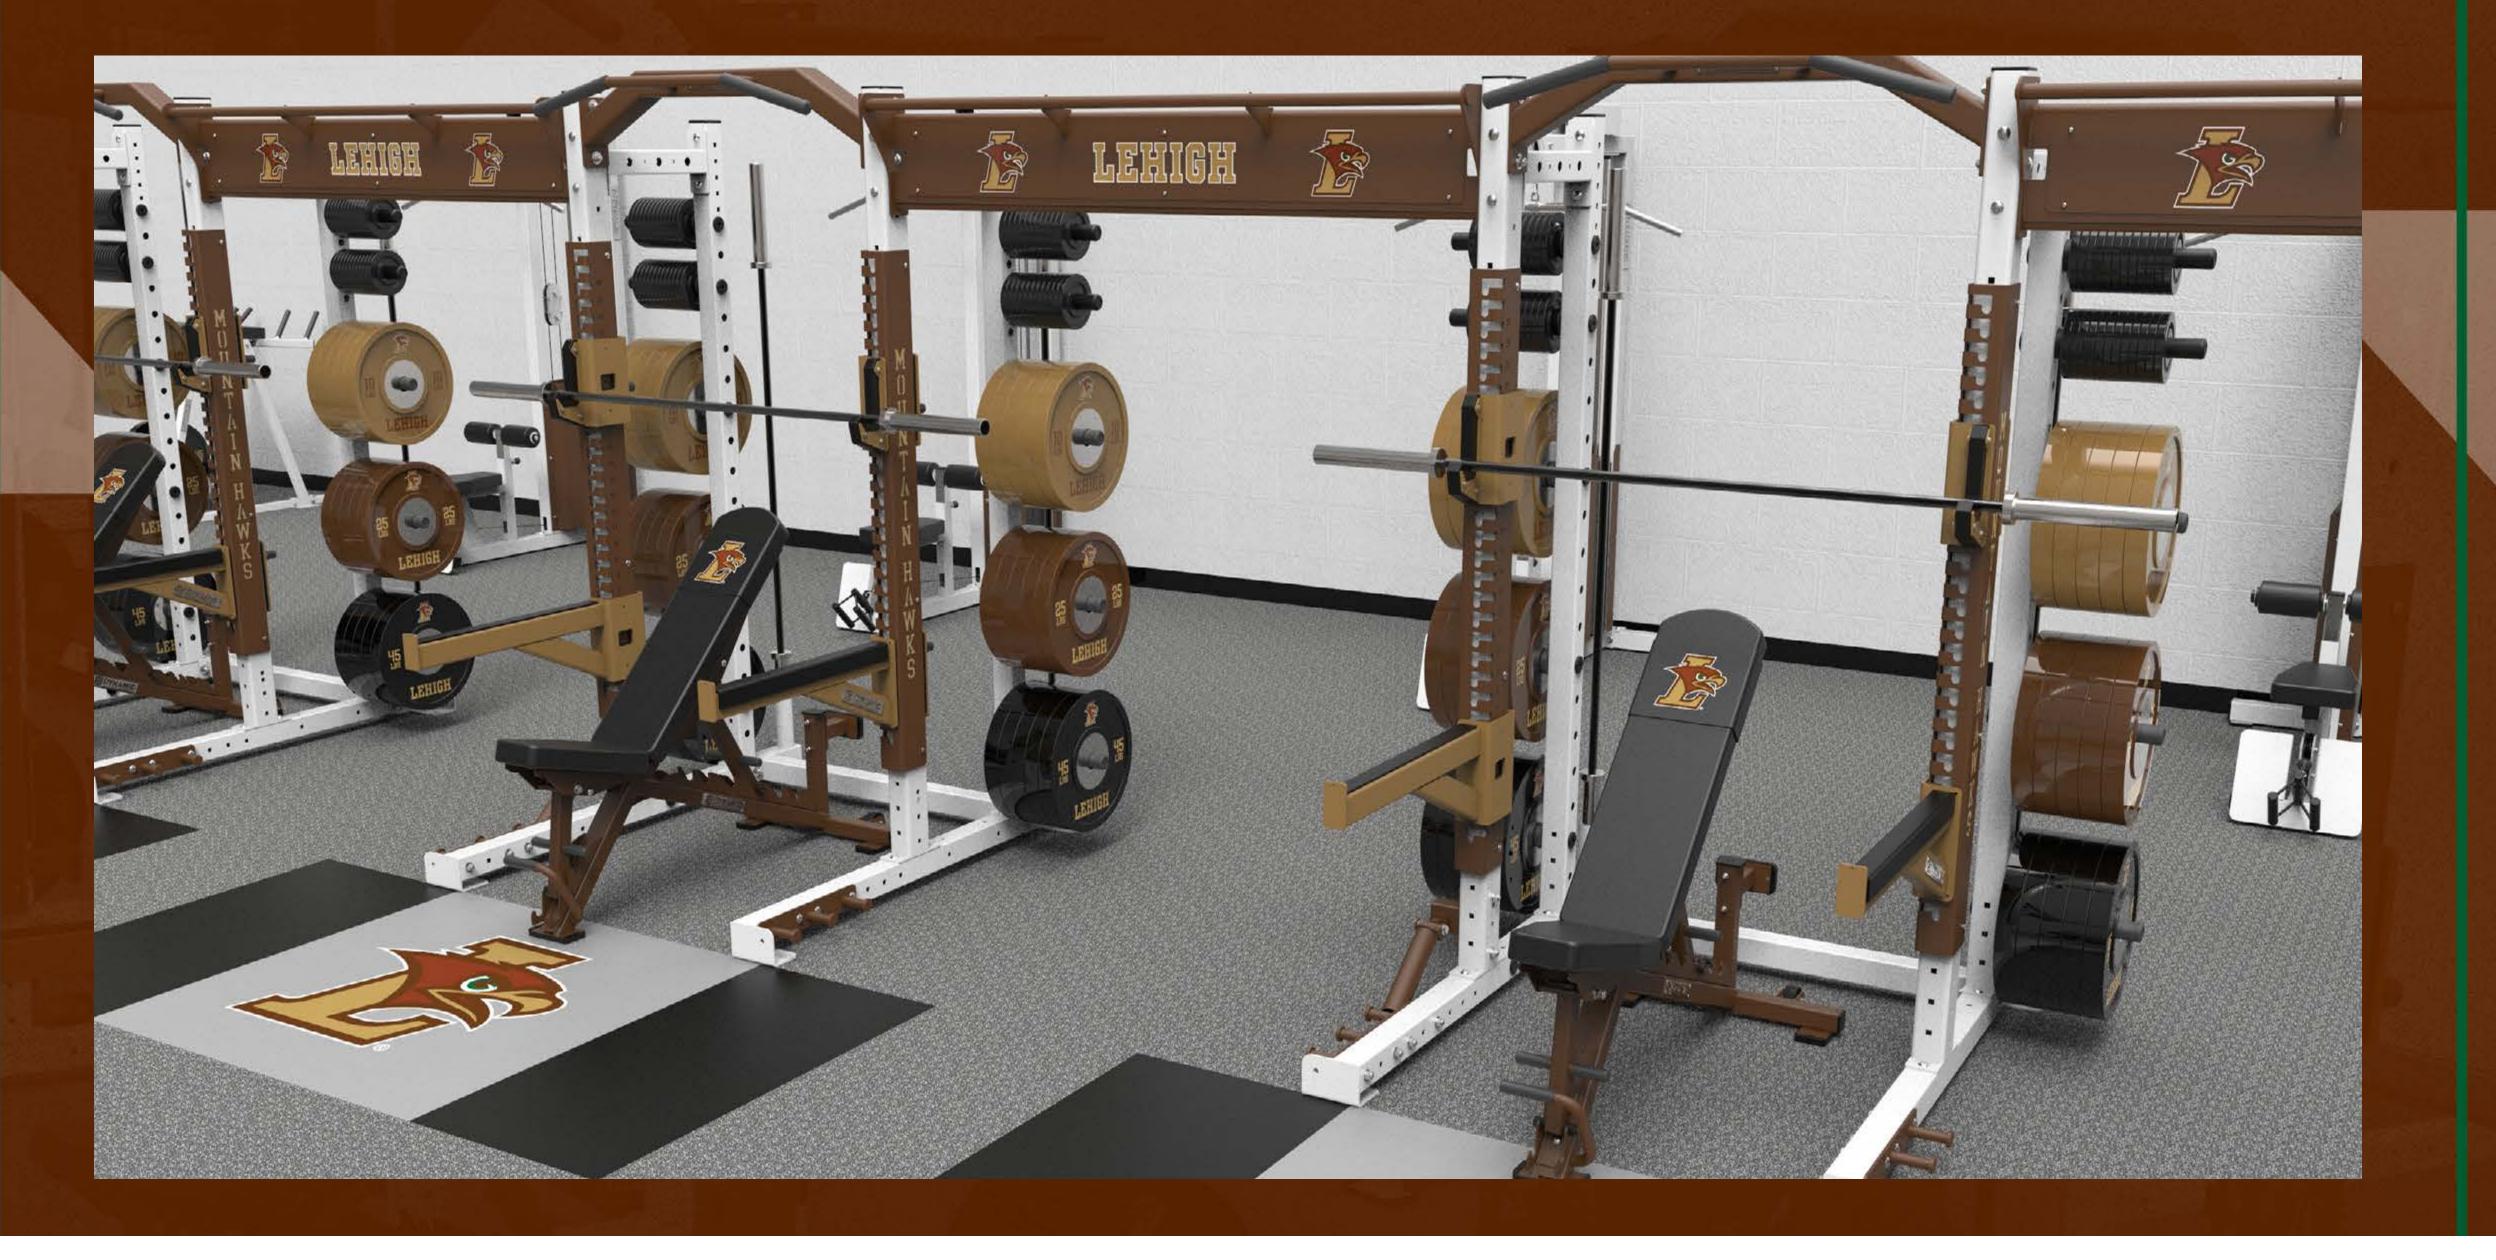

### **ULTRA PRO® & TITAN RACK SYSTEMS**

The ULTRA PRO® rack system is the unique and peerless signature rack system developed by Dynamic Fitness & Strength. It is used in hundreds of weightrooms and gyms across the United States.